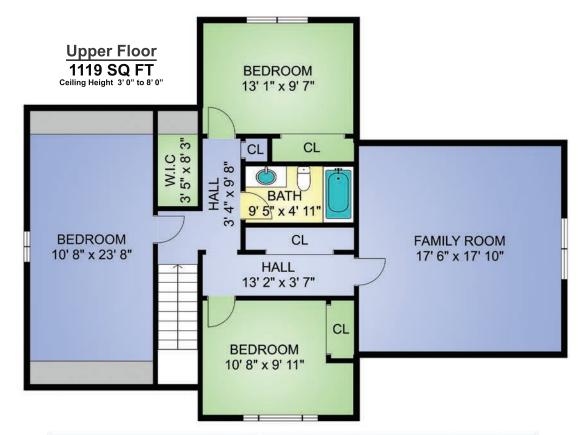

Main Floor 1387 SQ FT Ceiling Height 9'0"

|   | _  |
|---|----|
| 1 | 1  |
| ( | 'V |
| ١ |    |
| 1 |    |

SHED 9' 4" x 7' 6"

| FLOOR | FINISHED | PATIO | PORCH | DECK | SHED | GARAGE | TOTAL |
|-------|----------|-------|-------|------|------|--------|-------|
| MAIN  | 1387     | 243   | 150   | 149  | 70   | 445    | 2444  |
| JPPER | 1119     | 0     | 0     | 0    | 0    | 0      | 1119  |
| TOTAL | 2506     | 243   | 150   | 149  | 70   | 445    | 3563  |

| FLOOR | FINISHED | PATIO | PORCH | DECK | SHED | GARAGE | TOTAL |
|-------|----------|-------|-------|------|------|--------|-------|
| MAIN  | 1387     | 243   | 150   | 149  | 70   | 445    | 2444  |
| UPPER | 1119     | 0     | 0     | 0    | 0    | 0      | 1119  |
| TOTAL | 2506     | 243   | 150   | 149  | 70   | 445    | 3563  |