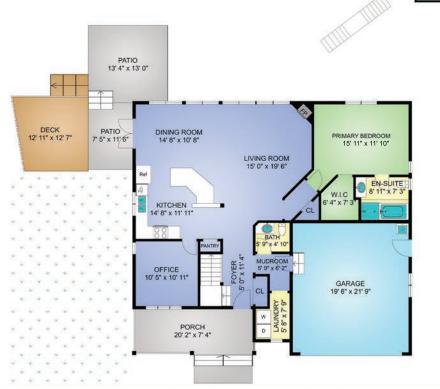

Main Floor 1387 SQ FT Ceiling Height 9'0"

|   | _  |
|---|----|
| 1 | 1  |
| ( | 'V |
| ١ |    |
| 1 |    |

SHED 9' 4" x 7' 6"

| FLOOR | FINISHED | PATIO | PORCH | DECK | SHED | GARAGE | TOTAL |
|-------|----------|-------|-------|------|------|--------|-------|
| MAIN  | 1387     | 243   | 150   | 149  | 70   | 445    | 2444  |
| JPPER | 1119     | 0     | 0     | 0    | 0    | 0      | 1119  |
| TOTAL | 2506     | 243   | 150   | 149  | 70   | 445    | 3563  |

| FLOOR | FINISHED | PATIO | PORCH | DECK | SHED | GARAGE | TOTAL |
|-------|----------|-------|-------|------|------|--------|-------|
| MAIN  | 1387     | 243   | 150   | 149  | 70   | 445    | 2444  |
| UPPER | 1119     | 0     | 0     | 0    | 0    | 0      | 1119  |
| TOTAL | 2506     | 243   | 150   | 149  | 70   | 445    | 3563  |