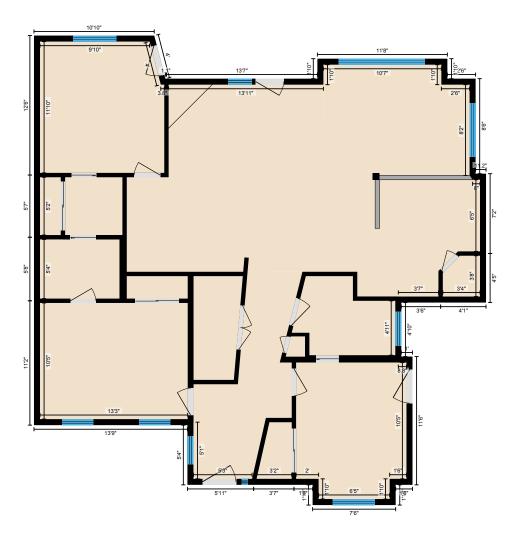

# 414-107 Armstrong PI, Canmore, AB

Measurement Diagram for: Main Floor Exterior Wall Thickness: 6.5 in

#### MAIN FLOOR

Interior Area: 1274 sq ft
Perimeter Wall Length: 168 ft
Perimeter Wall Thickness: 6.5 in
Exterior Area: 1365 sq ft