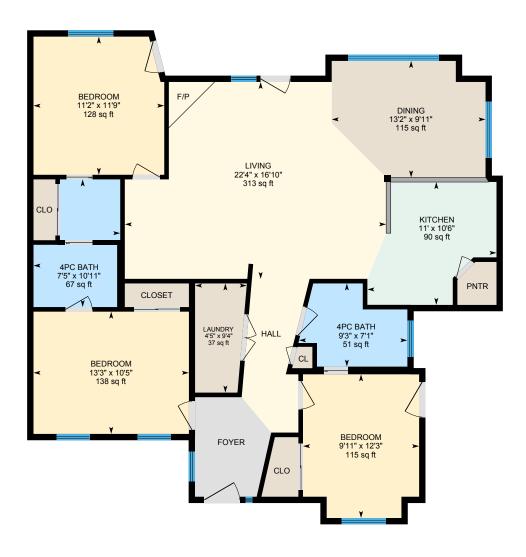

#### MAIN FLOOR

4pc Bath: 9'3" x 7'1" | 51 sq ft
4pc Bath: 7'5" x 10'11" | 67 sq ft
Bedroom: 11'2" x 11'9" | 128 sq ft
Bedroom: 9'11" x 12'3" | 115 sq ft
Bedroom: 13'3" x 10'5" | 138 sq ft
Dining: 13'2" x 9'11" | 115 sq ft
Kitchen: 11' x 10'6" | 90 sq ft
Laundry: 4'5" x 9'4" | 37 sq ft
Living: 22'4" x 16'10" | 313 sq ft

#### **Room Measurements**

Only major rooms are listed. Some listed rooms may be excluded from total interior floor area (e.g. garage). Room dimensions are largest length and width; parts of room may be smaller. Room area is not always equal to product of length and width.

### **Main Building**