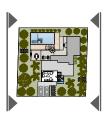

has a guest house with 1 Murphy-type room.

Exterior Area + 2 Parking Lots







#### **SAPPHIRE HOUSE**

#### MAIN HOUSE - 1,475.24 sq ft.

FIRST FLOOR AMENITIES
Living Room
Dining Room
Kitchen
Master Bedroom
Exterior Living
Pool

#### GUEST HOUSE - 514.61 sq ft.

AMENITIES
Open Kitchen
Living Room
Dining Table
One bedroom / Muphy bed





# SECOND FLOOR-PLAN MONITOR

#### **SAPPHIRE HOUSE**

SECOND FLOOR - 1,336.68 sq ft.

**AMENITIES** 

Three Master Bedroom

- Laundry



SECOND FLOOR PLAN Esc. 1:150



**SAPPHIRE HOUSE** 

THIRD FLOOR - 493.62 sq ft.

AMENITIES TERRACE





THIRD FLOOR PLAN Esc. 1:150



**SAPPHIRE HOUSE** ELEVATIONS



RUNAWAY FRONT ELEVATION



RUNAWAY REAR ELEVATION





**SAPPHIRE HOUSE** ELEVATIONS



RUNAWAY RIGHT SIDE ELEVATION



RUNAWAY LEFT SIDE ELEVATION



MONITOR



SECTIONS









ISOMETRIC VIEWS