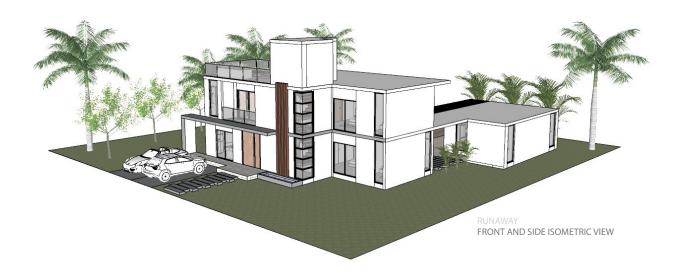

erior Area + 2 Parking Lots







#### **SAPPHIRE HOUSE**

#### MAIN HOUSE - 1,475.24 sq ft.

FIRST FLOOR AMENITIES
Living Room
Dining Room
Kitchen
Master Bedroom
Exterior Living
Pool

#### GUEST HOUSE - 514.61 sq ft.

AMENITIES
Open Kitchen
Living Room
Dining Table
One bedroom / Muphy bed





# SECOND FLOOR-PLAN MONITOR

#### **SAPPHIRE HOUSE**

SECOND FLOOR - 1,336.68 sq ft.

**AMENITIES** 

Three Master Bedroom

- Laundry



SECOND FLOOR PLAN Esc. 1:150



**SAPPHIRE HOUSE** 

THIRD FLOOR - 493.62 sq ft.

AMENITIES TERRACE





THIRD FLOOR PLAN Esc. 1:150



**SAPPHIRE HOUSE** ELEVATIONS



RUNAWAY FRONT ELEVATION



RUNAWAY REAR ELEVATION





**SAPPHIRE HOUSE** ELEVATIONS



RUNAWAY RIGHT SIDE ELEVATION



RUNAWAY LEFT SIDE ELEVATION



MONITOR



SECTIONS









ISOMETRIC VIEWS