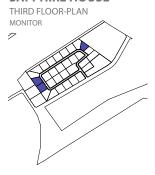

#### **SAPPHIRE HOUSE**

SECOND FLOOR - 1,336.68 sq ft.

**AMENITIES** 

Three Master Bedroom

- Laundry

SECOND FLOOR PLAN Esc. 1:150

**SAPPHIRE HOUSE** 

THIRD FLOOR - 493.62 sq ft.

AMENITIES TERRACE

THIRD FLOOR PLAN Esc. 1:150

**SAPPHIRE HOUSE** ELEVATIONS

RUNAWAY FRONT ELEVATION

RUNAWAY REAR ELEVATION

**SAPPHIRE HOUSE** ELEVATIONS

RUNAWAY RIGHT SIDE ELEVATION

RUNAWAY LEFT SIDE ELEVATION