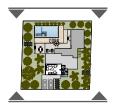

ational space such as the outdoor to enjoy the pool and a bbq area. In addition to this, the house has a guest house with 1 Murphy-type room.

Exterior Area + 2 Parking Lots







#### **SAPPHIRE HOUSE**

#### MAIN HOUSE - 1,475.24 sq ft.

FIRST FLOOR AMENITIES
Living Room
Dining Room
Kitchen
Master Bedroom
Exterior Living
Pool

#### GUEST HOUSE - 514.61 sq ft.

AMENITIES
Open Kitchen
Living Room
Dining Table
One bedroom / Muphy bed





# SECOND FLOOR-PLAN MONITOR

#### **SAPPHIRE HOUSE**

SECOND FLOOR - 1,336.68 sq ft.

**AMENITIES** 

Three Master Bedroom

- Laundry



SECOND FLOOR PLAN Esc. 1:150



**SAPPHIRE HOUSE** 

THIRD FLOOR - 493.62 sq ft.

AMENITIES TERRACE





THIRD FLOOR PLAN Esc. 1:150



**SAPPHIRE HOUSE** ELEVATIONS



RUNAWAY FRONT ELEVATION



RUNAWAY REAR ELEVATION





**SAPPHIRE HOUSE** ELEVATIONS



RUNAWAY RIGHT SIDE ELEVATION



RUNAWAY LEFT SIDE ELEVATION



MONITOR



SECTIONS









ISOMETRIC VIEWS