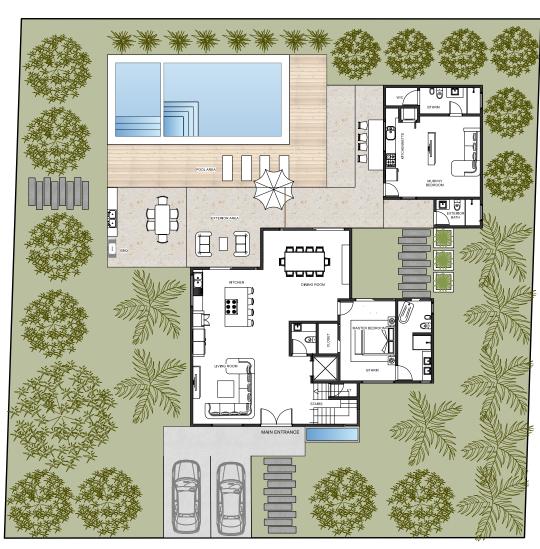

#### MAIN HOUSE - 1,475.24 sq ft.

FIRST FLOOR AMENITIES
Living Room
Dining Room
Kitchen
Master Bedroom
Exterior Living
Pool

#### GUEST HOUSE - 514.61 sq ft.

AMENITIES
Open Kitchen
Living Room
Dining Table
One bedroom / Muphy bed

Exterior Area + 2 Parking Lots