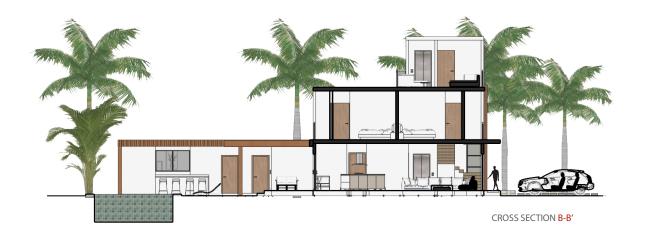

Murphy-type room.

Exterior Area + 2 Parking Lots







#### **SAPPHIRE HOUSE**

#### MAIN HOUSE - 1,475.24 sq ft.

FIRST FLOOR AMENITIES
Living Room
Dining Room
Kitchen
Master Bedroom
Exterior Living
Pool

#### GUEST HOUSE - 514.61 sq ft.

AMENITIES
Open Kitchen
Living Room
Dining Table
One bedroom / Muphy bed





# SECOND FLOOR-PLAN MONITOR

#### **SAPPHIRE HOUSE**

SECOND FLOOR - 1,336.68 sq ft.

**AMENITIES** 

Three Master Bedroom

- Laundry



SECOND FLOOR PLAN Esc. 1:150



**SAPPHIRE HOUSE** 

THIRD FLOOR - 493.62 sq ft.

AMENITIES TERRACE





THIRD FLOOR PLAN Esc. 1:150



**SAPPHIRE HOUSE** ELEVATIONS



RUNAWAY FRONT ELEVATION



RUNAWAY REAR ELEVATION





**SAPPHIRE HOUSE** ELEVATIONS



RUNAWAY RIGHT SIDE ELEVATION



RUNAWAY LEFT SIDE ELEVATION



MONITOR



SECTIONS









ISOMETRIC VIEWS