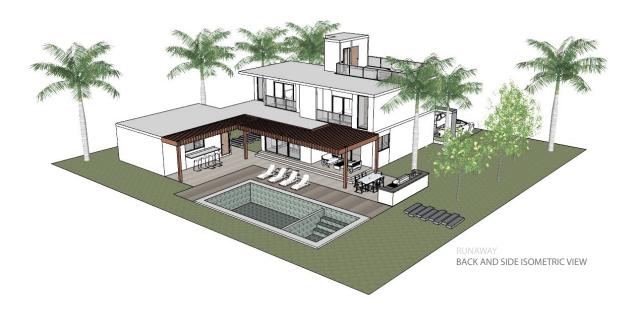

## Sapphire House

The Sapphire House is a modern and contemporary house, it is the perfect balance between good design, luxury and comfort.

The house is divided by two levels, on the upper level we have the rest areas for a greater privacy. It counts with three spacious main rooms with integrated bathrooms, walking closets and balconies, so you can enjoy the good weather of the Caribbean.

At the lowest level we have the social areas such as the living room, the kitchen and the dining room that have a design designed so that the spaces are open and enjoyable for the whole family.

Then, we have a recreational space such as the outdoor to enjoy the pool and a bbq area. In addition to this, the house has a guest house with 1 Murphy-type room.