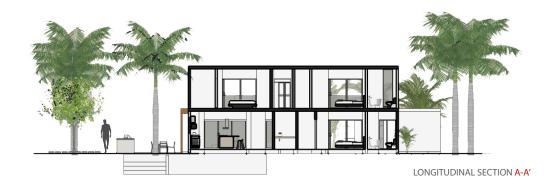

1 Murphy-type room.

Exterior Area + 2 Parking Lots







#### **SAPPHIRE HOUSE**

#### MAIN HOUSE - 1,475.24 sq ft.

FIRST FLOOR AMENITIES
Living Room
Dining Room
Kitchen
Master Bedroom
Exterior Living
Pool

#### GUEST HOUSE - 514.61 sq ft.

AMENITIES
Open Kitchen
Living Room
Dining Table
One bedroom / Muphy bed





# SECOND FLOOR-PLAN MONITOR

#### **SAPPHIRE HOUSE**

SECOND FLOOR - 1,336.68 sq ft.

**AMENITIES** 

Three Master Bedroom

- Laundry



SECOND FLOOR PLAN Esc. 1:150



**SAPPHIRE HOUSE** 

THIRD FLOOR - 493.62 sq ft.

AMENITIES TERRACE





THIRD FLOOR PLAN Esc. 1:150



**SAPPHIRE HOUSE** ELEVATIONS



RUNAWAY FRONT ELEVATION



RUNAWAY REAR ELEVATION





**SAPPHIRE HOUSE** ELEVATIONS



RUNAWAY RIGHT SIDE ELEVATION



RUNAWAY LEFT SIDE ELEVATION



MONITOR



SECTIONS









ISOMETRIC VIEWS