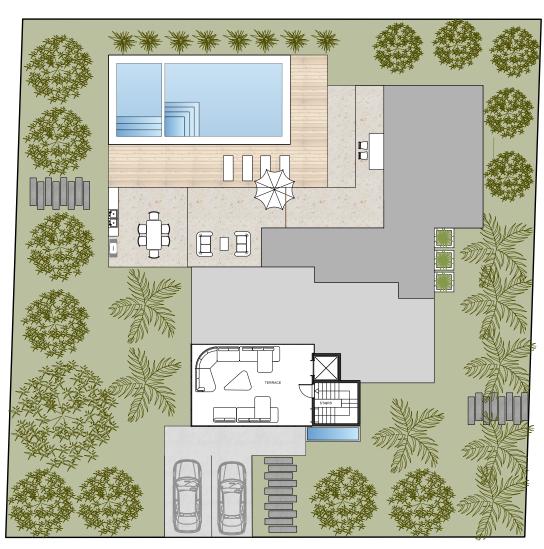

At the lowest level we have the social areas such as the living room, the kitchen and the dining room that have a design designed so that the spaces are open and enjoyable for the whole family.

Then, we have a recreational space such as the outdoor to enjoy the pool and a bbq area. In addition to this, the house has a guest house with 1 Murphy-type room.

Exterior Area + 2 Parking Lots

#### MAIN HOUSE - 1,475.24 sq ft.

FIRST FLOOR AMENITIES
Living Room
Dining Room
Kitchen
Master Bedroom
Exterior Living
Pool

#### GUEST HOUSE - 514.61 sq ft.

AMENITIES
Open Kitchen
Living Room
Dining Table
One bedroom / Muphy bed