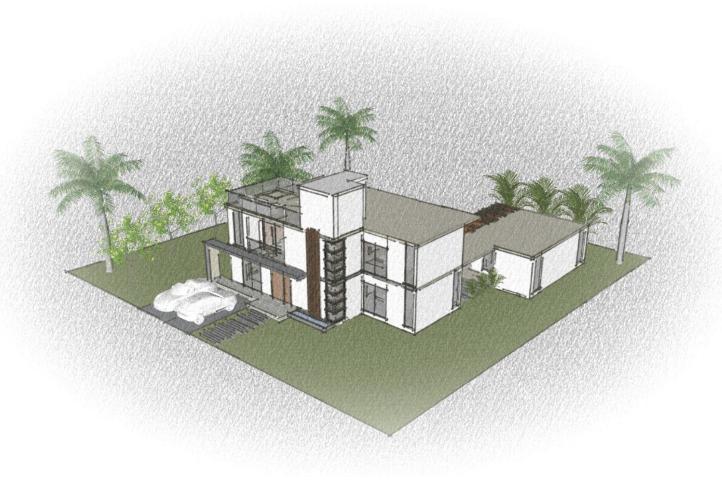

## Sapphire House

The Sapphire House is a modern and contemporary house, it is the perfect balance between good design, luxury and comfort.

The house is divided by two levels, on the upper level we have the rest areas for a greater privacy. It counts with three spacious main rooms with integrated bathrooms, walking closets and balconies, so you can enjoy the good weather of the Caribbean.

At the lowest level we have the social areas such as the living room, the kitchen and the dining room that have a design designed so that the spaces are open and enjoyable for the whole family.

Then, we have a recreational space such as the outdoor to enjoy the pool and a bbq area. In addition to this, the house has a guest house with 1 Murphy-type room.

Exterior Area + 2 Parking Lots