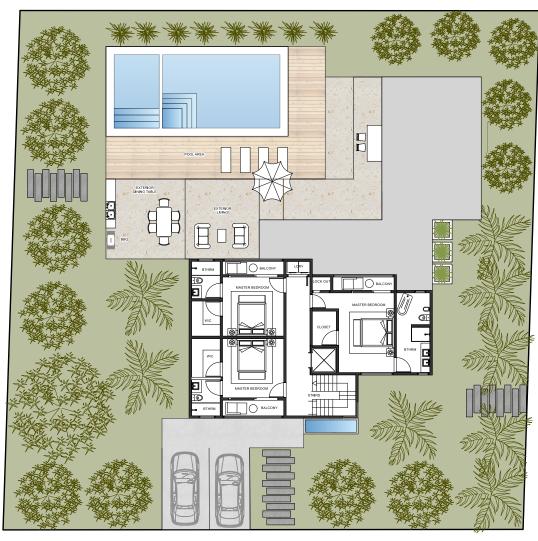

#### **SAPPHIRE HOUSE**

SECOND FLOOR - 1,336.68 sq ft.

**AMENITIES** 

Three Master Bedroom

- Laundry

SECOND FLOOR PLAN Esc. 1:150

**SAPPHIRE HOUSE** 

THIRD FLOOR - 493.62 sq ft.