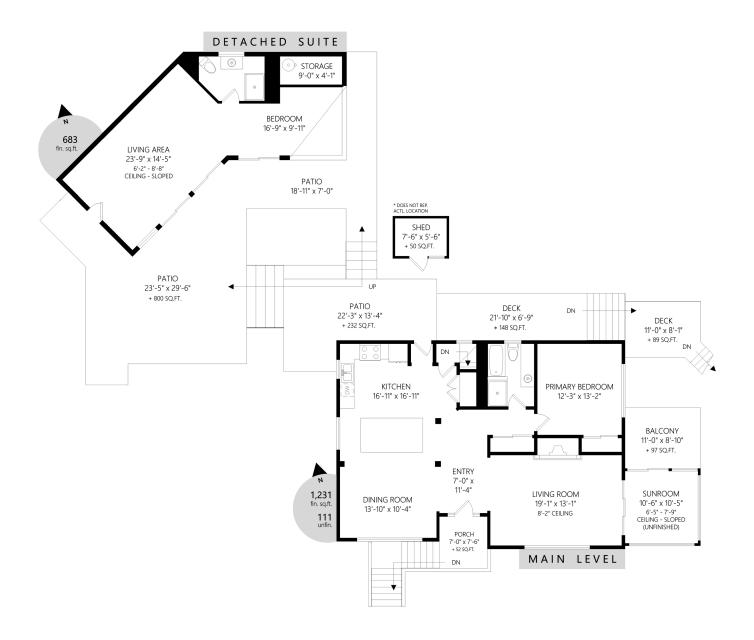

## 112 Prince Edward Dr

|                |       | Fin. Sq.Ft. | UnFin. Sq.Ft. | Total Sq.Ft. |
|----------------|-------|-------------|---------------|--------------|
| Detached Suite |       | 683         | 0             | 683          |
| Main Level     |       | 1231        | 111           | 1342         |
| Lower Level    |       | 990         | 0             | 990          |
|                | Total | 2904        | 111           | 3015         |

Shown length and width dimensions are approximate. Area sq.ft. is representative of the on-site measurements. (1" accuracy)

## Tracy Menzies

Personal Real Estate Corporation

menzies.tracy@gmail.com QUORUM REALTY GROUP Office: (250) 590-8124 Direct: (250) 419-2075

112 Prince Edward Dr

|                |       | Fin. Sq.Ft. | UnFin. Sq.Ft. | Total Sq.Ft. |
|----------------|-------|-------------|---------------|--------------|
| Detached Suite |       | 683         | 0             | 683          |
| Main Level     |       | 1231        | 111           | 1342         |
| Lower Level    |       | 990         | 0             | 990          |
|                | Total | 2904        | 111           | 3015         |