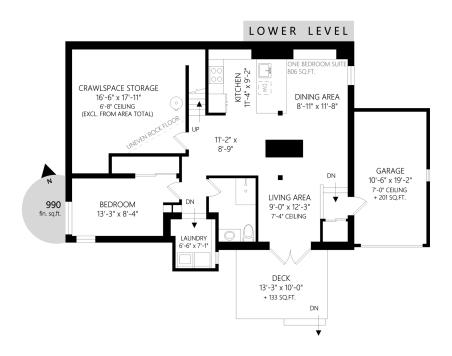

## 112 Prince Edward Dr

|                |       | Fin. Sq.Ft. | UnFin. Sq.Ft. | Total Sq.Ft. |
|----------------|-------|-------------|---------------|--------------|
| Detached Suite |       | 683         | 0             | 683          |
| Main Level     |       | 1231        | 111           | 1342         |
| Lower Level    |       | 990         | 0             | 990          |
|                | Total | 2904        | 111           | 3015         |

Shown length and width dimensions are approximate. Area sq.ft. is representative of the on-site measurements. (1" accuracy)

## Tracy Menzies

Personal Real Estate Corporation

menzies.tracy@gmail.com QUORUM REALTY GROUP Office: (250) 590-8124 Direct: (250) 419-2075

112 Prince Edward Dr

|                |       | Fin. Sq.Ft. | UnFin. Sq.Ft. | Total Sq.Ft. |
|----------------|-------|-------------|---------------|--------------|
| Detached Suite |       | 683         | 0             | 683          |
| Main Level     |       | 1231        | 111           | 1342         |
| Lower Level    |       | 990         | 0             | 990          |
|                | Total | 2904        | 111           | 3015         |