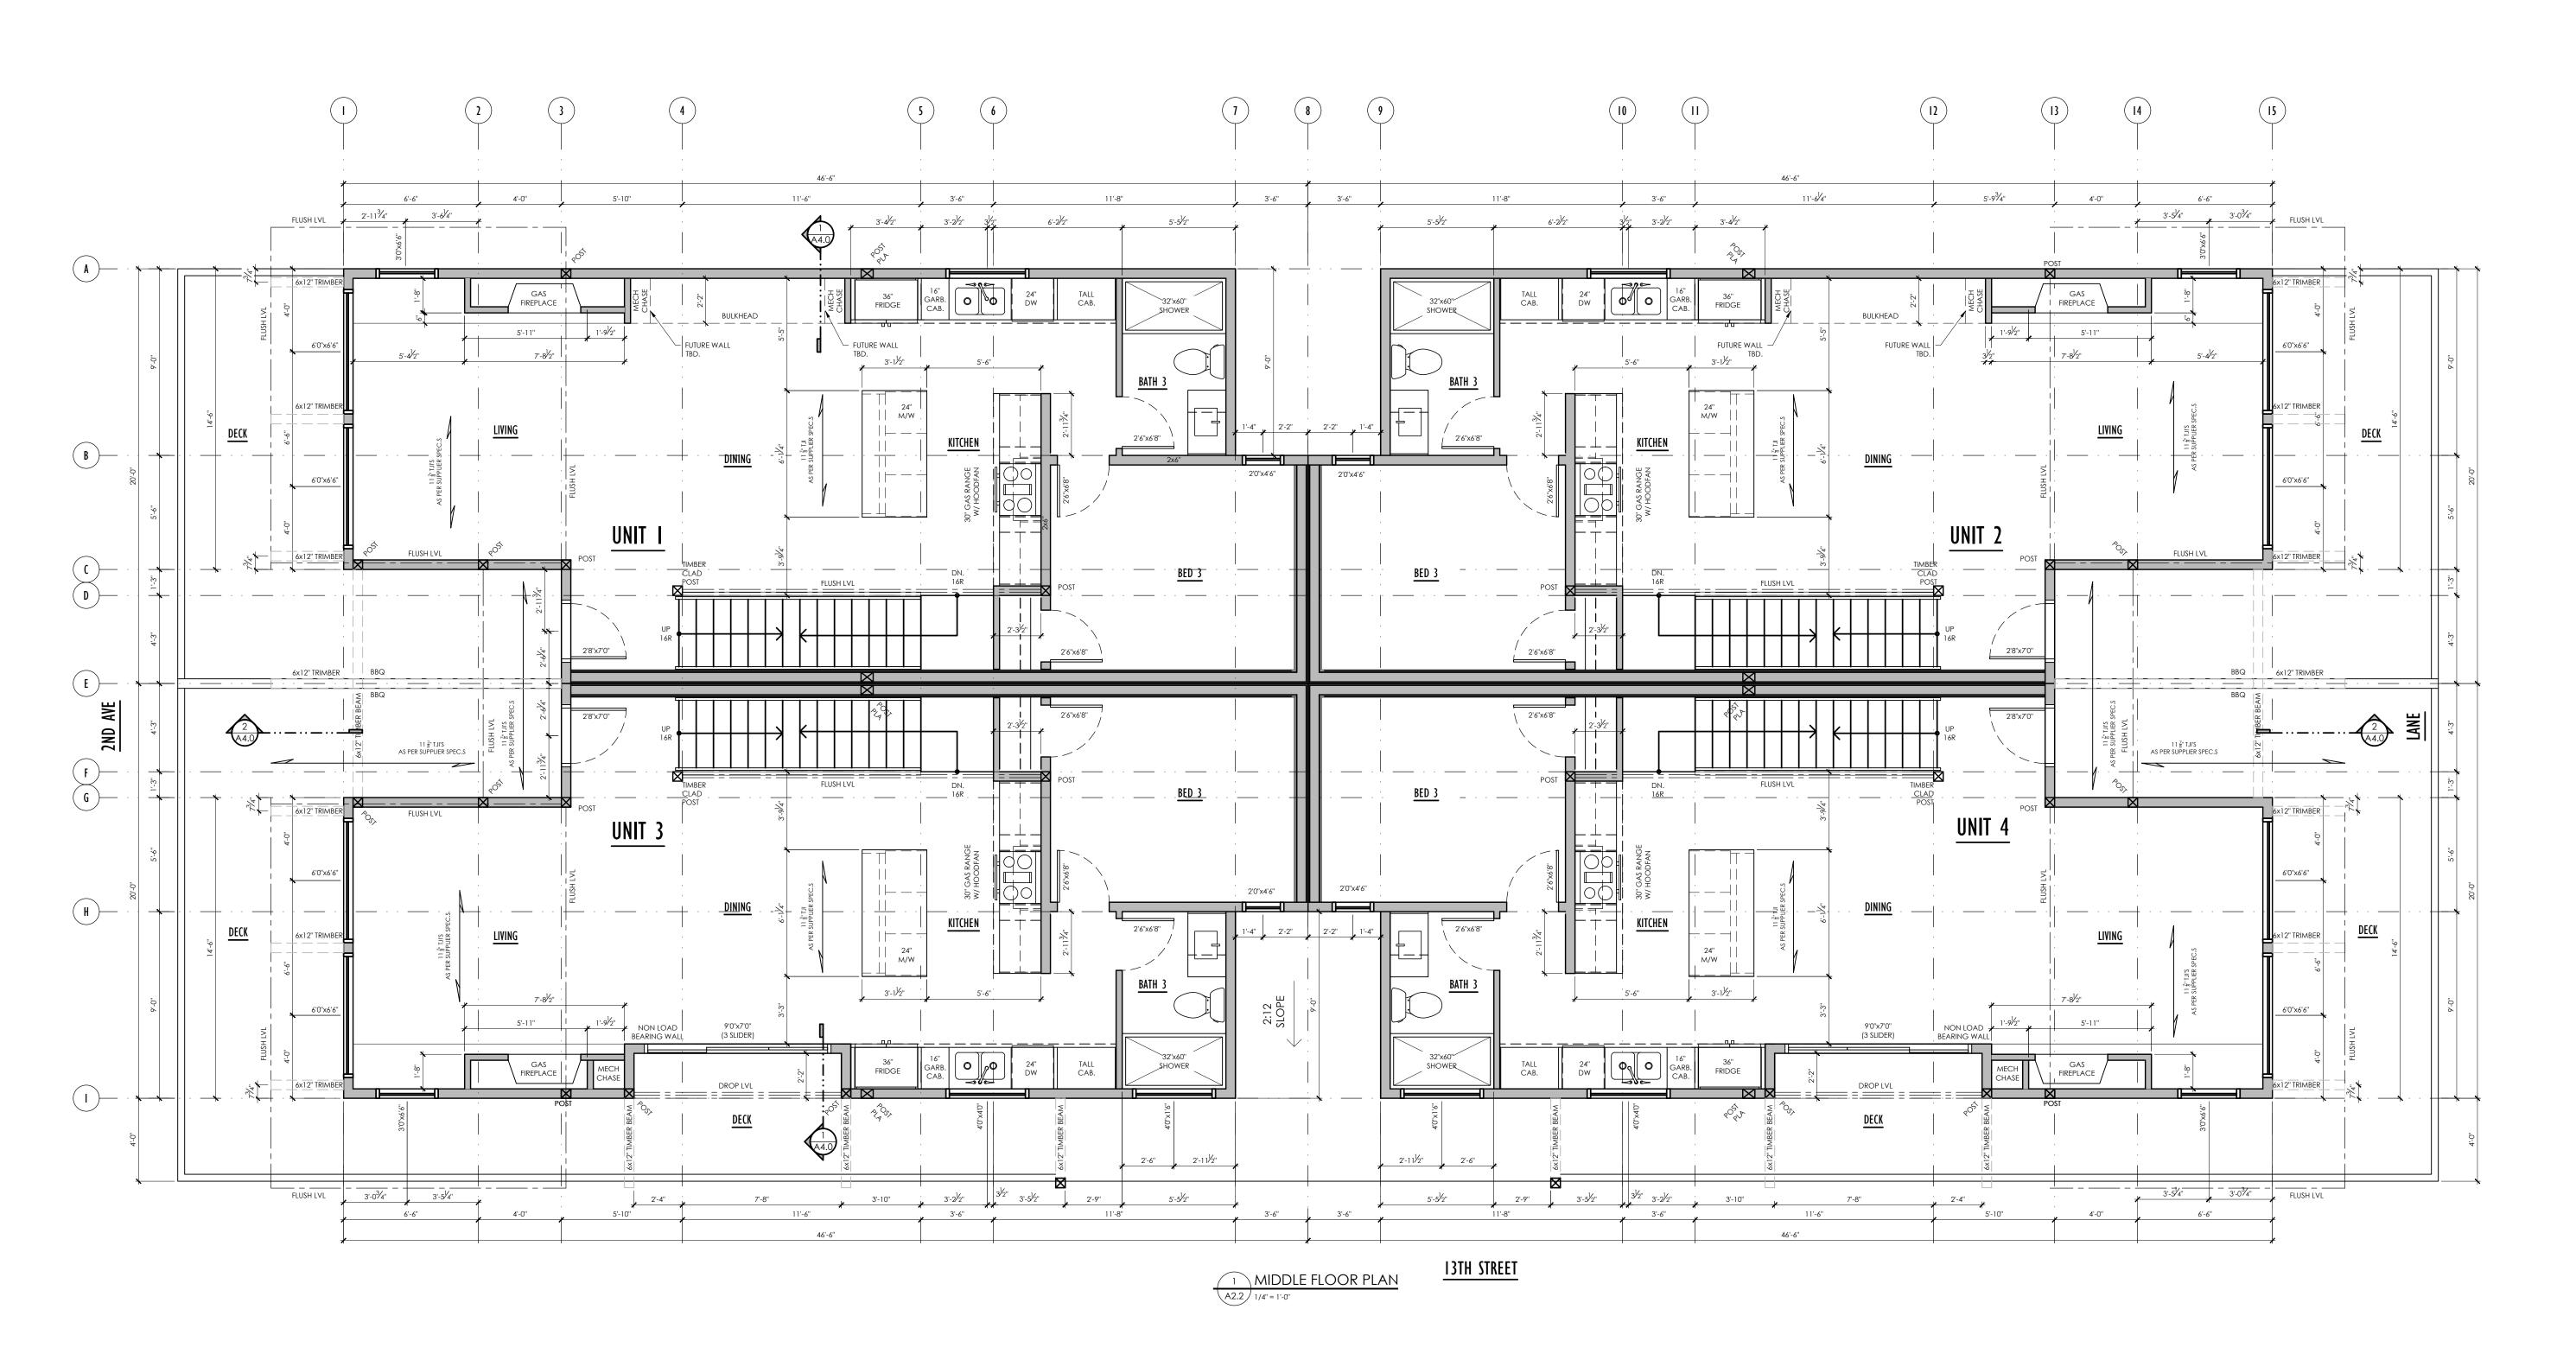

| DATE:     | 2023.04.    |
|-----------|-------------|
| SCALE:    | AS NOT      |
| DRAWN BY: | CHASE MULLI |

DRAWING TITLE: MIDDLE FLOOR PLAN

**SQUARE FOOTAGES** <u>UNITS 1 & 2</u> <u>UNITS 3 & 4</u> TOTAL -2300 ft.<sup>2</sup> TOTAL -2320 ft.<sup>2</sup> LOWER FLOOR 840 ft.<sup>2</sup> LOWER FLOOR -840 ft.<sup>2</sup> MIDDLE FLOOR -UPPER FLOOR -MIDDLE FLOOR -820 ft.<sup>2</sup> 840 ft.<sup>2</sup> UPPER FLOOR -640 ft.<sup>2</sup> 640 ft.<sup>2</sup> FLOOR PLANS AND SQ.FT.'S ARE SUBJECT TO CHANGE AT THE DEVELOPER'S DISCRETION