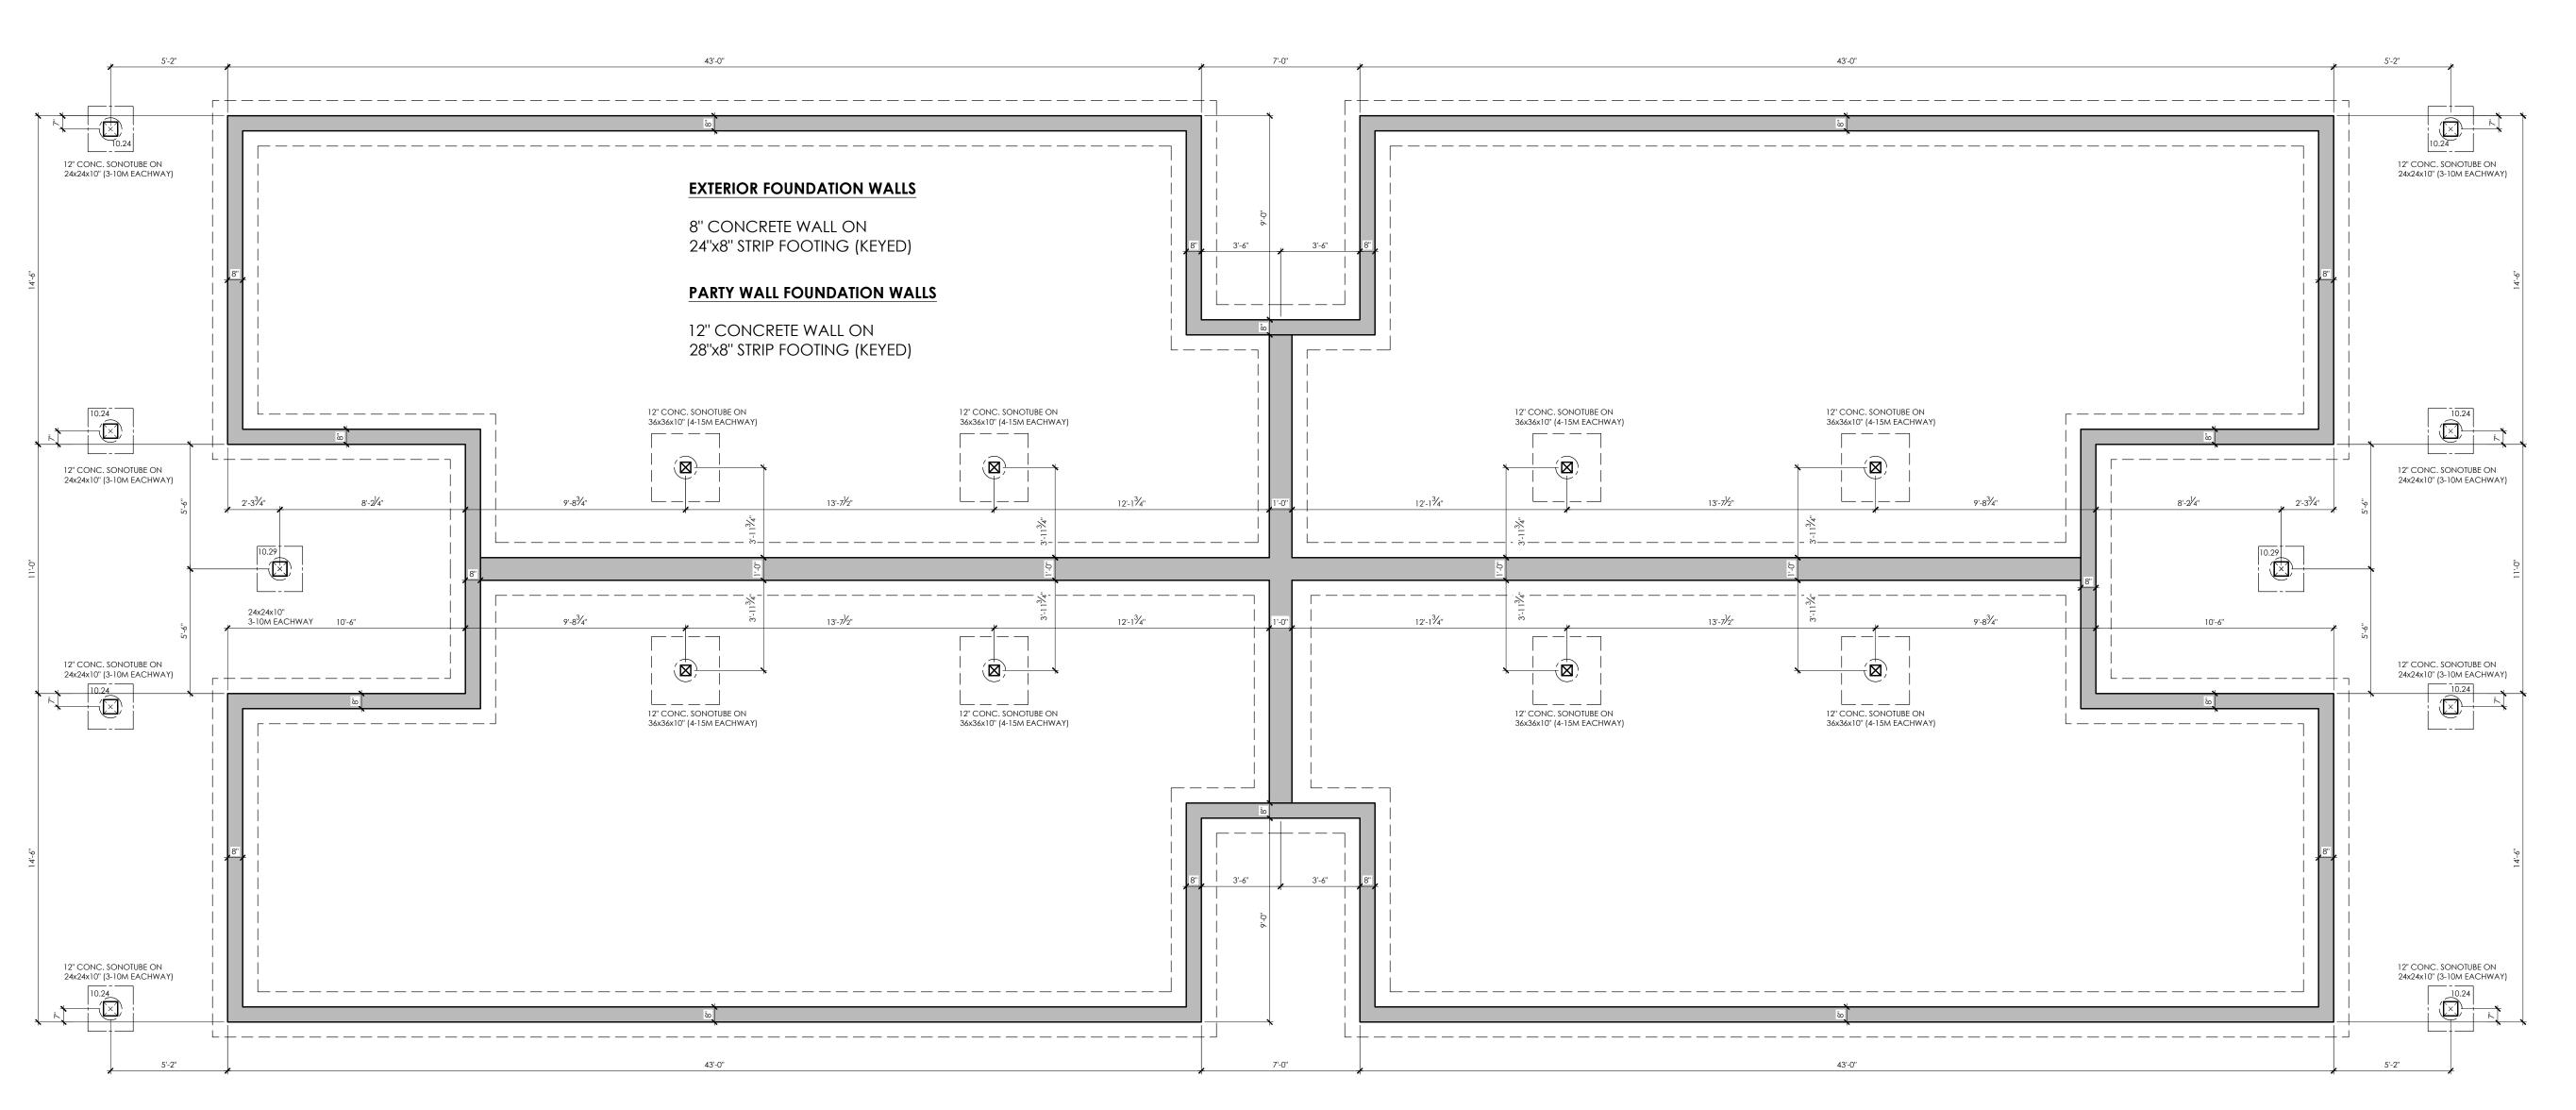

1 FOUNDATION PLAN
A2.0 1/4" = 1'-0"

KOVA

DESIGN (♣) BUILD

AB.

CHASE MULLEN 403.679.1399 chase@kovahomes.ca

KOVA Homes Inc.

NOTES:

- DO NOT SCALE DRAWINGS.

|R2|

DATE: 2023.04.25

SCALE: AS NOTED

DRAWN BY: CHASE MULLEN

DRAWING TITLE:
FOUNDATION PLAN

LIFET NO

A2.0

| SQUARE FOOTAGES                                                              |                                                                      |                                                  |                                                                      |  |
|------------------------------------------------------------------------------|----------------------------------------------------------------------|--------------------------------------------------|----------------------------------------------------------------------|--|
| <u>UNITS 1 &amp; 2</u>                                                       |                                                                      | <u>UNITS 3 &amp; 4</u>                           |                                                                      |  |
| TOTAL -                                                                      | 2320 ft. <sup>2</sup>                                                | TOTAL -                                          | 2300 ft. <sup>2</sup>                                                |  |
| LOWER FLOOR -<br>MIDDLE FLOOR -<br>UPPER FLOOR -                             | 840 ft. <sup>2</sup><br>840 ft. <sup>2</sup><br>640 ft. <sup>2</sup> | LOWER FLOOR -<br>MIDDLE FLOOR -<br>UPPER FLOOR - | 840 ft. <sup>2</sup><br>820 ft. <sup>2</sup><br>640 ft. <sup>2</sup> |  |
| FLOOR PLANS AND SQ.FT.'S ARE SUBJECT TO CHANGE AT THE DEVELOPER'S DISCRETION |                                                                      |                                                  |                                                                      |  |