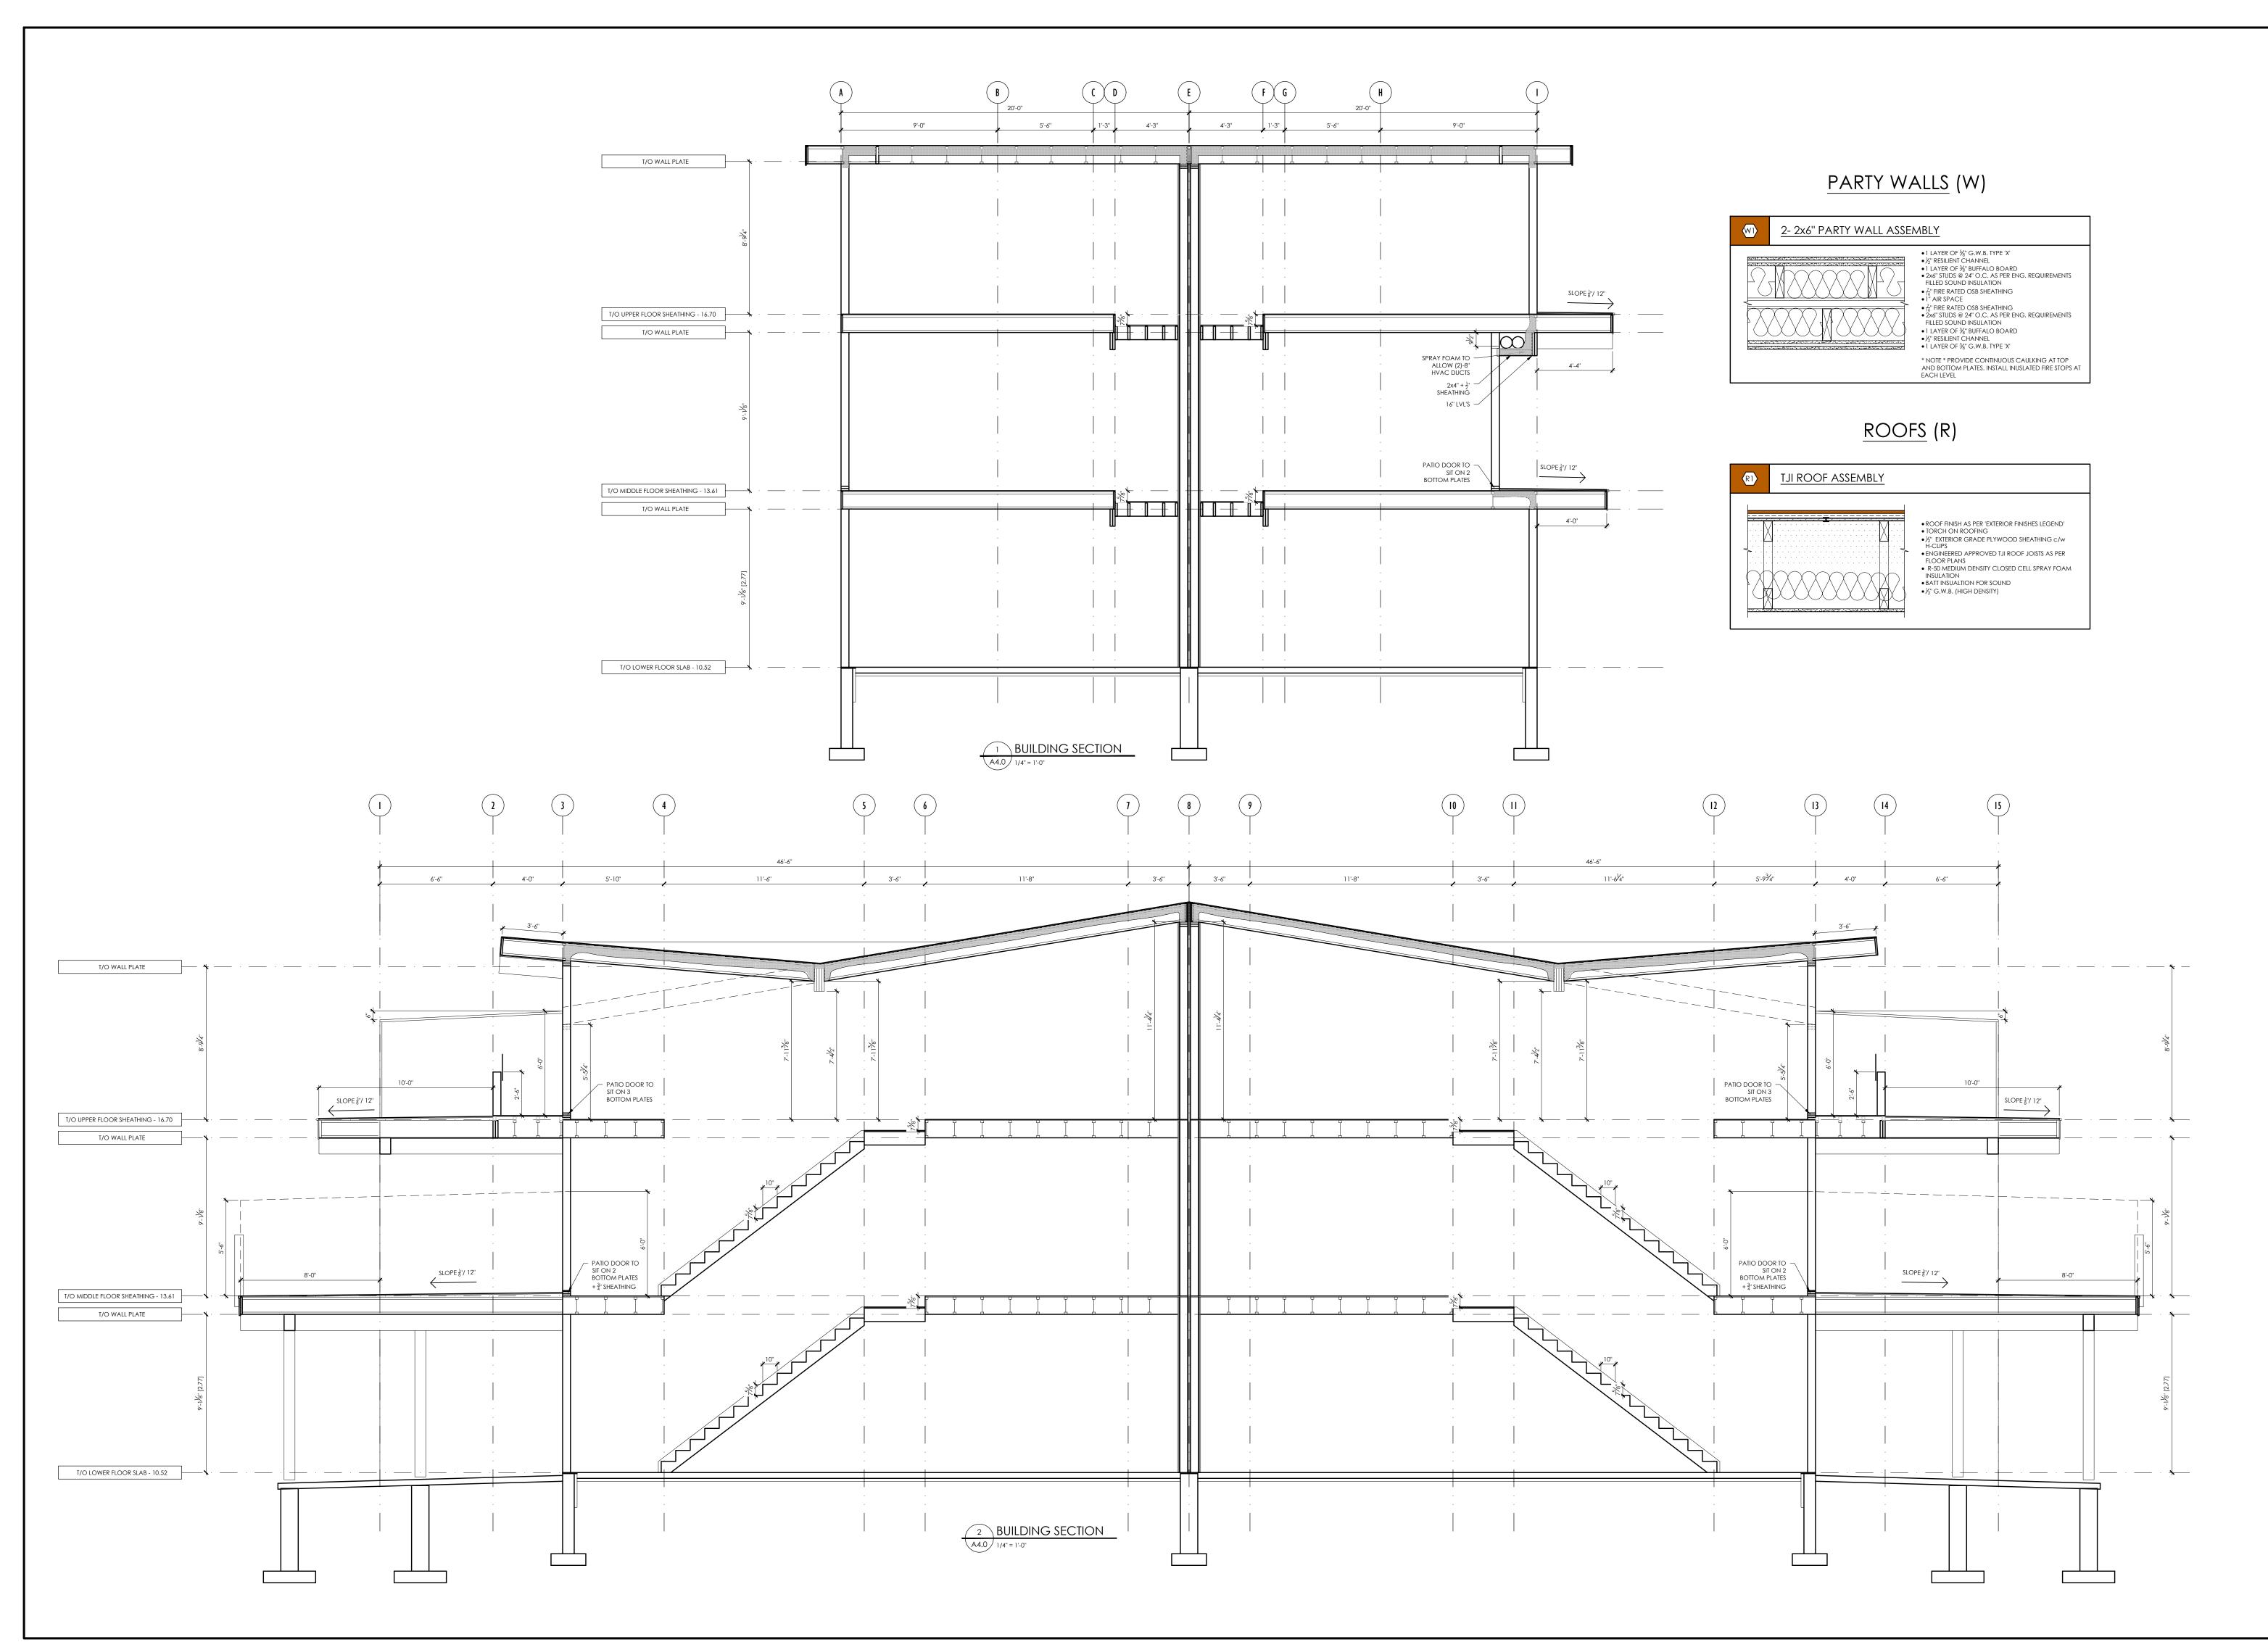

REVISION:

 $|R_2|$ 

| DATE:     | 2023.04.25   |
|-----------|--------------|
| SCALE:    | AS NOTED     |
| DRAWN BY: | CHASE MULLEN |

DRAWING TITLE:
BUILDING
SECTIONS

CLIEFT NO

A4.0