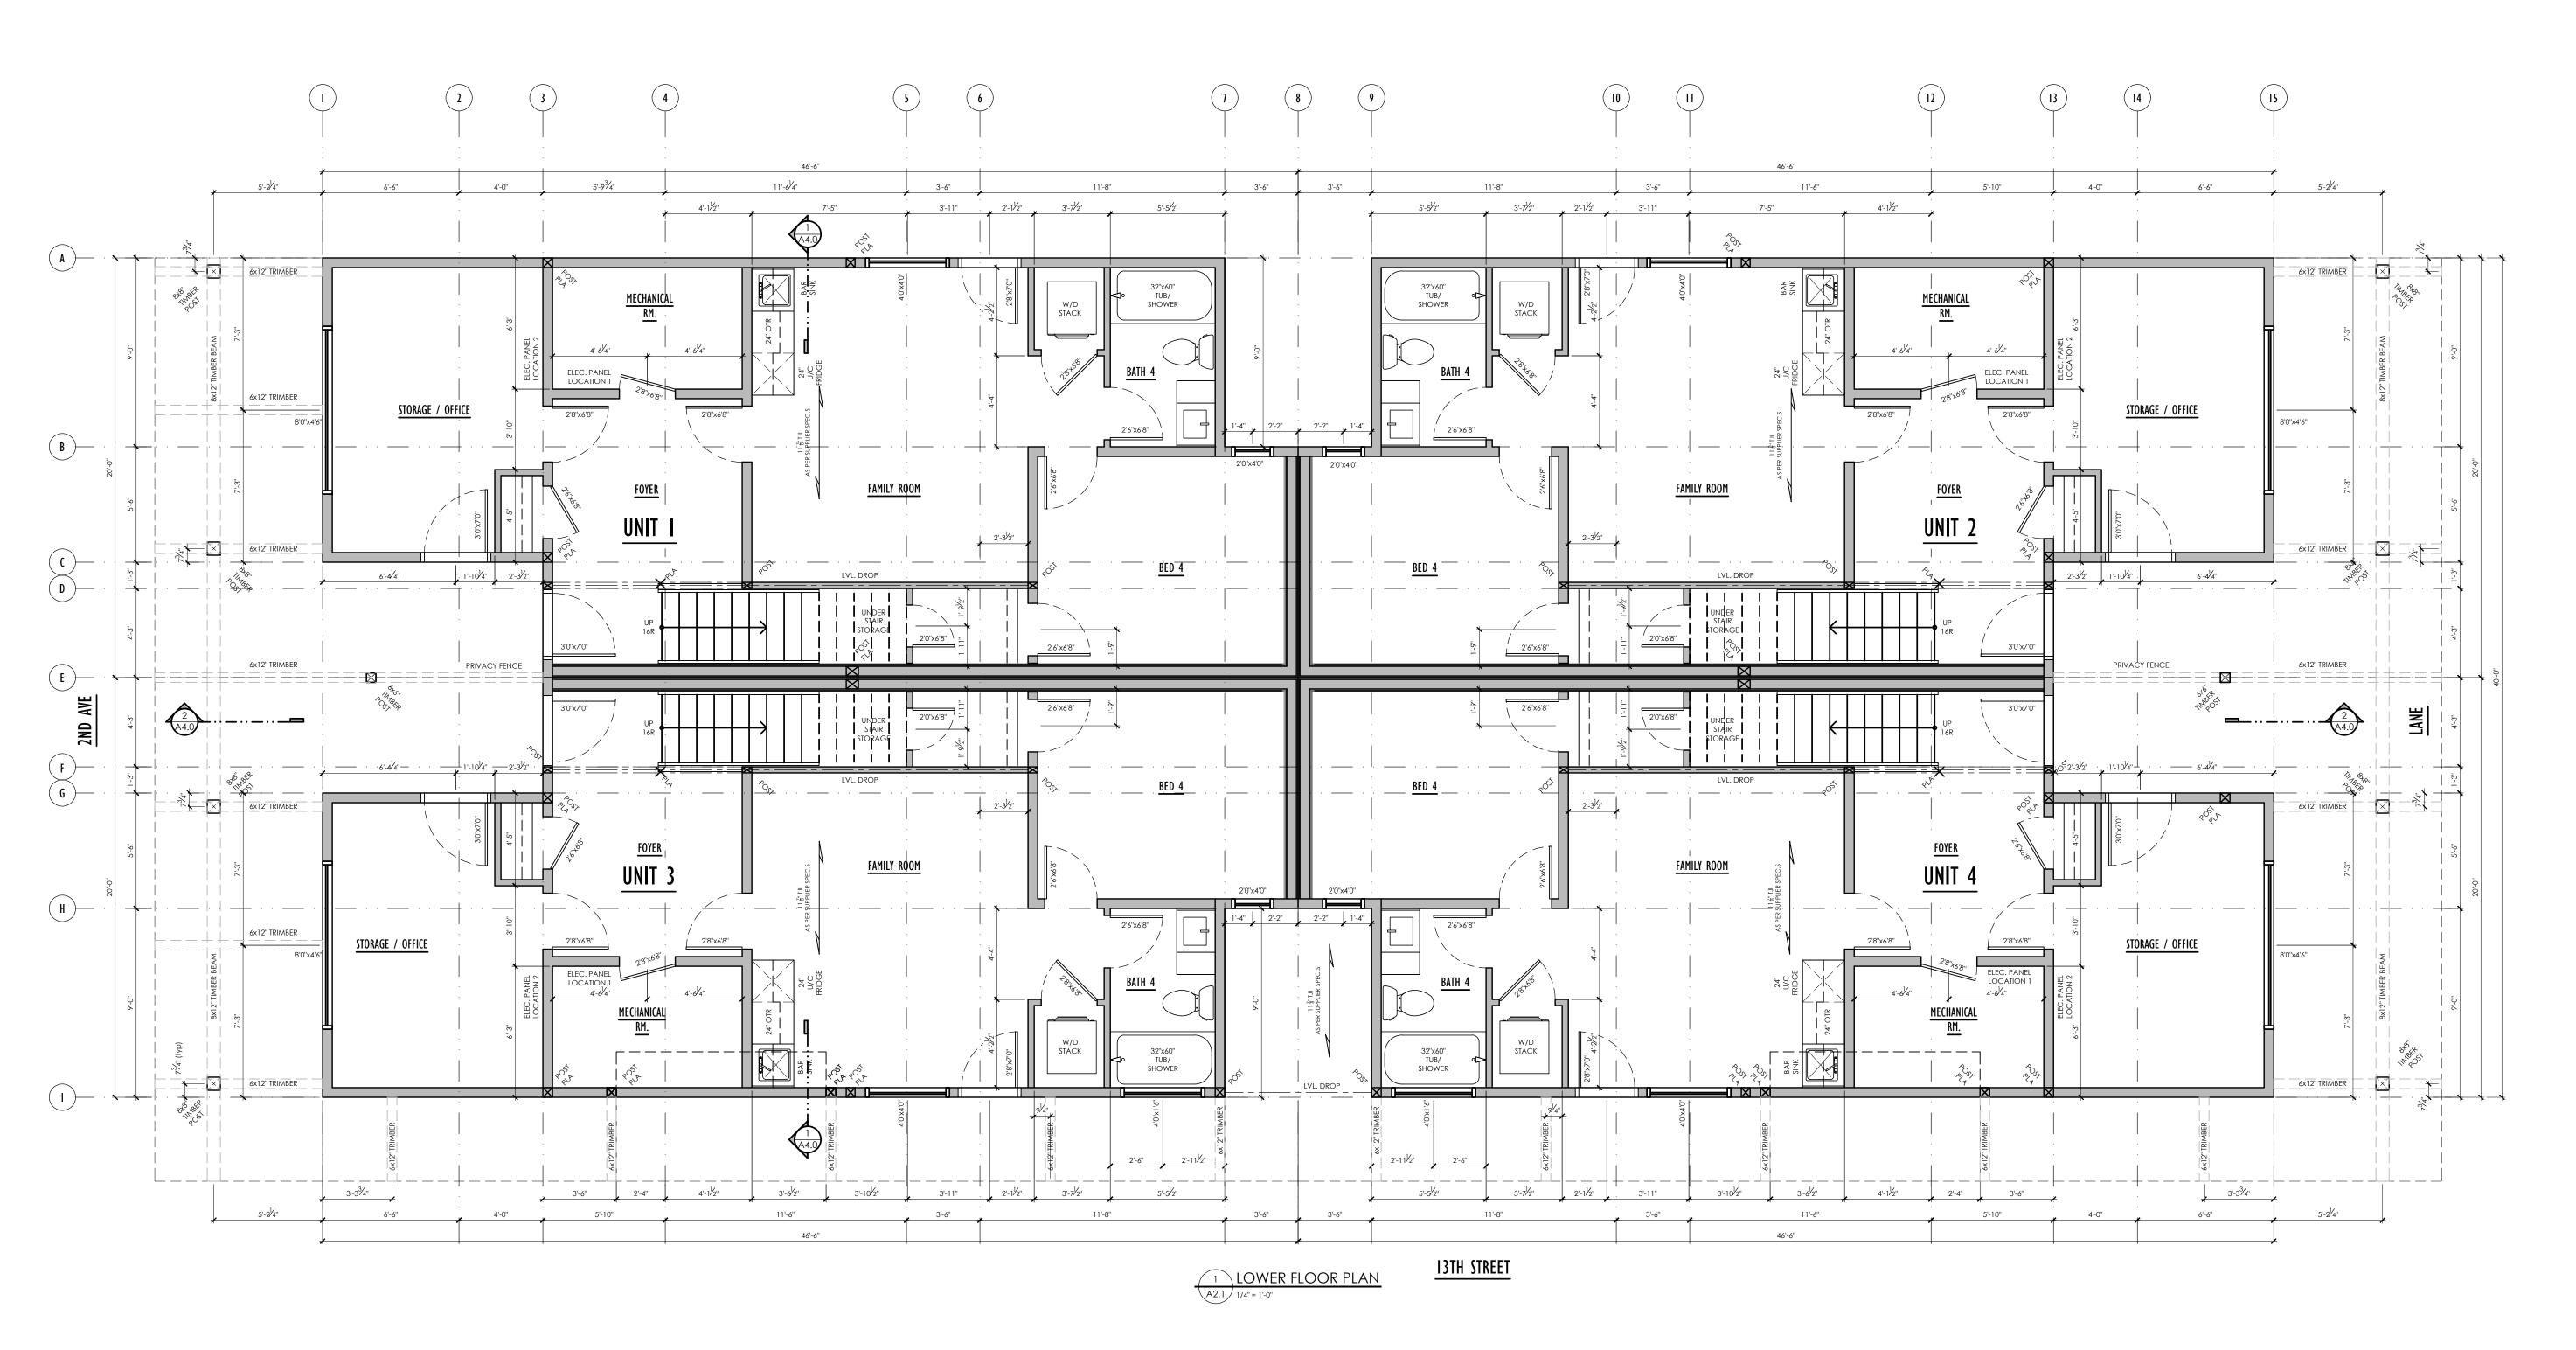

| DATE:     | 2023.04.2   |
|-----------|-------------|
| SCALE:    | AS NOTE     |
| DRAWN BY: | CHASE MULLE |

DRAWING TITLE: LOWER FLOOR PLAN

**SQUARE FOOTAGES** <u>UNITS 1 & 2</u> <u>UNITS 3 & 4</u> TOTAL -TOTAL -2320 ft.<sup>2</sup> 2300 ft.<sup>2</sup> LOWER FLOOR 840 ft.<sup>2</sup> LOWER FLOOR -840 ft.<sup>2</sup> MIDDLE FLOOR -UPPER FLOOR -MIDDLE FLOOR -820 ft.<sup>2</sup> 840 ft.<sup>2</sup> 640 ft.<sup>2</sup> UPPER FLOOR -640 ft.<sup>2</sup> FLOOR PLANS AND SQ.FT.'S ARE SUBJECT TO CHANGE AT THE DEVELOPER'S DISCRETION