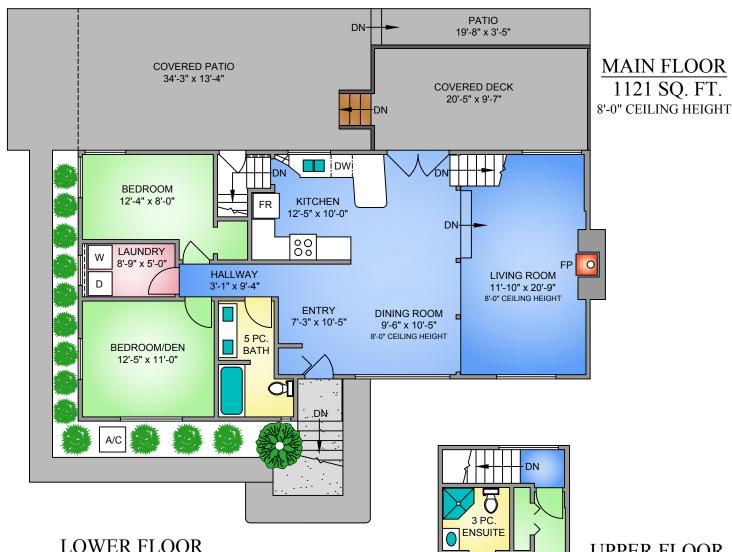

## **NORTH**

## 1500 CHILCO ROAD MAY 3, 2022

PRIMARY BEDROOM 11'-7" x 11'-0" 8'-0" CEILING HEIGHT

PREPARED FOR THE EXCLUSIVE USE OF THERESA CARTER.

| PLANS MAY NOT BE 100% ACCURATE, IF CRITICAL BUYER TO VERIFY. |       |                |            |             |              |  |  |
|--------------------------------------------------------------|-------|----------------|------------|-------------|--------------|--|--|
| FLOOR                                                        | TOTAL | AREA (SQ. FT.) |            |             |              |  |  |
|                                                              |       | FINISHED       | UNFINISHED | DET. GARAGE | DECK / PATIO |  |  |
| MAIN                                                         | 1121  | 1121           | -          | 967         | 708          |  |  |
| UPPER                                                        | 267   | 267            | -          | -           | 1            |  |  |
| LOWER                                                        | 888   | 746            | 142        | -           | -            |  |  |
|                                                              |       |                |            |             |              |  |  |
| TOTAL                                                        | 2276  | 2134           | 142        | 967         | 708          |  |  |