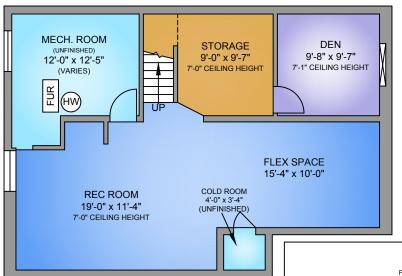

## LOWER FLOOR 746 SQ. FT.

7'-0" - 7'-1" CEILING HEIGHT

UPPER FLOOR 267 SQ. FT.

8'-0" CEILING HEIGHT

## 1500 CHILCO ROAD MAY 3, 2022

PRIMARY BEDROOM 11'-7" x 11'-0" 8'-0" CEILING HEIGHT

PREPARED FOR THE EXCLUSIVE USE OF THERESA CARTER.

| PLANS MAY NOT BE 100% ACCURATE, IF CRITICAL BUYER TO VERIFY. |       |                |            |             |              |  |  |
|--------------------------------------------------------------|-------|----------------|------------|-------------|--------------|--|--|
| FLOOR                                                        | TOTAL | AREA (SQ. FT.) |            |             |              |  |  |
|                                                              |       | FINISHED       | UNFINISHED | DET. GARAGE | DECK / PATIO |  |  |
| MAIN                                                         | 1121  | 1121           | -          | 967         | 708          |  |  |
| UPPER                                                        | 267   | 267            | -          | -           | 1            |  |  |
| LOWER                                                        | 888   | 746            | 142        | -           | -            |  |  |
|                                                              |       |                |            |             |              |  |  |
| TOTAL                                                        | 2276  | 2134           | 142        | 967         | 708          |  |  |