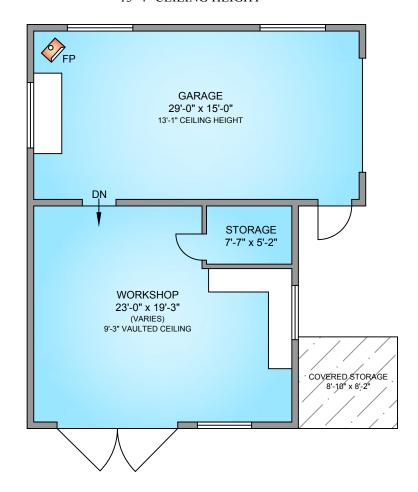

## <u>DETACHED GARAGE/WORKSHOP</u> 967 SQ. FT.

13'-4" CEILING HEIGHT

|       | 1500 CHILCO ROAD  MAY 3, 2022  PREPARED FOR THE EXCLUSIVE USE OF THERESA CARTER. PLANS MAY NOT BE 100% ACCURATE, IF CRITICAL BUYER TO VERIFY. |                |            |             |              |  |  |  |  |
|-------|-----------------------------------------------------------------------------------------------------------------------------------------------|----------------|------------|-------------|--------------|--|--|--|--|
| FLOOR | TOTAL                                                                                                                                         | AREA (SQ. FT.) |            |             |              |  |  |  |  |
| FLOOR |                                                                                                                                               | FINISHED       | UNFINISHED | DET. GARAGE | DECK / PATIO |  |  |  |  |
| MAIN  | 1121                                                                                                                                          | 1121           | -          | 967         | 708          |  |  |  |  |
| UPPER | 267                                                                                                                                           | 267            | -          | -           | -            |  |  |  |  |
| LOWER | 888                                                                                                                                           | 746            | 142        | -           | -            |  |  |  |  |
|       |                                                                                                                                               |                |            |             |              |  |  |  |  |
| TOTAL | 2276                                                                                                                                          | 2134           | 142        | 967         | 708          |  |  |  |  |