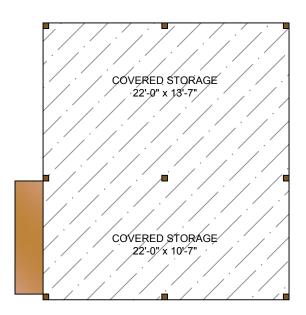

## <u>DETACHED GARAGE/WORKSHOP</u> 967 SQ. FT.

13'-4" CEILING HEIGHT

|       | 1500 CHILCO ROAD  MAY 3, 2022  PREPARED FOR THE EXCLUSIVE USE OF THERESA CARTER. PLANS MAY NOT BE 100% ACCURATE, IF CRITICAL BUYER TO VERIFY. |                |            |             |              |  |  |  |  |
|-------|-----------------------------------------------------------------------------------------------------------------------------------------------|----------------|------------|-------------|--------------|--|--|--|--|
| FLOOR | TOTAL                                                                                                                                         | AREA (SQ. FT.) |            |             |              |  |  |  |  |
| FLOOR |                                                                                                                                               | FINISHED       | UNFINISHED | DET. GARAGE | DECK / PATIO |  |  |  |  |
| MAIN  | 1121                                                                                                                                          | 1121           | -          | 967         | 708          |  |  |  |  |
| UPPER | 267                                                                                                                                           | 267            | -          | -           | -            |  |  |  |  |
| LOWER | 888                                                                                                                                           | 746            | 142        | -           | -            |  |  |  |  |
|       |                                                                                                                                               |                |            |             |              |  |  |  |  |
| TOTAL | 2276                                                                                                                                          | 2134           | 142        | 967         | 708          |  |  |  |  |