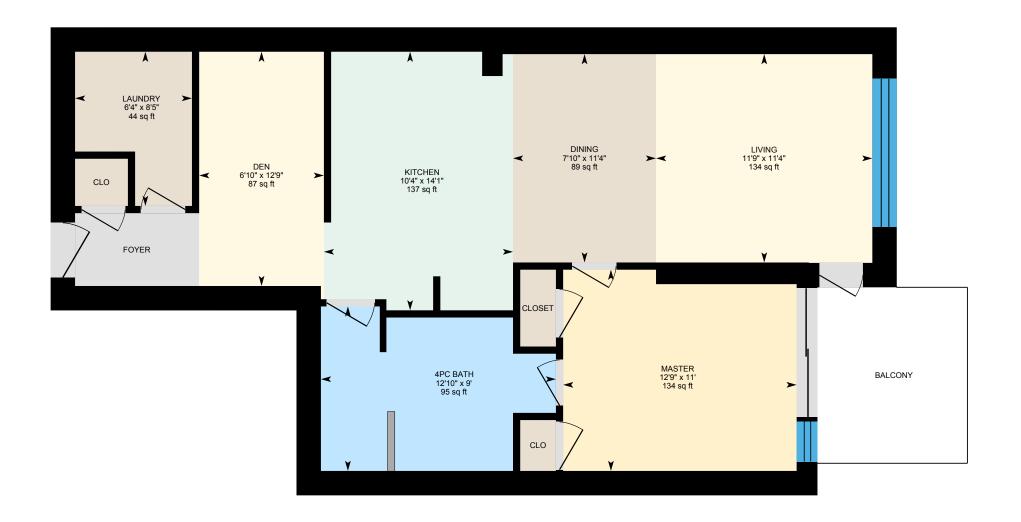

# 806-75 Martin St, Penticton, BC

Main Floor Total Exterior Area 993 sq ft
Total Interior Area 809 sq ft

#### **Room Measurements**

Only major rooms are listed. Some listed rooms may be excluded from total interior floor area (e.g. garage). Room dimensions are largest length and width; parts of room may be smaller. Room area is not always equal to product of length and width.

## **Main Building**

MAIN FLOOR

4pc Bath: 9' x 12'10" | 95 sq ft
Den: 12'9" x 6'10" | 87 sq ft
Dining: 11'4" x 7'10" | 89 sq ft
Kitchen: 14'1" x 10'4" | 137 sq ft
Laundry: 8'5" x 6'4" | 44 sq ft
Living: 11'4" x 11'9" | 134 sq ft
Master: 11' x 12'9" | 134 sq ft

## Main Building

MAIN FLOOR

Interior Area: 809 sq ft

Perimeter Wall Length: 138 ft Perimeter Wall Thickness: 16.0 in

Exterior Area: 993 sq ft

#### **Total Above Grade Floor Area**

Main Building Interior: 809 sq ft

Main Building Exterior: 993 sq ft