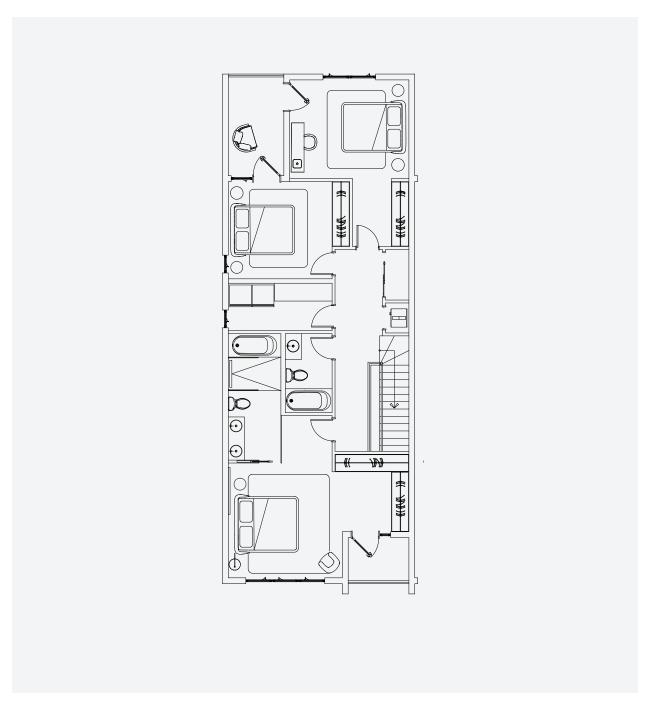

UPPER FLOOR: FROM 1,046 SQ. FT.

## **3-BEDROOM SIGNATURE TOWNHOME**

F1 - Upper floor

FROM **1,774 sq. ft** 165 sq. m. MASTER BEDROOM 3 21' X 13' BEDROOM 3 13' - 7" X 11' - 3" MASTER BATH

BALCONY 6' - 11" X 5' - 3" BEDROOM 2  $11' - 6'' \times 11' - 1''$ 

14' - 4" × 6'

BATH 2  $5' - 4'' \times 9'$  BALCONY (REAR) 7' × 11' - 7"