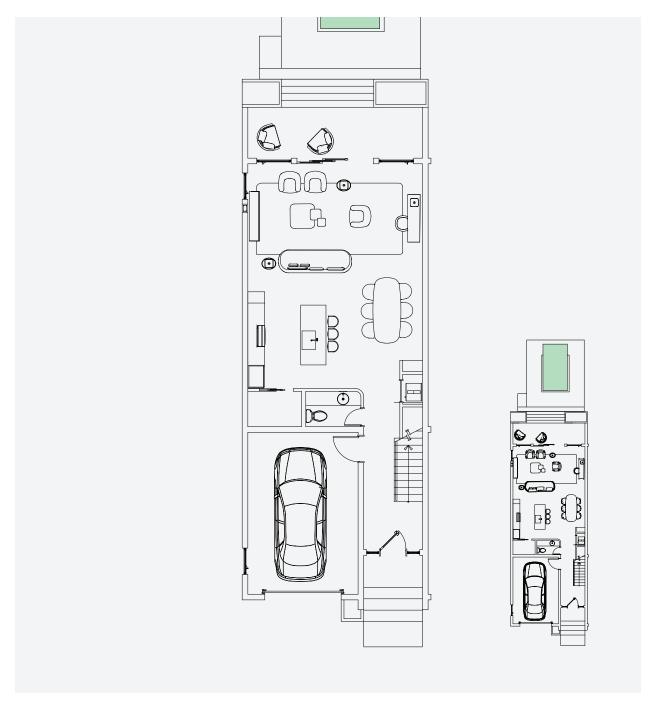

GROUND FLOOR: FROM 728 SQ. FT.

Dimensions and areas are approximate and subject to change without notice. The furniture is shown as an example only The gross area indicated includes half the common walls, the exterior wall and the corridor wall.

## **3-BEDROOM SIGNATURE TOWNHOME**

F1 - Ground floor

1,774 sq. ft 165 sq. m. KITCHEN 13' - 4" X 9' - 2" DINING 11' - 4" X 10' - 2" LIVING 20' - 7" X 13' HALF BATH 7' X 3' - 6"

GARAGE 13' - 1" X 18' - 1" TERRACE 22' X 8' OUTDOOR POOL 9' X 11'