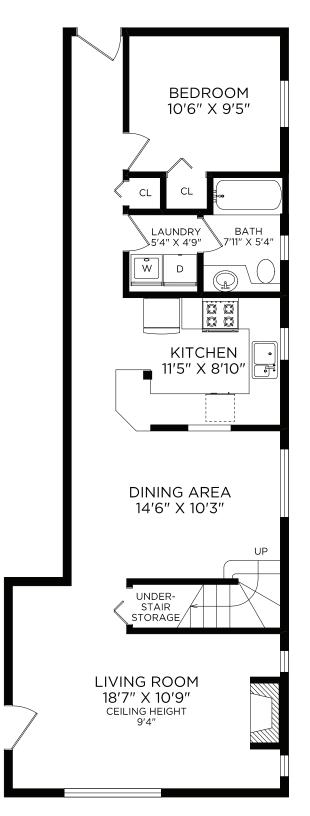

## B-112 CLARENCE STREET Document prepared for the exclusive use of: Cheryl Bejcar\* \*Personal Real Estate Corporation

Newport Realty

MAIN FLOOR

| Floor | Finished | Unfinished | Total | Other Areas |    |
|-------|----------|------------|-------|-------------|----|
| Main  | 899      | 0          | 899   | Balcony     | 60 |
| Upper | 513      | 0          | 513   |             |    |
| Total | 1412     | 0          | 1412  |             |    |

250 388 6998 orders@realfoto.ca Measured 04/22/2025 by O.T.

All information furnished regarding this property is from sources deemed reliable but no warranty or representation is made to the accuracy thereof. Purchaser to verify measurements if important.