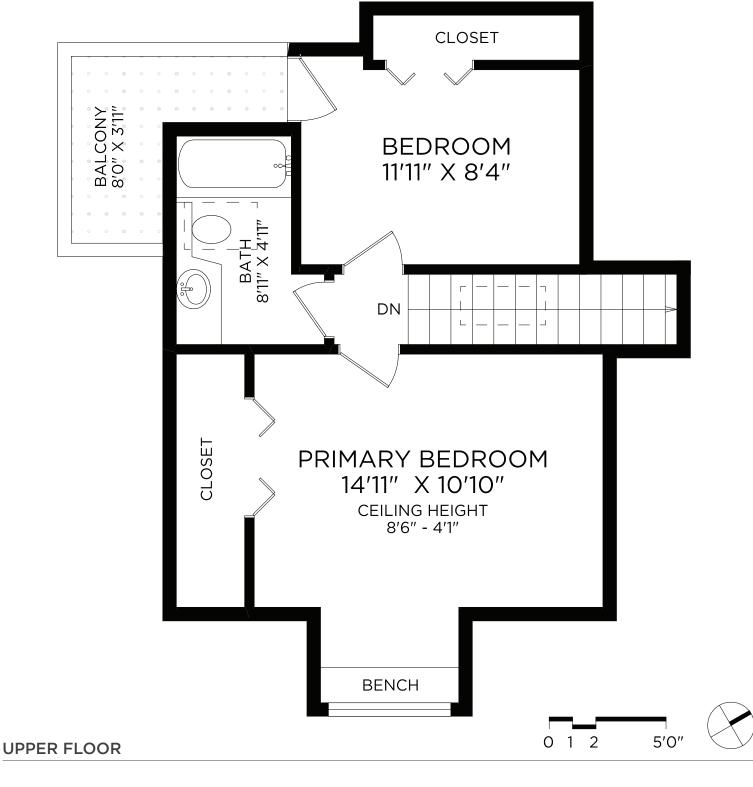

B-112 CLARENCE STREET Document prepared for the exclusive use of: Cheryl Bejcar\* \*Personal Real Estate Corporation

| Floor | Finished | Unfinished | Total | Other Areas |    |
|-------|----------|------------|-------|-------------|----|
| Main  | 899      | 0          | 899   | Balcony     | 60 |
| Upper | 513      | 0          | 513   |             |    |
| Total | 1412     | 0          | 1412  | _           |    |

1

250 388 6998 orders@realfoto.ca Measured 04/22/2025 by O.T.

All information furnished regarding this property is from sources deemed reliable but no warranty or representation is made to the accuracy thereof. Purchaser to verify measurements if important.