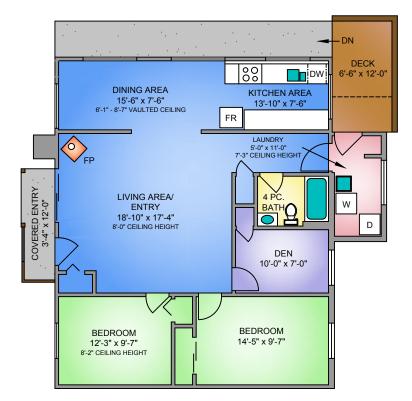

## WORKSHOP 1915 SQ. FT. 8'-8" - 12'-5" VAULTED CEILING

| 3250 TELEGRAPH ROAD<br>OCTOBER 6, 2022<br>PREPARED FOR THE EXCLUSIVE USE OF THERESA CARTER                                                                                                                   |       |                |            |          |              |
|--------------------------------------------------------------------------------------------------------------------------------------------------------------------------------------------------------------|-------|----------------|------------|----------|--------------|
| PLANS MAY NOT BE 100% ACCURATE, IF CRITICAL, BUYER TO VERIFY. PRIVATE RESALE OR MODIFICATION TO FLOOR PLANS TO<br>A THIRD PARTY BY ANY INDIVIDUAL OTHER THAN PROPER MEASURE COWICHAN IS STRICTLY PROHIBITED. |       |                |            |          |              |
| FLOOR                                                                                                                                                                                                        | TOTAL | AREA (SQ. FT.) |            |          |              |
|                                                                                                                                                                                                              |       | FINISHED       | UNFINISHED | WORKSHOP | DECK / PATIO |
| MAIN HOUSE                                                                                                                                                                                                   | 1662  | 1635           | 27         | 1915     | 473          |
| UPPER                                                                                                                                                                                                        | 141   | -              | 141        | -        | -            |
|                                                                                                                                                                                                              |       |                |            |          |              |
| MAIN HOUSE<br>TOTAL                                                                                                                                                                                          | 1803  | 1635           | 168        | 1915     | 473          |
| HOUSE 2                                                                                                                                                                                                      | 1159  | 1159           |            |          | 78           |
|                                                                                                                                                                                                              |       |                |            |          |              |