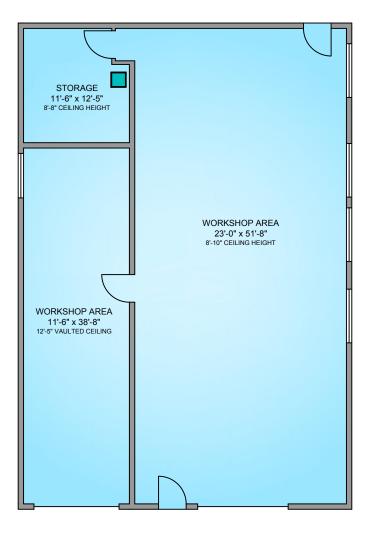

## WORKSHOP 1915 SQ. FT. 8'-8" - 12'-5" VAULTED CEILING

| 3250 TELEGRAPH ROAD<br>OCTOBER 6, 2022<br>PREPARED FOR THE EXCLUSIVE USE OF THERESA CARTER                                                                                                                   |       |                |            |          |              |
|--------------------------------------------------------------------------------------------------------------------------------------------------------------------------------------------------------------|-------|----------------|------------|----------|--------------|
| PLANS MAY NOT BE 100% ACCURATE, IF CRITICAL, BUYER TO VERIFY. PRIVATE RESALE OR MODIFICATION TO FLOOR PLANS TO<br>A THIRD PARTY BY ANY INDIVIDUAL OTHER THAN PROPER MEASURE COWICHAN IS STRICTLY PROHIBITED. |       |                |            |          |              |
| FLOOR                                                                                                                                                                                                        | TOTAL | AREA (SQ. FT.) |            |          |              |
|                                                                                                                                                                                                              |       | FINISHED       | UNFINISHED | WORKSHOP | DECK / PATIO |
| MAIN HOUSE                                                                                                                                                                                                   | 1662  | 1635           | 27         | 1915     | 473          |
| UPPER                                                                                                                                                                                                        | 141   | -              | 141        | -        | -            |
|                                                                                                                                                                                                              |       |                |            |          |              |
| MAIN HOUSE<br>TOTAL                                                                                                                                                                                          | 1803  | 1635           | 168        | 1915     | 473          |
| HOUSE 2                                                                                                                                                                                                      | 1159  | 1159           |            |          | 78           |
|                                                                                                                                                                                                              |       |                |            |          |              |