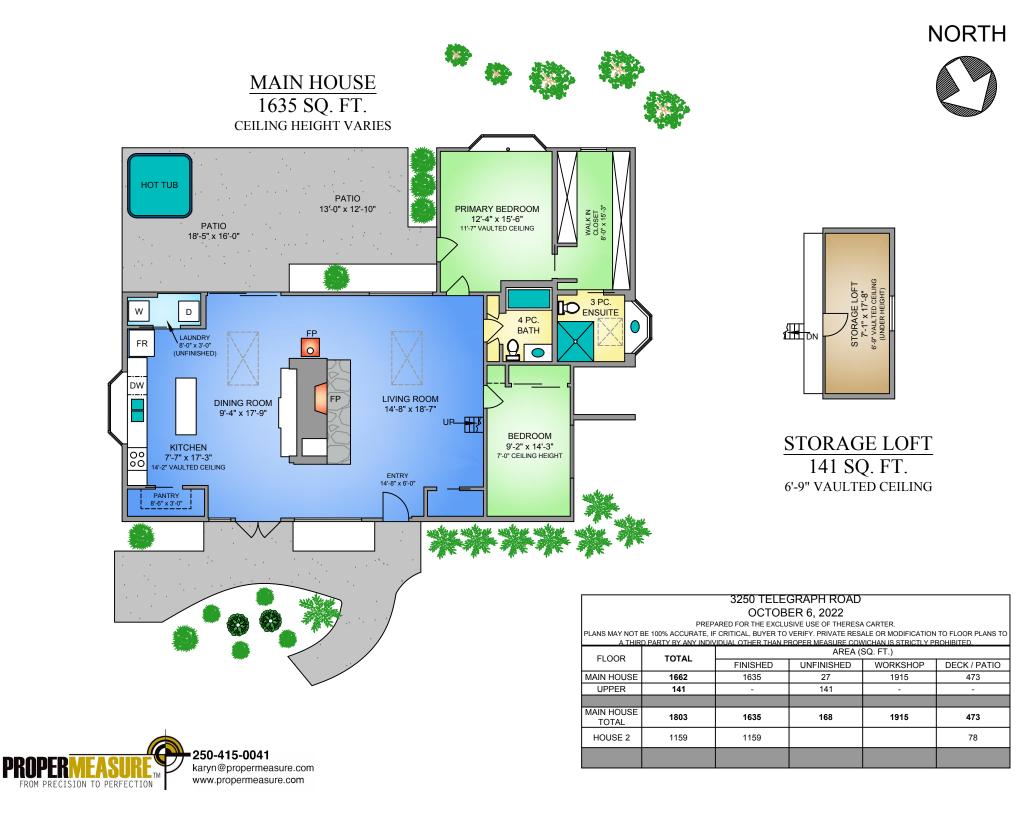

## WORKSHOP 1915 SQ. FT. 8'-8" - 12'-5" VAULTED CEILING

| 3250 TELEGRAPH ROAD<br>OCTOBER 6, 2022<br>PREPARED FOR THE EXCLUSIVE USE OF THERESA CARTER                                                                                                                   |       |                |            |          |              |
|--------------------------------------------------------------------------------------------------------------------------------------------------------------------------------------------------------------|-------|----------------|------------|----------|--------------|
| PLANS MAY NOT BE 100% ACCURATE, IF CRITICAL, BUYER TO VERIFY. PRIVATE RESALE OR MODIFICATION TO FLOOR PLANS TO<br>A THIRD PARTY BY ANY INDIVIDUAL OTHER THAN PROPER MEASURE COWICHAN IS STRICTLY PROHIBITED. |       |                |            |          |              |
| FLOOR                                                                                                                                                                                                        | TOTAL | AREA (SQ. FT.) |            |          |              |
|                                                                                                                                                                                                              |       | FINISHED       | UNFINISHED | WORKSHOP | DECK / PATIO |
| MAIN HOUSE                                                                                                                                                                                                   | 1662  | 1635           | 27         | 1915     | 473          |
| UPPER                                                                                                                                                                                                        | 141   | -              | 141        | -        | -            |
|                                                                                                                                                                                                              |       |                |            |          |              |
| MAIN HOUSE<br>TOTAL                                                                                                                                                                                          | 1803  | 1635           | 168        | 1915     | 473          |
| HOUSE 2                                                                                                                                                                                                      | 1159  | 1159           |            |          | 78           |
|                                                                                                                                                                                                              |       |                |            |          |              |