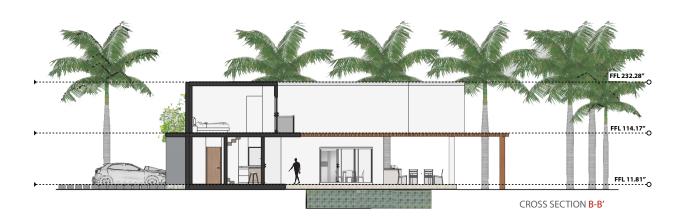

MONITOR

PEARL HOUSE ELEVATIONS

RUNAWAY RIGHT SIDE ELEVATION

RUNAWAY LEFT SIDE ELEVATION

MONITOR

PEARL HOUSE ISOMETRIC VIEWS

RUNAWAY BACK AND SIDE ISOMETRIC VIEW