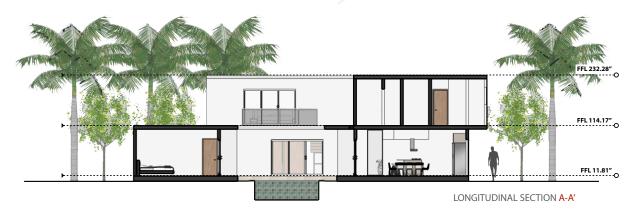

# Pearl House

The Pearl House counts with a cozy, modern and contemporary design. Its distribution is designed so that the outdoor space and the pool are the focal point. For this reason, it is located in the center of the first level and is the point of division of the interior spaces. These spaces were considered to be totally open and interact with each other in the social areas such as the kitchen, dining room and living room. Also in the first level, it counts with a bedroom equipped with bathroom and a walking closet In addition to direct access to the outside.

Taking the stairs to the second level, the large hallway leads us to the three master bedrooms equipped with bathroom and a walking closet plus balconies that area designed for the enjoyment of the Caribbean Breeze.