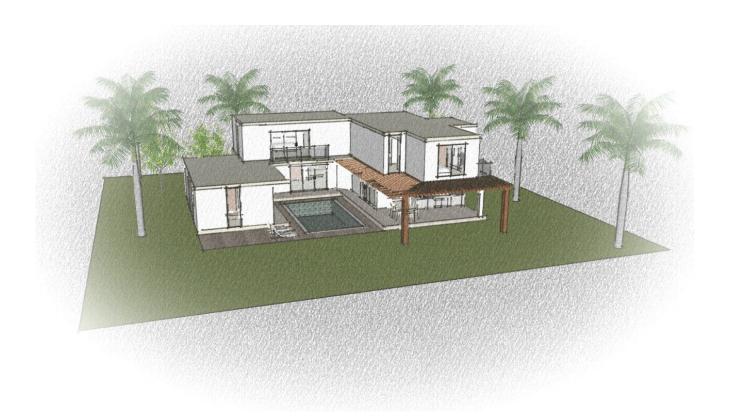

# Pearl House

The Pearl House counts with a cozy, modern and contemporary design. Its distribution is designed so that the outdoor space and the pool are the focal point. For this reason, it is located in the center of the first level and is the point of division of the interior spaces. These spaces were considered to be totally open and interact with each other in the social areas such as the kitchen, dining room and living room. Also in the first level, it counts with a bedroom equipped with bathroom and a walking closet In addition to direct access to the outside.

Taking the stairs to the second level, the large hallway leads us to the three master bedrooms equipped with bathroom and a walking closet plus balconies that area designed for the enjoyment of the Caribbean Breeze.

Exterior Area + 2 Parking Lots