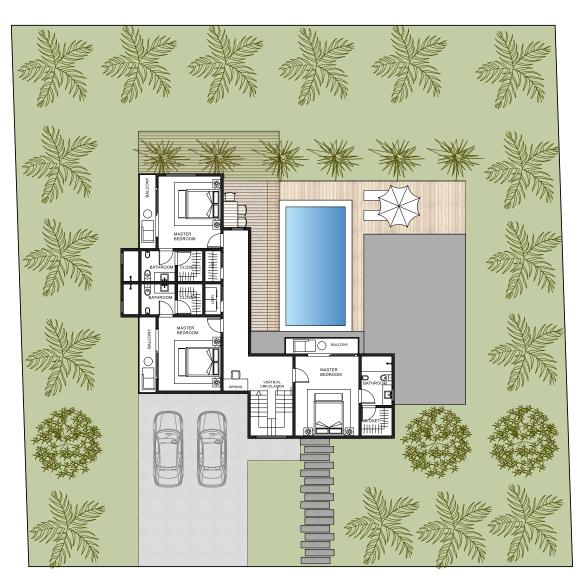

# Pearl House

The Pearl House counts with a cozy, modern and contemporary design. Its distribution is designed so that the outdoor space and the pool are the focal point. For this reason, it is located in the center of the first level and is the point of division of the interior spaces. These spaces were considered to be totally open and interact with each other in the social areas such as the kitchen, dining room and living room. Also in the first level, it counts with a bedroom equipped with bathroom and a walking closet In addition to direct access to the outside.

Taking the stairs to the second level, the large hallway leads us to the three master bedrooms equipped with bathroom and a walking closet plus balconies that area designed for the enjoyment of the Caribbean Breeze.

## PEARL HOUSE

FIRST FLOOR-PLAN

## MAIN HOUSE - 1,561.84 sq ft.

FIRST FLOOR AMENITIES

- Living Room
- Dining Room
- Kitchen
- Master Bedroom
- Exterior Living
- Pool

# PEARL HOUSE

SECOND FLOOR-PLAN

#### MAIN HOUSE - 1,376 sq ft.

SECOND FLOOR AMENITIES

Three Master Bedroom

Laundry

Linen Closet

Working space

RUNAWAY FRONT ELEVATION

RUNAWAY REAR ELEVATION