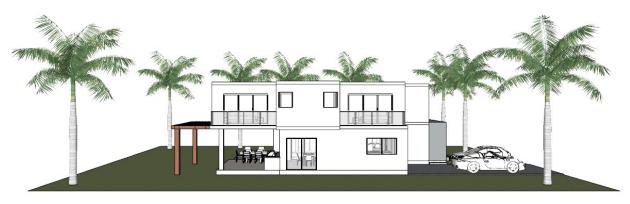

#### MAIN HOUSE - 1,376 sq ft.

SECOND FLOOR AMENITIES

Three Master Bedroom

Laundry

Linen Closet

Working space

RUNAWAY FRONT ELEVATION

RUNAWAY REAR ELEVATION

MONITOR

PEARL HOUSE ELEVATIONS

RUNAWAY RIGHT SIDE ELEVATION

RUNAWAY LEFT SIDE ELEVATION

MONITOR

PEARL HOUSE ISOMETRIC VIEWS

RUNAWAY BACK AND SIDE ISOMETRIC VIEW