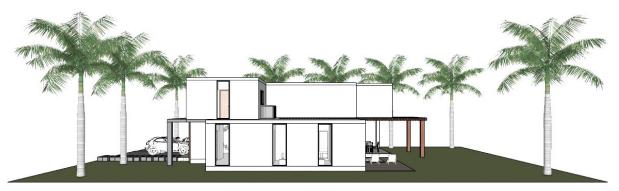

#### MAIN HOUSE - 1,376 sq ft.

SECOND FLOOR AMENITIES

Three Master Bedroom

Laundry

Linen Closet

Working space

RUNAWAY FRONT ELEVATION

RUNAWAY REAR ELEVATION

MONITOR

PEARL HOUSE ELEVATIONS

RUNAWAY RIGHT SIDE ELEVATION

RUNAWAY LEFT SIDE ELEVATION

MONITOR

PEARL HOUSE ISOMETRIC VIEWS

RUNAWAY BACK AND SIDE ISOMETRIC VIEW