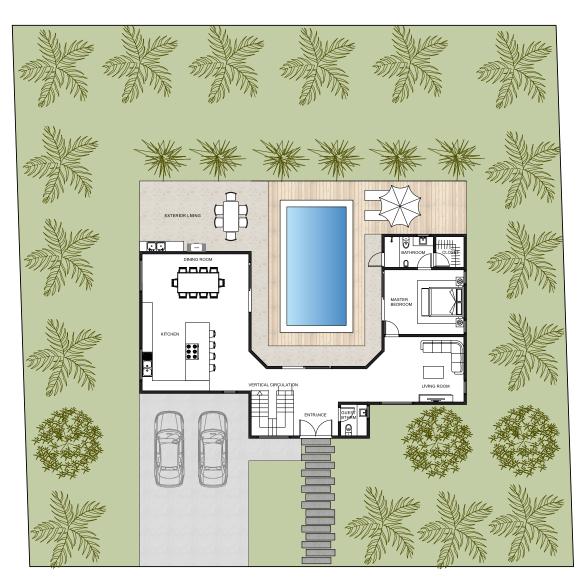

## PEARL HOUSE

FIRST FLOOR-PLAN

## MAIN HOUSE - 1,561.84 sq ft.

FIRST FLOOR AMENITIES

- Living Room
- Dining Room
- Kitchen
- Master Bedroom
- Exterior Living
- Pool