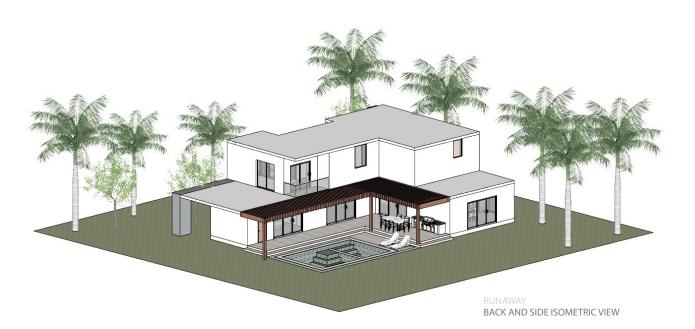

Additional to this, you can see from inside all the spaces outdoors. As the warm jacuzzi and the pool to enjoy with a seating and bbq area.

In the second level taking the stairs, we have two more main bedrooms with bathroom and walking closet plus a working station.

Exterior Area + 2 Parking Lots