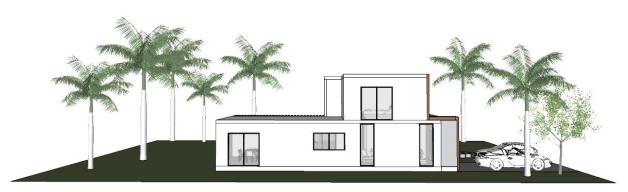

# Amber House

The Amber House is a house with a modern and contemporary influence in connection with all spaces. It consists of construction spaces distributed in two area levels.

From the main entrance, we can see that the house has very open spaces and high ceilings. The social areas such as the kitchen, the living room and the dining room are proposed to interact with each other in order to achieve a good use of the spaces of all the users of the house. Also in the first level we have the main bedroom equipped with a spacious bathroom and walking closet with exterior views but considering the privacy.

Additional to this, you can see from inside all the spaces outdoors. As the warm jacuzzi and the pool to enjoy with a seating and bbq area.

In the second level taking the stairs, we have two more main bedrooms with bathroom and walking closet plus a working station.