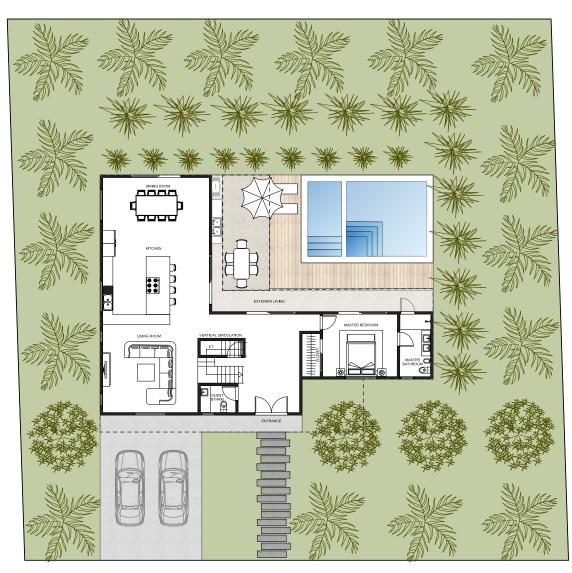

# Amber House

The Amber House is a house with a modern and contemporary influence in connection with all spaces. It consists of construction spaces distributed in two area levels.

From the main entrance, we can see that the house has very open spaces and high ceilings. The social areas such as the kitchen, the living room and the dining room are proposed to interact with each other in order to achieve a good use of the spaces of all the users of the house. Also in the first level we have the main bedroom equipped with a spacious bathroom and walking closet with exterior views but considering the privacy.

Additional to this, you can see from inside all the spaces outdoors. As the warm jacuzzi and the pool to enjoy with a seating and bbq area.

In the second level taking the stairs, we have two more main bedrooms with bathroom and walking closet plus a working station.

### MAIN HOUSE - 1,687.06 sq ft.

FIRST FLOOR AMENITIES
Living Room
Dining Room
Kitchen
Master Bedroom
Exterior Living
Pool