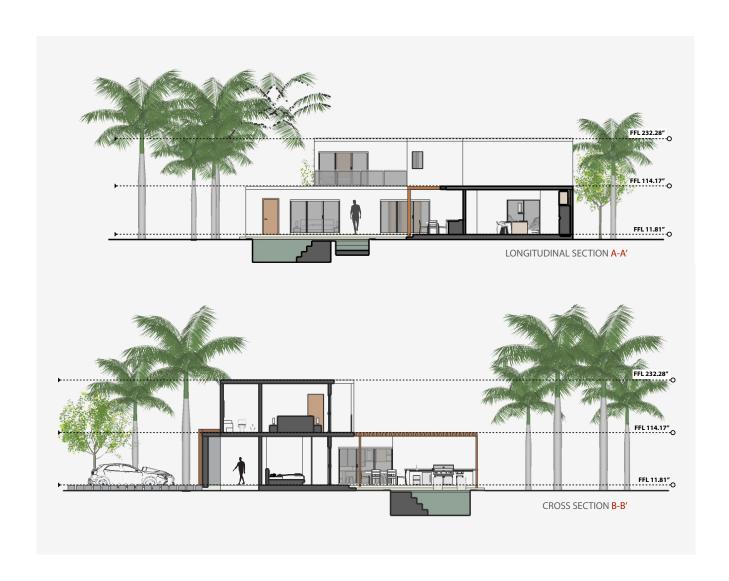

# Amber House

The Amber House is a house with a modern and contemporary influence in connection with all spaces. It consists of construction spaces distributed in two area levels.

From the main entrance, we can see that the house has very open spaces and high ceilings. The social areas such as the kitchen, the living room and the dining room are proposed to interact with each other in order to achieve a good use of the spaces of all the users of the house. Also in the first level we have the main bedroom equipped with a spacious bathroom and walking closet with exterior views but considering the privacy.

Additional to this, you can see from inside all the spaces outdoors. As the warm jacuzzi and the pool to enjoy with a seating and bbq area.

In the second level taking the stairs, we have two more main bedrooms with bathroom and walking closet plus a working station.