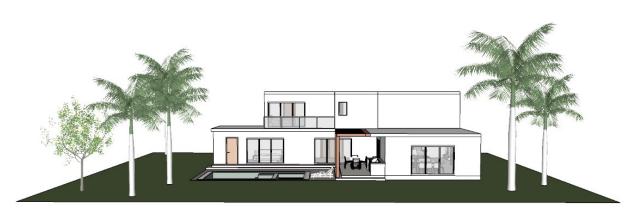

# **AMBER HOUSE**

### MAIN HOUSE - 1,014.60 sq ft.

FIRST FLOOR AMENITIES
Living Room
Dining Room
Kitchen
Two Master Bedroom
Exterior Living
Pool

RUNAWAY FRONT ELEVATION

RUNAWAY REAR ELEVATION

RUNAWAY RIGHT SIDE ELEVATION

RUNAWAY LEFT SIDE ELEVATION