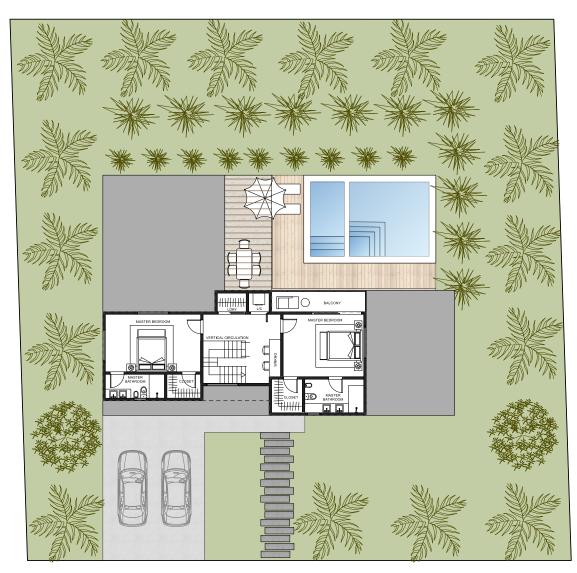

Additional to this, you can see from inside all the spaces outdoors. As the warm jacuzzi and the pool to enjoy with a seating and bbq area.

In the second level taking the stairs, we have two more main bedrooms with bathroom and walking closet plus a working station.

### MAIN HOUSE - 1,014.60 sq ft.

FIRST FLOOR AMENITIES
Living Room
Dining Room
Kitchen
Two Master Bedroom
Exterior Living
Pool

RUNAWAY FRONT ELEVATION

RUNAWAY REAR ELEVATION

RUNAWAY RIGHT SIDE ELEVATION

RUNAWAY LEFT SIDE ELEVATION