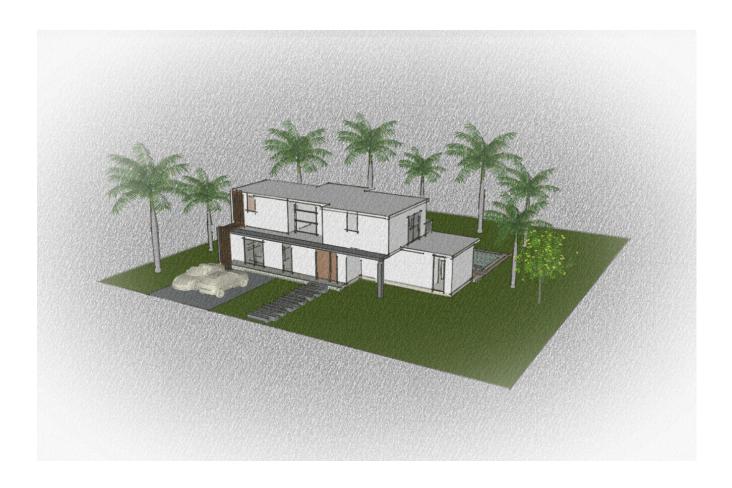

# Amber House

The Amber House is a house with a modern and contemporary influence in connection with all spaces. It consists of construction spaces distributed in two area levels.

From the main entrance, we can see that the house has very open spaces and high ceilings. The social areas such as the kitchen, the living room and the dining room are proposed to interact with each other in order to achieve a good use of the spaces of all the users of the house. Also in the first level we have the main bedroom equipped with a spacious bathroom and walking closet with exterior views but considering the privacy.

Additional to this, you can see from inside all the spaces outdoors. As the warm jacuzzi and the pool to enjoy with a seating and bbq area.

In the second level taking the stairs, we have two more main bedrooms with bathroom and walking closet plus a working station.