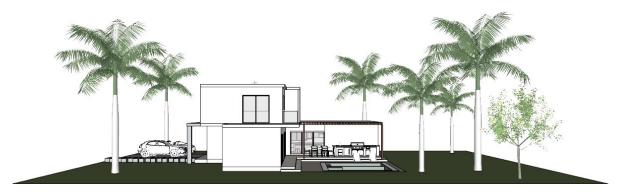

# **AMBER HOUSE**

### MAIN HOUSE - 1,014.60 sq ft.

FIRST FLOOR AMENITIES
Living Room
Dining Room
Kitchen
Two Master Bedroom
Exterior Living
Pool

RUNAWAY FRONT ELEVATION

RUNAWAY REAR ELEVATION

RUNAWAY RIGHT SIDE ELEVATION

RUNAWAY LEFT SIDE ELEVATION