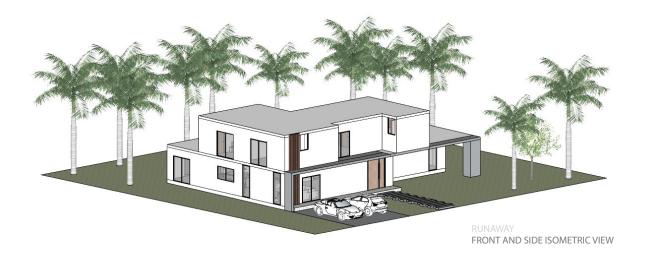

# Amber House

The Amber House is a house with a modern and contemporary influence in connection with all spaces. It consists of construction spaces distributed in two area levels.

From the main entrance, we can see that the house has very open spaces and high ceilings. The social areas such as the kitchen, the living room and the dining room are proposed to interact with each other in order to achieve a good use of the spaces of all the users of the house. Also in the first level we have the main bedroom equipped with a spacious bathroom and walking closet with exterior views but considering the privacy.

Additional to this, you can see from inside all the spaces outdoors. As the warm jacuzzi and the pool to enjoy with a seating and bbq area.

In the second level taking the stairs, we have two more main bedrooms with bathroom and walking closet plus a working station.

Exterior Area + 2 Parking Lots