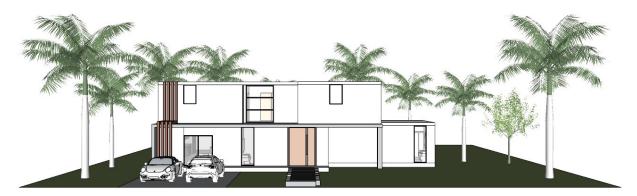

# **AMBER HOUSE**

### MAIN HOUSE - 1,014.60 sq ft.

FIRST FLOOR AMENITIES
Living Room
Dining Room
Kitchen
Two Master Bedroom
Exterior Living
Pool

RUNAWAY FRONT ELEVATION

RUNAWAY REAR ELEVATION

RUNAWAY RIGHT SIDE ELEVATION

RUNAWAY LEFT SIDE ELEVATION