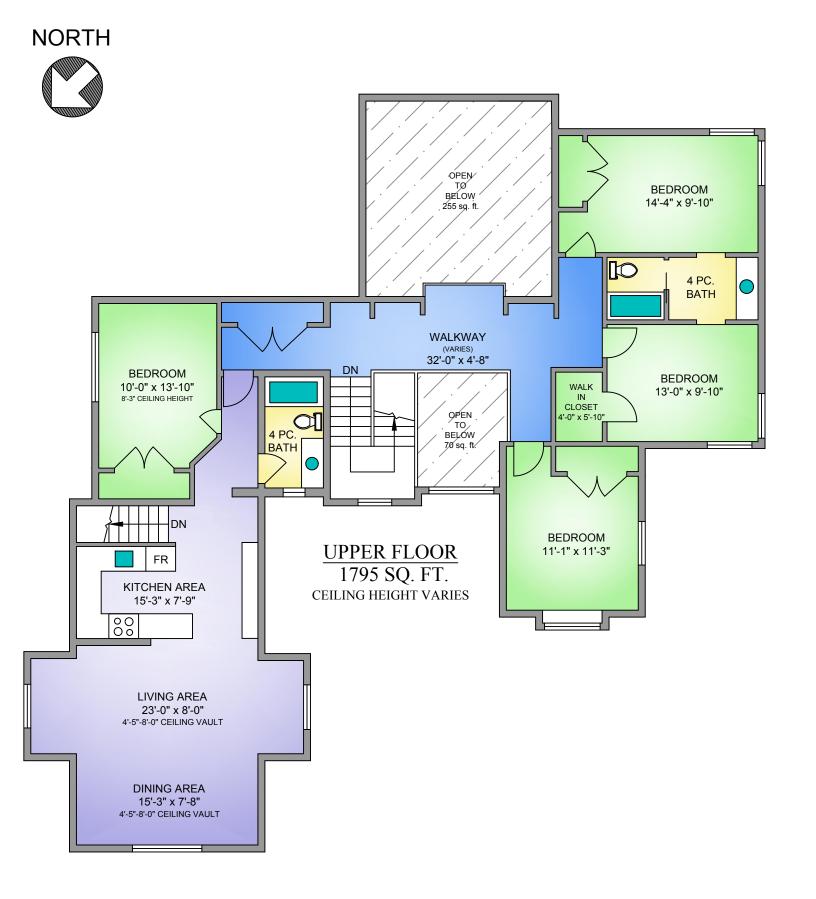

|                                                                                                           |       | 1351 BALL ROA  | <del>-</del> |              |  |  |  |  |
|-----------------------------------------------------------------------------------------------------------|-------|----------------|--------------|--------------|--|--|--|--|
| SEPTEMBER 7, 2022                                                                                         |       |                |              |              |  |  |  |  |
| PREPARED FOR THE EXCLUSIVE USE OF SEAN HUMM. PLANS MAY NOT BE 100% ACCURATE, IF CRITICAL BUYER TO VERIFY. |       |                |              |              |  |  |  |  |
| FLOOR                                                                                                     | TOTAL | AREA (SQ. FT.) |              |              |  |  |  |  |
|                                                                                                           |       | FINISHED       | GARAGE       | DECK / PATIO |  |  |  |  |
| MAIN                                                                                                      | 2092  | 2092           | 659          | 2000         |  |  |  |  |
| UPPER                                                                                                     | 1795  | 1795           | -            | -            |  |  |  |  |
|                                                                                                           |       |                |              |              |  |  |  |  |
| TOTAL                                                                                                     | 3887  | 3887           | 659          | 2000         |  |  |  |  |
| CRAWL                                                                                                     | 1802  | 1802           |              |              |  |  |  |  |