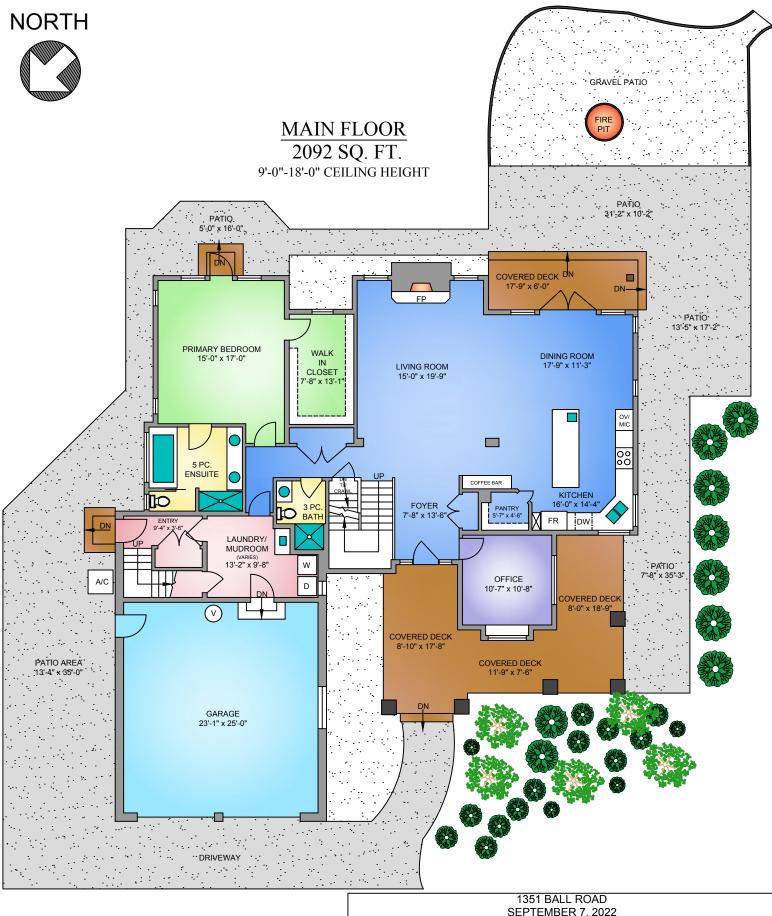

| SEPTEMBER 7, 2022                                            |       |                |        |              |  |  |  |
|--------------------------------------------------------------|-------|----------------|--------|--------------|--|--|--|
| PREPARED FOR THE EXCLUSIVE USE OF SEAN HUMM.                 |       |                |        |              |  |  |  |
| PLANS MAY NOT BE 100% ACCURATE, IF CRITICAL BUYER TO VERIFY. |       |                |        |              |  |  |  |
| FLOOR                                                        | TOTAL | AREA (SQ. FT.) |        |              |  |  |  |
|                                                              |       | FINISHED       | GARAGE | DECK / PATIO |  |  |  |
| MAIN                                                         | 2092  | 2092           | 659    | 2000         |  |  |  |
| UPPER                                                        | 1795  | 1795           | -      | 1            |  |  |  |
|                                                              |       |                |        |              |  |  |  |
| TOTAL                                                        | 3887  | 3887           | 659    | 2000         |  |  |  |
| CRAWL                                                        | 1802  | 1802           |        |              |  |  |  |