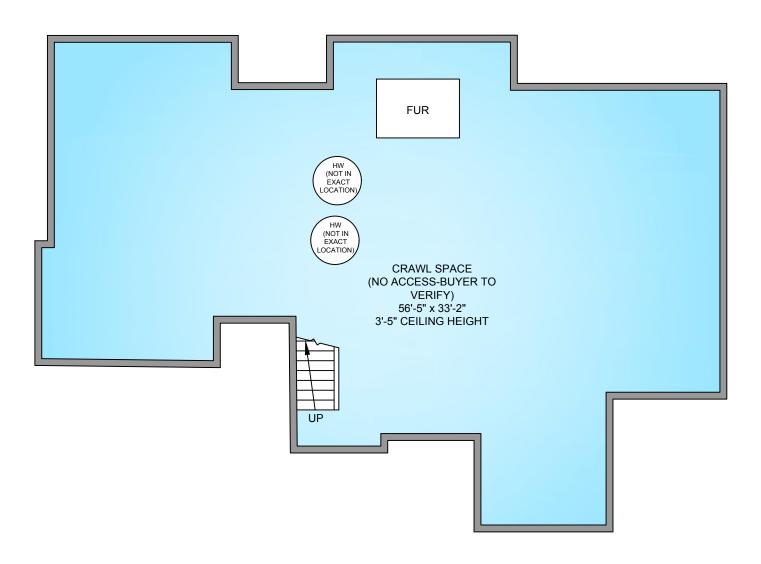

## CRAWL SPACE 1802 SQ. FT. 3'-5" CEILING HEIGHT

| 1351 BALL ROAD    |       |                       |        |              |  |  |  |  |
|-------------------|-------|-----------------------|--------|--------------|--|--|--|--|
| SEPTEMBER 7, 2022 |       |                       |        |              |  |  |  |  |
|                   |       | FOR THE EXCLUSIVE USE |        |              |  |  |  |  |
| FLOOR             | TOTAL | AREA (SQ. FT.)        |        |              |  |  |  |  |
|                   |       | FINISHED              | GARAGE | DECK / PATIO |  |  |  |  |
| MAIN              | 2092  | 2092                  | 659    | 2000         |  |  |  |  |
| UPPER             | 1795  | 1795                  | -      | -            |  |  |  |  |
|                   |       |                       |        |              |  |  |  |  |
| TOTAL             | 3887  | 3887                  | 659    | 2000         |  |  |  |  |
| CRAWL             | 1802  | 1802                  |        |              |  |  |  |  |