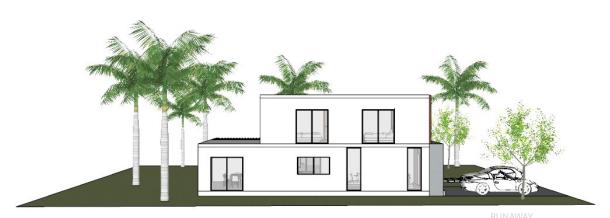

#### **EMERALD HOUSE**

MAIN HOUSE - 1,339.20 sq ft.

SECOND FLOOR AMENITIES Three Master Bedroom

Laundry

Linen Closet Working space

RUNAWAY
FRONT ELEVATION

RUNAWAY REAR ELEVATION

## **EMERALD HOUSE** ELEVATIONS

RUNAWAY RIGHT SIDE ELEVATION

LEFT SIDE ELEVATION