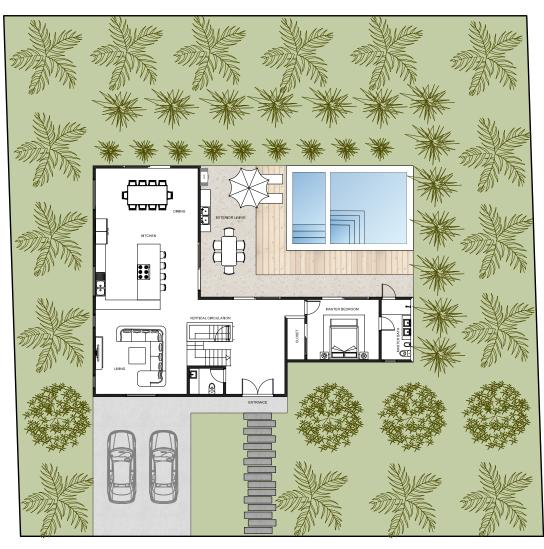

#### **EMERALD HOUSE**

FIRST FLOOR-PLAN MONITOR

#### MAIN HOUSE - 1,687.06 sq ft.

FIRST FLOOR AMENITIES

Living Room
Dining Room
Kitchen

Master Bedroom Exterior Living Pool