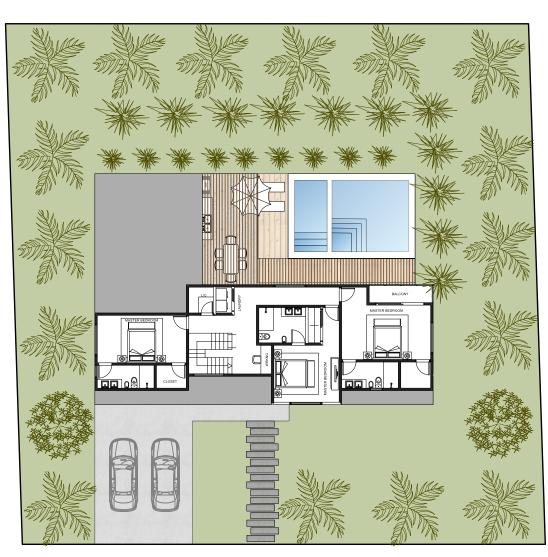

#### **EMERALD HOUSE**

SECOND FLOOR-PLAN MONITOR

#### **EMERALD HOUSE**

MAIN HOUSE - 1,339.20 sq ft.

SECOND FLOOR AMENITIES Three Master Bedroom

Laundry

Linen Closet Working space

RUNAWAY
FRONT ELEVATION

RUNAWAY REAR ELEVATION