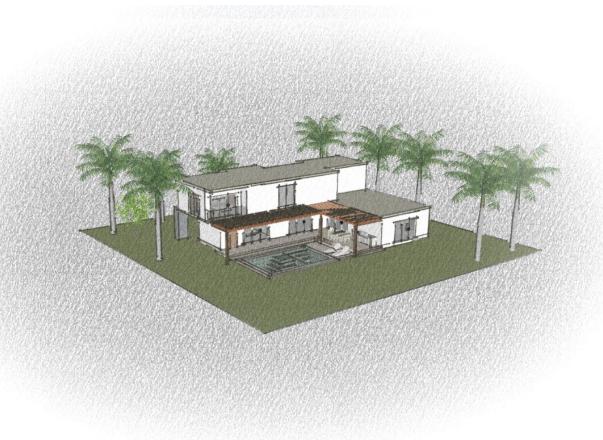

# **Emerald House**

The Emerald House is designed especially for the enjoyment of the user through its modern and contemporary intention.

Its areas are distributed between two levels, from the main entrance the spaces are very open and high ceilings. The recreation areas such as the kitchen, the living room and the dining room are proposed to interact with each other in order to achieve a good use of the spaces of all the users of the house. Also in the first level we have the main bedroom equipped with a spacious bathroom and walking closet with exterior views but considering the privacy.

Additional to this, you can see from inside all the spaces outdoors. As the warm jacuzzi and the pool to enjoy with a seating and bbq area.

In the second level taking the stairs, we have two bedrooms with bathroom and walking closet and a master bedroom that includes a balcony to enjoy the sunrise and the Caribbean Breeze.

In addition, you can see a working station and a laundry.

Exterior Area + 2 Parking Lots