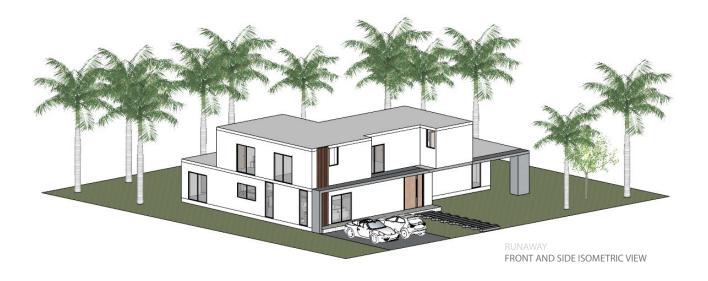

# **Emerald House**

The Emerald House is designed especially for the enjoyment of the user through its modern and contemporary intention.

Its areas are distributed between two levels, from the main entrance the spaces are very open and high ceilings. The recreation areas such as the kitchen, the living room and the dining room are proposed to interact with each other in order to achieve a good use of the spaces of all the users of the house. Also in the first level we have the main bedroom equipped with a spacious bathroom and walking closet with exterior views but considering the privacy.

Additional to this, you can see from inside all the spaces outdoors. As the warm jacuzzi and the pool to enjoy with a seating and bbq area.

In the second level taking the stairs, we have two bedrooms with bathroom and walking closet and a master bedroom that includes a balcony to enjoy the sunrise and the Caribbean Breeze.

In addition, you can see a working station and a laundry.

Exterior Area + 2 Parking Lots