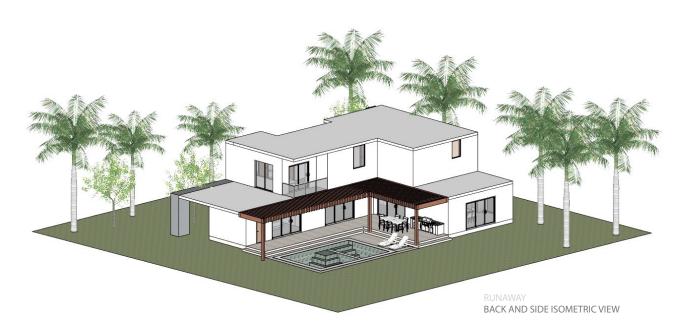

# **Emerald House**

The Emerald House is designed especially for the enjoyment of the user through its modern and contemporary intention.

Its areas are distributed between two levels, from the main entrance the spaces are very open and high ceilings. The recreation areas such as the kitchen, the living room and the dining room are proposed to interact with each other in order to achieve a good use of the spaces of all the users of the house. Also in the first level we have the main bedroom equipped with a spacious bathroom and walking closet with exterior views but considering the privacy.

Additional to this, you can see from inside all the spaces outdoors. As the warm jacuzzi and the pool to enjoy with a seating and bbq area.

In the second level taking the stairs, we have two bedrooms with bathroom and walking closet and a master bedroom that includes a balcony to enjoy the sunrise and the Caribbean Breeze.

In addition, you can see a working station and a laundry.

Exterior Area + 2 Parking Lots