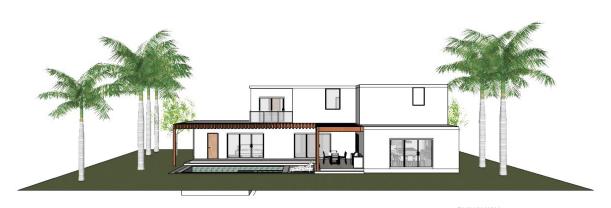

#### **EMERALD HOUSE**

MAIN HOUSE - 1,339.20 sq ft.

SECOND FLOOR AMENITIES Three Master Bedroom

Laundry

Linen Closet Working space

RUNAWAY
FRONT ELEVATION

RUNAWAY REAR ELEVATION

## **EMERALD HOUSE** ELEVATIONS

RUNAWAY RIGHT SIDE ELEVATION

LEFT SIDE ELEVATION