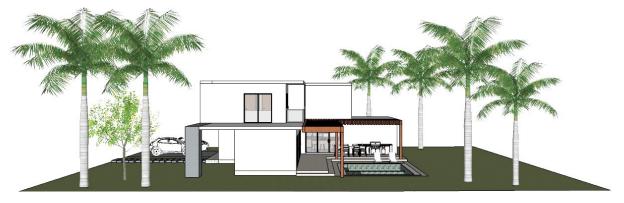

#### **EMERALD HOUSE**

MAIN HOUSE - 1,339.20 sq ft.

SECOND FLOOR AMENITIES Three Master Bedroom

Laundry

Linen Closet Working space

RUNAWAY
FRONT ELEVATION

RUNAWAY REAR ELEVATION

## **EMERALD HOUSE** ELEVATIONS

RUNAWAY RIGHT SIDE ELEVATION

LEFT SIDE ELEVATION