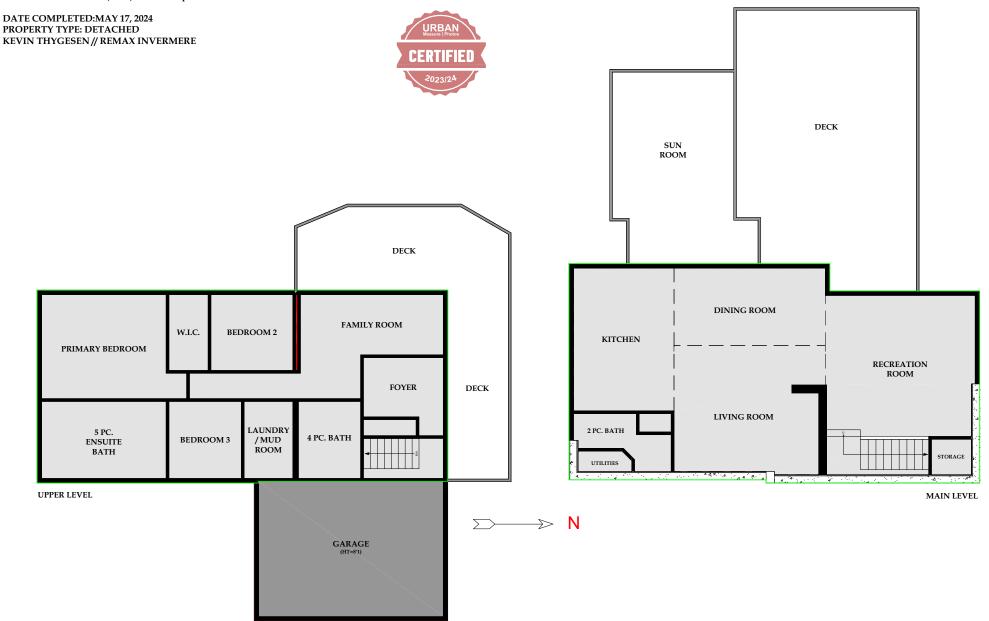

## 661 Lakeview Road

ANSI/BOMA Z76.5-2021 - INVERMERE, BC MAIN LEVEL (AG) - 1333.62 Sq.Ft. UPPER LEVEL (AG) - 1232.42 Sq.Ft. GROSS LIVING AREA (GLA) - 2566.04 Sq.Ft. info@urbanmeasure.com

Calgary | Edmonton, AB 403.827.4420 | 587.598.4420 Toll Free: 1.844.504.4420

The Schematic Drawing shows the following depending on the style of property:

\*\*For Apartment Style Condominiums the measurements represented above are Interior Measurements in accordance with Principle 4 of the RMS as of Jan 1st 2024\*\*

\*\*For Detached, Semi-Detached, and Townhome Properties the measurements represented above are Exterior Foundation Surface Measurements in accordance with Principle 3 of the RMS as of Jan 1st 2024\*\*