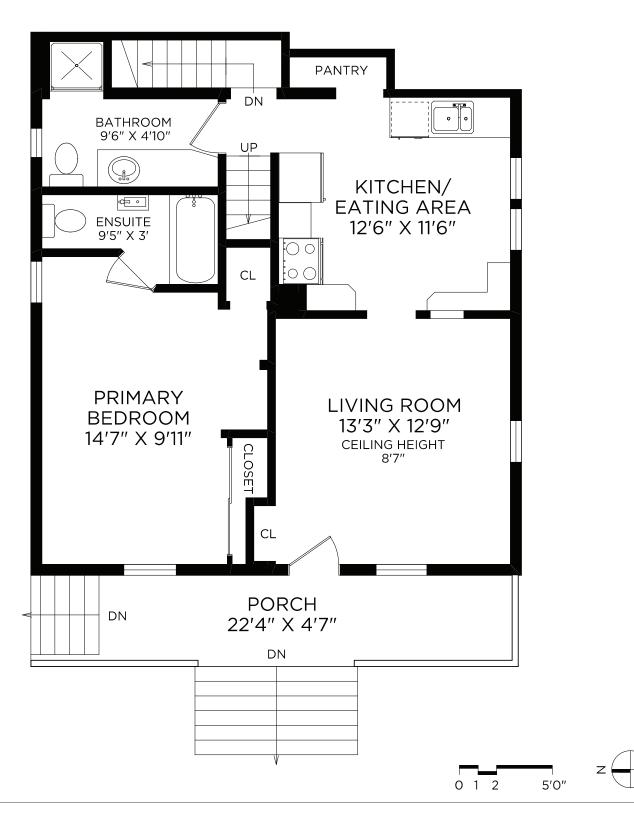

### **2737 HIGGINS STREET**

# Tracy Menzies\* \*Personal Real Estate Corporation

| Floor | Finished | Unfinished | Total | Other Areas |     |
|-------|----------|------------|-------|-------------|-----|
| Main  | 746      | 0          | 746   | Porch       | 129 |
| Upper | 237      | 146        | 383   |             |     |
| Lower | 734      | 0          | 734   |             |     |
| Total | 1717     | 146        | 1863  | _           |     |

MAIN FLOOR

250 388 6998 orders@realfoto.ca Measured 04/24/2013 by C.O.