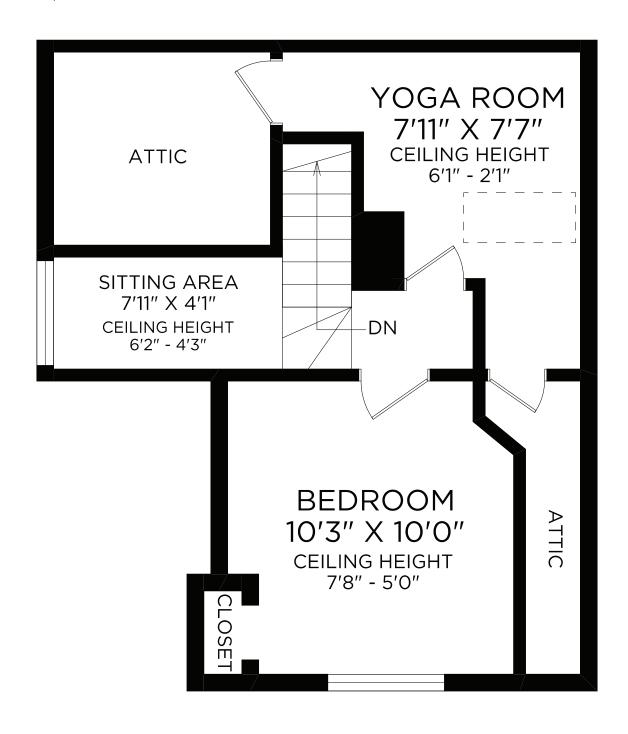

### **2737 HIGGINS STREET**

Tracy Menzies\*
\*Personal Real Estate Corporation

#### MAIN FLOOR

| Floor | Finished | Unfinished | Total | Other Areas |     |
|-------|----------|------------|-------|-------------|-----|
| Main  | 746      | 0          | 746   | Porch       | 129 |
| Upper | 237      | 146        | 383   |             |     |
| Lower | 734      | 0          | 734   |             |     |
| Total | 1717     | 146        | 1863  | _           |     |

250 388 6998 orders@realfoto.ca Measured 04/24/2013 by C.O.