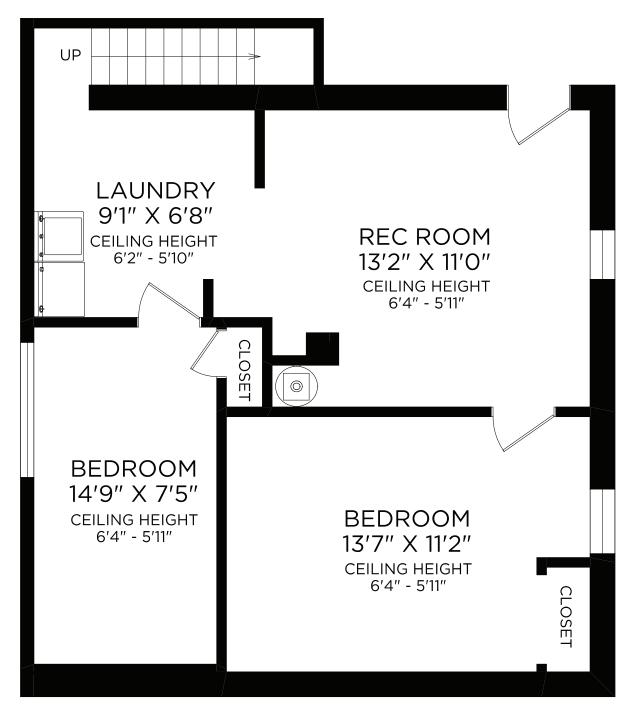

### **2737 HIGGINS STREET**

# Tracy Menzies\* \*Personal Real Estate Corporation

| Floor | Finished | Unfinished | Total | Other Areas |     |
|-------|----------|------------|-------|-------------|-----|
| Main  | 746      | 0          | 746   | Porch       | 129 |
| Upper | 237      | 146        | 383   |             |     |
| Lower | 734      | 0          | 734   |             |     |
| Total | 1717     | 146        | 1863  | _           |     |

MAIN FLOOR

250 388 6998 orders@realfoto.ca Measured 04/24/2013 by C.O.