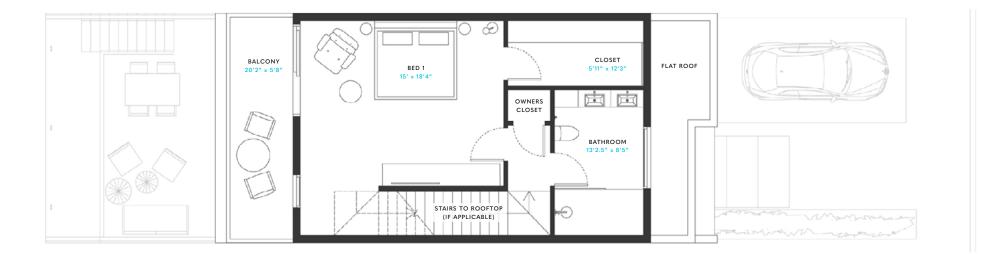

## First and Second Floor

## 1 Bedroom Layout

| Total covered area  | 1,464 SQ. FT. |
|---------------------|---------------|
| Total external area | 454 SQ. FT.   |
| Total area          | 1,918 SQ. FT. |

The content of this brochure does not form part of any contract, nor does any part constitute a representation or a warranty. The plans and renderings illustrated depict the overall style of the development and have been prepared for illustrative purposes and are indicative only. The plans are not drawn to scale. The exact dimensions of each boathouse will vary and shall be confirmed prior to legal transfer of the title to the boathouses. The plans and renderings depict the intended layout and design at the time of creating this document, however the developer reserves the right to make changes to the layouts shown at the sole discretion of the developer.