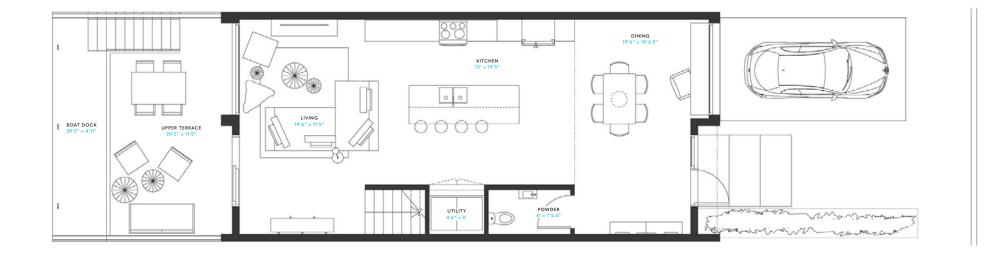

## First and Second Floor

## 1 Bedroom Layout

| Total covered area  | 1,464 SQ. FT. |
|---------------------|---------------|
| Total external area | 454 SQ. FT.   |
| Total area          | 1,918 SQ. FT. |

The content of this brochure does not form part of any contract, nor does any part constitute a representation or a warranty. The plans and renderings illustrated depict the overall style of the development and have been prepared for illustrative purposes and are indicative only. The plans are not drawn to scale. The exact dimensions of each boathouse will vary and shall be confirmed prior to legal transfer of the title to the boathouses. The plans and renderings depict the intended layout and design at the time of creating this document, however the developer reserves the right to make changes to the layouts shown at the sole discretion of the developer.