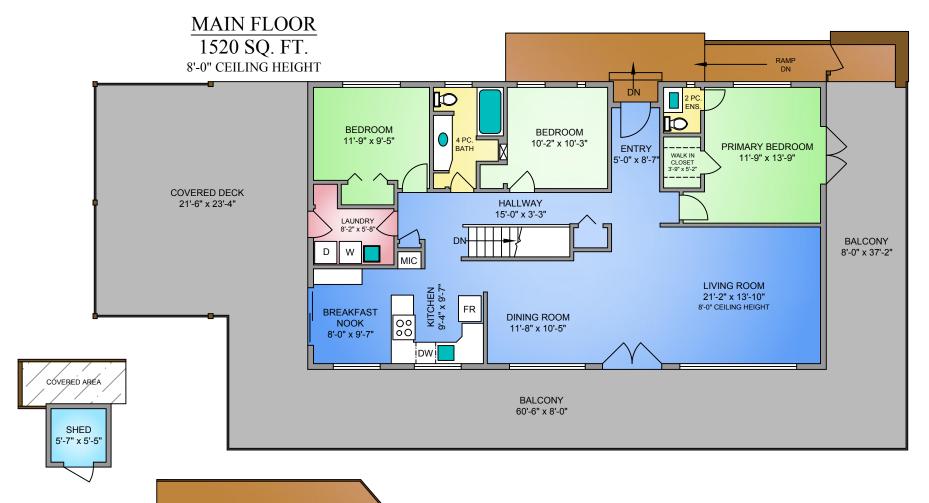

## **NORTH**

|            |          | 5795 KAP            | OOR ROAD              |               |              |  |
|------------|----------|---------------------|-----------------------|---------------|--------------|--|
|            |          | SEPTEMI             | BER 5. 2023           |               |              |  |
|            | PREP.    | ARED FOR THE EXCLU  | SIVE USE OF THERESA   | CARTER.       |              |  |
|            | PLANS MA | Y NOT BE 100% ACCUP | RATE, IF CRITICAL BUY | ER TO VERIFY. |              |  |
| FLOOR      | TOTAL    | AREA (SQ. FT.)      |                       |               |              |  |
|            |          | FINISHED            | UNFINISHED            | GARAGE        | DECK / PATIO |  |
| MAIN       | 1520     | 1520                | -                     | -             | 1332         |  |
| LOWER      | 1520     | 1520                | -                     | 526           | 522          |  |
|            |          |                     |                       |               |              |  |
| TOTAL      | 3040     | 3040                | ###                   | 526           | 1854         |  |
| FLOOR      | TOTAL    | AREA (SQ. FT.)      |                       |               |              |  |
| FLOOR      |          | FINISHED            | UNFINISHED            | GARAGE        | DECK / PATIO |  |
| COTTAGE    | 809      | 809                 | -                     | -             | -            |  |
| BUILDING 1 | 470      | ı                   | 470                   | ı             | 245          |  |
| BUILDING 2 | 867      | -                   | 867                   | -             | 1426         |  |
|            |          |                     |                       |               |              |  |
| TOTAL      | 2146     | 809                 | 1337                  | ###           | 1671         |  |