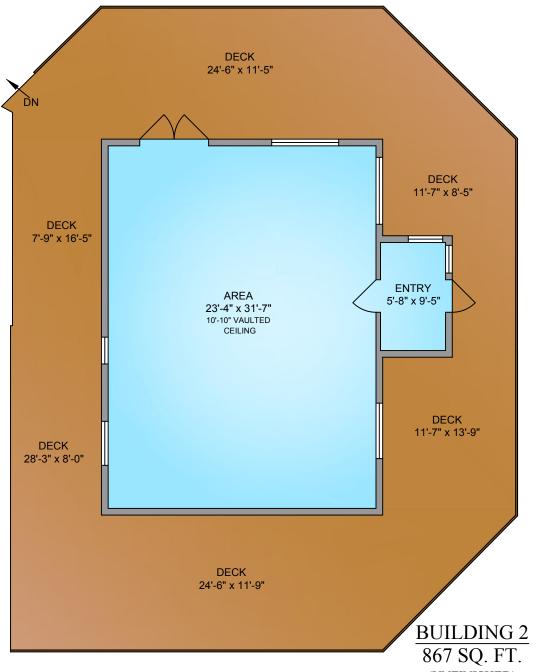

| _          |                 | UNFINISHED<br>-<br>470 | GARAGE<br>-<br>- | DECK / PATIO<br>-<br>245 |  |
| J | COTTAGE                                                                                                         | 809        |                 | -                      | GARAGE           | -                        |  |
| U | COTTAGE<br>BUILDING 1                                                                                           | 809<br>470 |                 | -<br>470               | GARAGE           | -<br>245                 |  |
| J | COTTAGE<br>BUILDING 1                                                                                           | 809<br>470 |                 | -<br>470               | GARAGE           | -<br>245                 |  |



(UNFINISHED) 10'-10" VAULTED CEILING