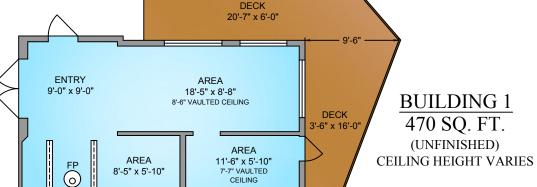

## **NORTH**







|            |          | 5795 KAP            | OOR ROAD              |               |              |  |
|------------|----------|---------------------|-----------------------|---------------|--------------|--|
|            |          | SEPTEMI             | BER 5. 2023           |               |              |  |
|            | PREP.    | ARED FOR THE EXCLU  | SIVE USE OF THERESA   | CARTER.       |              |  |
|            | PLANS MA | Y NOT BE 100% ACCUP | RATE, IF CRITICAL BUY | ER TO VERIFY. |              |  |
| FLOOR      | TOTAL    | AREA (SQ. FT.)      |                       |               |              |  |
|            |          | FINISHED            | UNFINISHED            | GARAGE        | DECK / PATIO |  |
| MAIN       | 1520     | 1520                | -