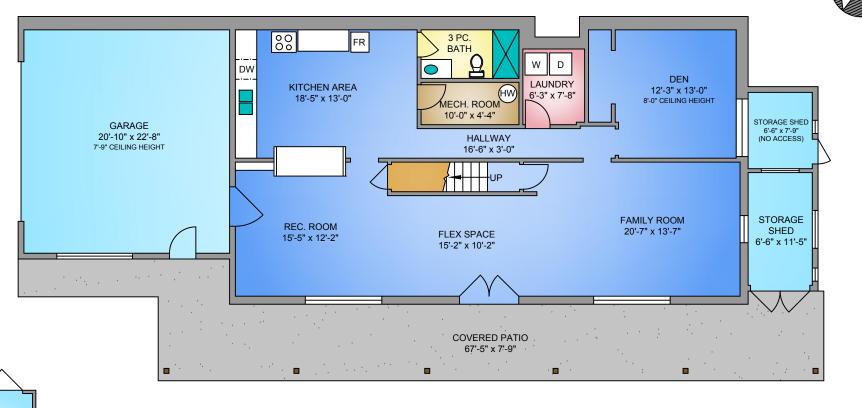

## LOWER FLOOR 1520 SQ. FT.

8'-0" CEILING HEIGHT

PUMP HOUSE 7'-0" x 8'-0"

SHED 9'-5" x 4'-10"

|            |          | 5795 KAF            | POOR ROAD             |               |              |  |
|------------|----------|---------------------|-----------------------|---------------|--------------|--|
|            |          | SEPTEM              | BER 5, 2023           |               |              |  |
|            |          |                     | ISIVE USE OF THERESA  |               |              |  |
|            | PLANS MA | Y NOT BE 100% ACCUI | RATE, IF CRITICAL BUY | ER TO VERIFY. |              |  |
| FLOOR      | TOTAL    | AREA (SQ. FT.)      |                       |               |              |  |
|            |          | FINISHED            | UNFINISHED            | GARAGE        | DECK / PATIO |  |
| MAIN       | 1520     | 1520                | -                     | -             | 1332         |  |
| LOWER      | 1520     | 1520                | -                     | 526           | 522          |  |
|            |          |                     |                       |               |              |  |
| TOTAL      | 3040     | 3040                | ###                   | 526           | 1854         |  |
| FLOOR      | TOTAL    | AREA (SQ. FT.)      |                       |               |              |  |
|            |          | FINISHED            | UNFINISHED            | GARAGE        | DECK / PATIO |  |
| COTTAGE    | 809      | 809                 | -                     | -             | -            |  |
| BUILDING 1 | 470      | -                   | 470                   | -             | 245          |  |
| BUILDING 2 | 867      | -                   | 867                   | -             | 1426         |  |
|            |          |                     |                       |               |              |  |
| TOTAL      | 2146     | 809                 | 1337                  | ###           | 1671         |  |