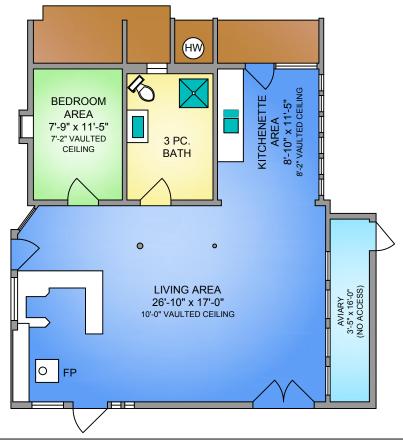

COTTAGE 809 SQ. FT.

**CEILING HEIGHT VARIES** 

|   | PREPARED FOR THE EXCLUSIVE USE OF THERESA CARTER.  PLANS MAY NOT BE 100% ACCURATE, IF CRITICAL BUYER TO VERIFY. |            |                 |                        |                  |                          |  |
|---|-----------------------------------------------------------------------------------------------------------------|------------|-----------------|------------------------|------------------|--------------------------|--|
|   | FLOOR                                                                                                           | TOTAL      | AREA (SQ. FT.)  |                        |                  |                          |  |
| G |                                                                                                                 |            | FINISHED        | UNFINISHED             | GARAGE           | DECK / PATIO             |  |
|   | MAIN                                                                                                            | 1520       | 1520            | -                      | -                | 1332                     |  |
|   | LOWER                                                                                                           | 1520       | 1520            | -                      | 526              | 522                      |  |
|   |                                                                                                                 |            |                 |                        |                  |                          |  |
|   | TOTAL                                                                                                           | 3040       | 3040            | ###                    | 526              | 1854                     |  |
|   | FLOOR                                                                                                           | TOTAL      | AREA (SQ. FT.)  |                        |                  |                          |  |
|   |                                                                                                                 |            |                 |                        |                  |                          |  |
| u | FLOOR                                                                                                           | IOIAL      | FINISHED        | UNFINISHED             | GARAGE           | DECK / PATIO             |  |
| U | COTTAGE                                                                                                         | 809        | FINISHED<br>809 | UNFINISHED -           | GARAGE<br>-      | DECK / PATIO             |  |
| u |                                                                                                                 | _          |                 | UNFINISHED<br>-<br>470 | GARAGE<br>-<br>- | DECK / PATIO<br>-<br>245 |  |
| J | COTTAGE                                                                                                         | 809        |                 | -                      | GARAGE           | -                        |  |
| U | COTTAGE<br>BUILDING 1                                                                                           | 809<br>470 |                 | -<br>470               | GARAGE           | -<br>245                 |  |
| J | COTTAGE<br>BUILDING 1                                                                                           | 809<br>470 |                 | -<br>470               | GARAGE           | -<br>245                 |  |