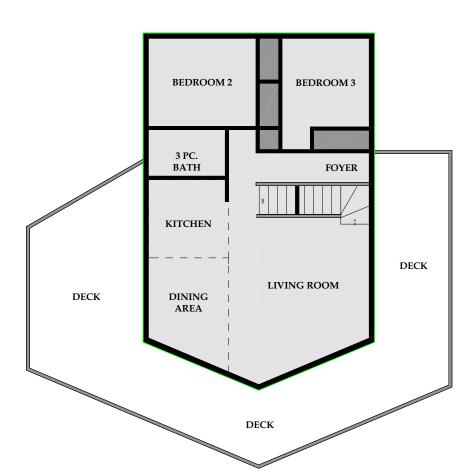

## 4888 SABLE ROAD

ANSI/BOMA Z76.5-2021 - FAIRMONT HOT SPRINGS, BC MAIN LEVEL (AG) - 835.68 Sq.Ft. UPPER LEVEL (AG) - 495.19 Sq.Ft. BASEMENT DEVELOPED AREA (BG) - 835.68 Sq.Ft. GROSS LIVING AREA (GLA) - 2166.55 Sq.Ft.

TOTAL DEDUCTED AREA (AG) - 25.00 Sq.Ft. TOTAL LIVING AREA - 2191.55 Sq.Ft.

**DATE COMPLETED: FEBRUARY 2024** PROPERTY TYPE: DETACHED KEVIN THYGESEN / REMAX INVERMERE

info@urbanmeasure.com

Calgary | Edmonton, AB 403.827.4420 | 587.598.4420