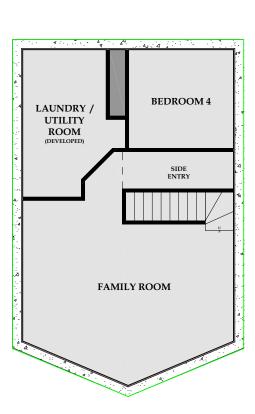

## 4888 SABLE ROAD

ANSI/BOMA Z76.5-2021 - FAIRMONT HOT SPRINGS, BC MAIN LEVEL (AG) - 835.68 Sq.Ft. UPPER LEVEL (AG) - 495.19 Sq.Ft. BASEMENT DEVELOPED AREA (BG) - 835.68 Sq.Ft. GROSS LIVING AREA (GLA) - 2166.55 Sq.Ft.

TOTAL DEDUCTED AREA (AG) - 25.00 Sq.Ft. TOTAL LIVING AREA - 2191.55 Sq.Ft.

**DATE COMPLETED: FEBRUARY 2024** PROPERTY TYPE: DETACHED KEVIN THYGESEN / REMAX INVERMERE

info@urbanmeasure.com

Calgary | Edmonton, AB 403.827.4420 | 587.598.4420