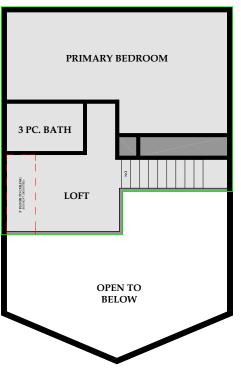

## 4888 SABLE ROAD

ANSI/BOMA Z76.5-2021 - FAIRMONT HOT SPRINGS, BC MAIN LEVEL (AG) - 835.68 Sq.Ft. UPPER LEVEL (AG) - 495.19 Sq.Ft. BASEMENT DEVELOPED AREA (BG) - 835.68 Sq.Ft. GROSS LIVING AREA (GLA) - 2166.55 Sq.Ft.

TOTAL DEDUCTED AREA (AG) - 25.00 Sq.Ft. TOTAL LIVING AREA - 2191.55 Sq.Ft.

**DATE COMPLETED: FEBRUARY 2024** PROPERTY TYPE: DETACHED KEVIN THYGESEN / REMAX INVERMERE

info@urbanmeasure.com

Calgary | Edmonton, AB 403.827.4420 | 587.598.4420