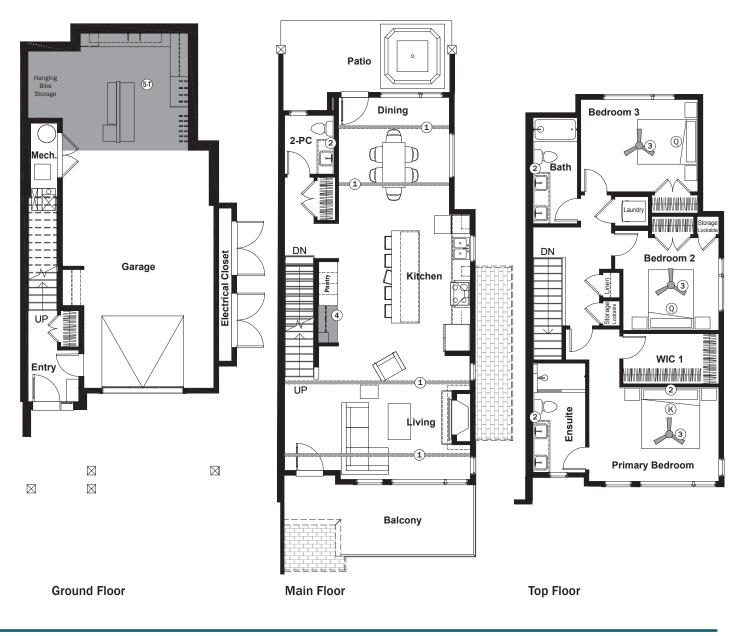

1,850 sq. FT. 3 Bedrooms, 2.5 Bathrooms, 3 Parking Spots Switchback 1: Units 4, 8, 12, 16, 20

Upgrade options:

- (1) Real wood, faux beams
- (2) Panelled accent wall in primary bedroom and behind vanities in bathrooms
- (3) Matte black ceiling fans
- (4) Built in coffee/beverage station with floating shelves and beverage fridge
- (5-T) Slat wall with ski hooks, tuning bench, mix of open and closed lockable storage, 6-pair boot warmer, hanging bike storage and seating bench.\*

\*removes one parking space

Offered Exclusively by Gianpiero Furfaro

The developer reserves the right to modify or change plans, specifications, features and prices without notice. Materials may be substituted with equivalent or better at the developer's sole discretion. All dimensions and sizes are approximate and are based on architectural measurements. This is not an offering for sale and such offer can only be made by Disclosure Statement E&OE.