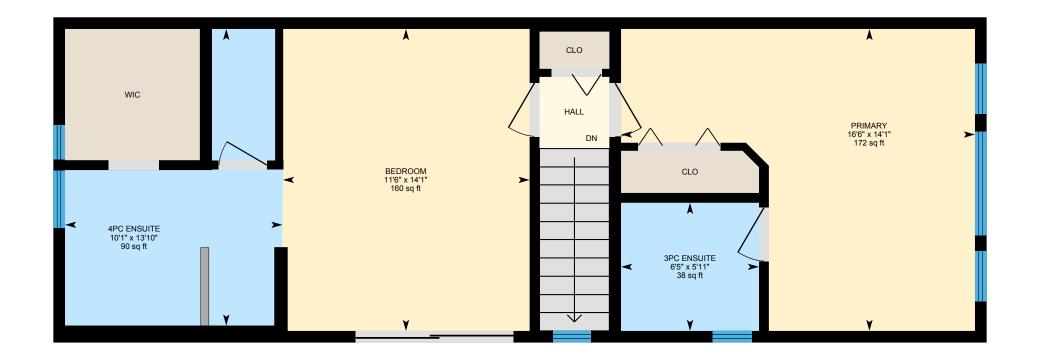

#### 2ND FLOOR

3pc Ensuite: 5'11" x 6'5" | 38 sq ft 4pc Ensuite: 13'10" x 10'1" | 90 sq ft Bedroom: 14'1" x 11'6" | 160 sq ft Primary: 14'1" x 16'6" | 172 sq ft

#### 2ND FLOOR

Interior Area: 591.16 sq ft
Perimeter Wall Thickness: 6.5 in
Exterior Area: 653.32 sq ft