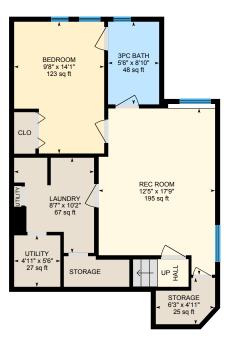

#### BASEMENT

3pc Bath: 5'6" x 8'10" | 48 sq ft Bedroom: 9'8" x 14'1" | 123 sq ft Laundry: 8'7" x 10'2" | 67 sq ft Rec Room: 12'5" x 17'9" | 195 sq ft Storage: 6'3" x 4'11" | 25 sq ft Utility: 4'11" x 5'6" | 27 sq ft