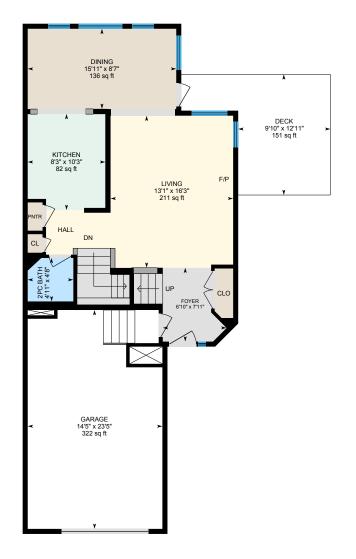

#### MAIN FLOOR

2pc Bath: 4'11" x 4'8" | 22 sq ft Deck: 9'10" x 12'11" | 151 sq ft Dining: 15'11" x 8'7" | 136 sq ft

Foyer: 6'10" x 7'11"

Garage: 14'5" x 23'5" | 322 sq ft Kitchen: 8'3" x 10'3" | 82 sq ft Living: 13'1" x 16'3" | 211 sq ft