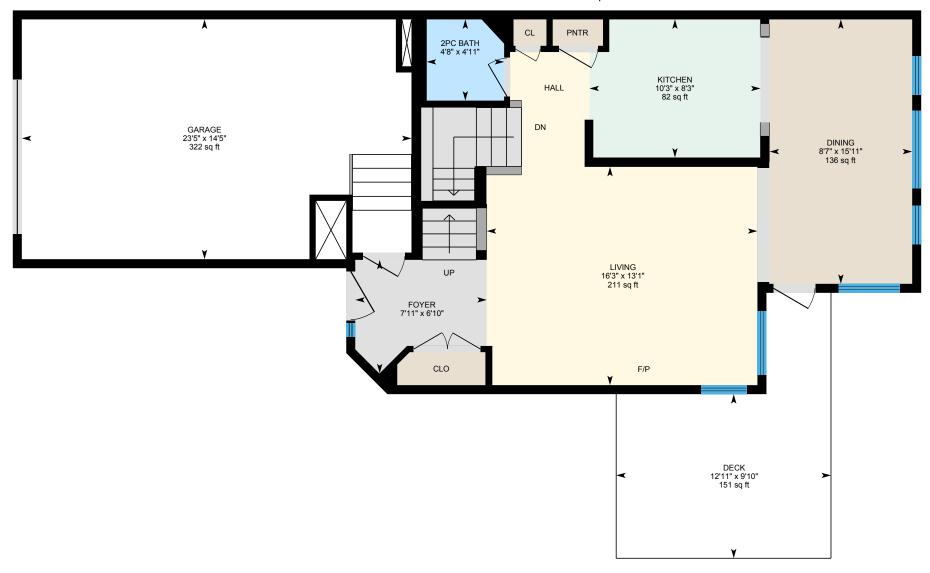

#### MAIN FLOOR

2pc Bath: 4'11" x 4'8" | 22 sq ft Deck: 9'10" x 12'11" | 151 sq ft Dining: 15'11" x 8'7" | 136 sq ft

Foyer: 6'10" x 7'11"

Garage: 14'5" x 23'5" | 322 sq ft Kitchen: 8'3" x 10'3" | 82 sq ft Living: 13'1" x 16'3" | 211 sq ft

#### MAIN FLOOR

Interior Area: 616.45 sq ft Excluded Area: 367.21 sq ft Perimeter Wall Thickness: 6.5 in Exterior Area: 679.32 sq ft