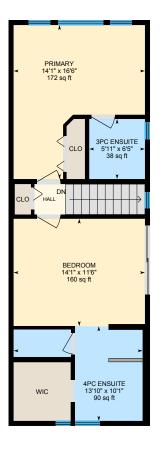

#### 2ND FLOOR

3pc Ensuite: 5'11" x 6'5" | 38 sq ft 4pc Ensuite: 13'10" x 10'1" | 90 sq ft Bedroom: 14'1" x 11'6" | 160 sq ft Primary: 14'1" x 16'6" | 172 sq ft