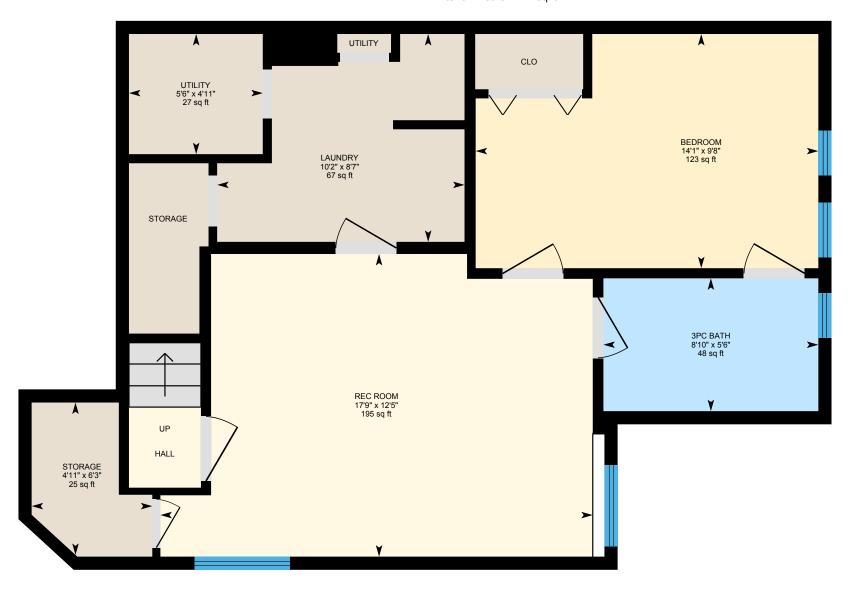

#### BASEMENT

3pc Bath: 5'6" x 8'10" | 48 sq ft Bedroom: 9'8" x 14'1" | 123 sq ft Laundry: 8'7" x 10'2" | 67 sq ft Rec Room: 12'5" x 17'9" | 195 sq ft Storage: 6'3" x 4'11" | 25 sq ft Utility: 4'11" x 5'6" | 27 sq ft

## BASEMENT (Below Grade)

Interior Area: 577.14 sq ft

Perimeter Wall Thickness: 6.5 in Exterior Area: 635.47 sq ft