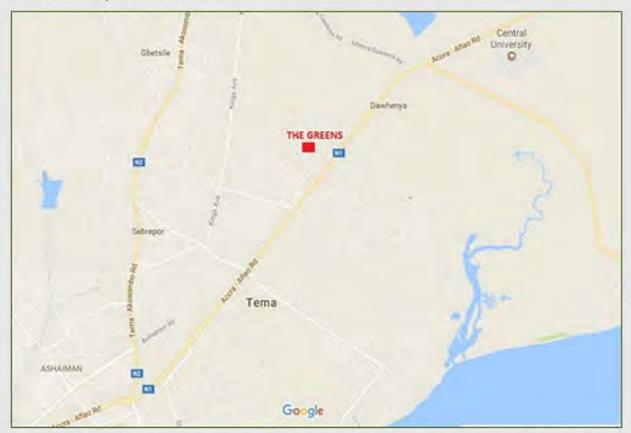

### **LOCATION**

The Greens is located at Community 25 in Tema. It is about a kilometre off the main Accra – Aflao Road at the Junction of Kumordzi Plaza. The development is near Community 25 Mall, Devtraco Estate and Mt. Carmel Hospital. Please find below a map of the location.

Community 25 is an emerging area for residential estate developments. Individuals and various real estate companies have acquired tracts of land for development. The neighbourhood forms part of the developing area of Tema. The area is accessed by a dual carriage road from the Tema end of the motorway up to Kpone junction. The access road to the site is untarred although leveled. It is expected that present construction of an interchange at Tema Motorway Roundabout will enhance the value of Community 25. The neighbourhood has water, electricity and telephone services.