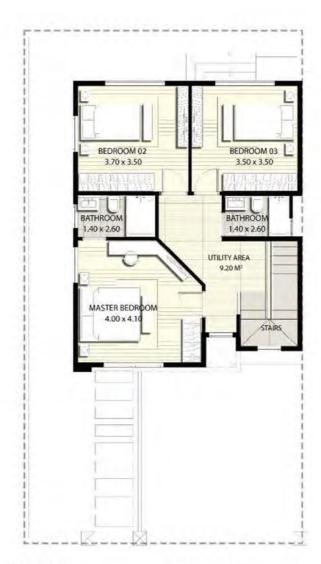

### THE OAK

3 Bedroom Duplex

Ground Floor Plan
Floor Area 57 m2

• First Floor Plan Floor Area 56 m2

### First Floor

| 9.2 | m2          |
|-----|-------------|
|     | 2 1 1 1 1 1 |
| 3.4 | m2          |
| 5.5 | m2          |
| 2.8 | m2          |
| 2.3 | m2          |
|     | m2          |
|     | 128         |