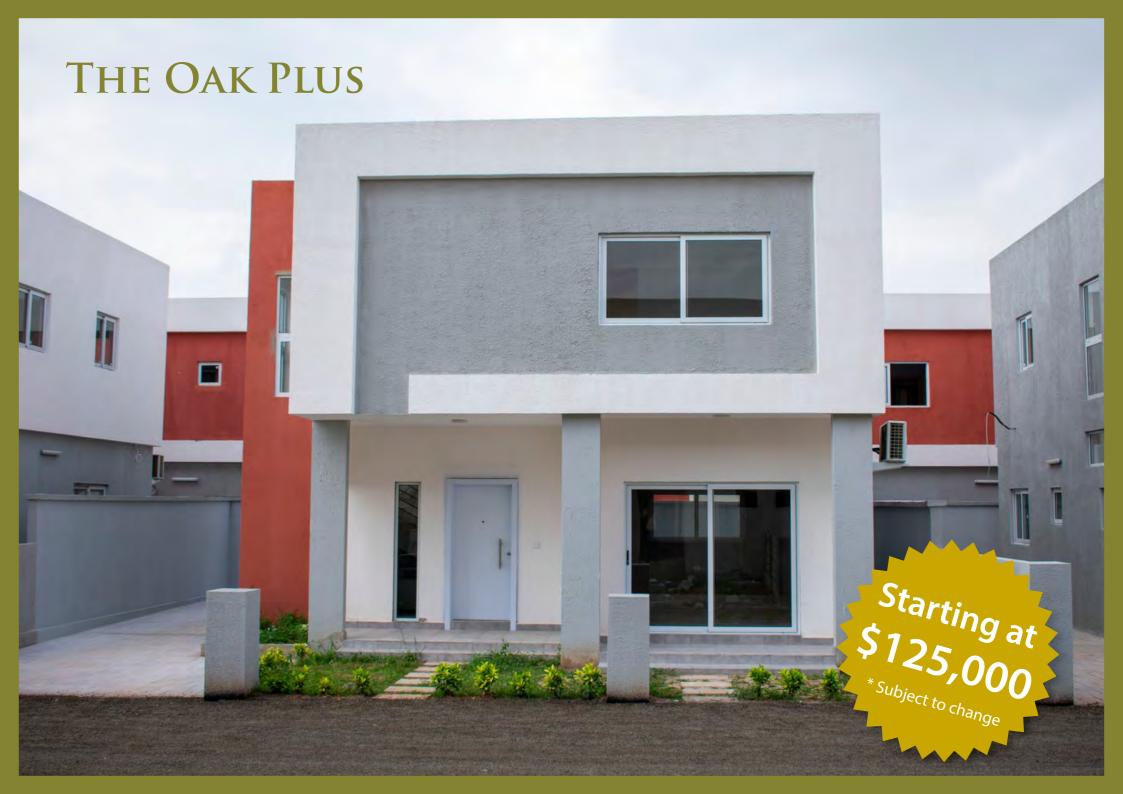

# THE OAK PLUS

#### 3 Bedroom Detached

• Ground Floor Plan Floor Area 62.9 m2 • First Floor Plan Floor Area 70.1 m2