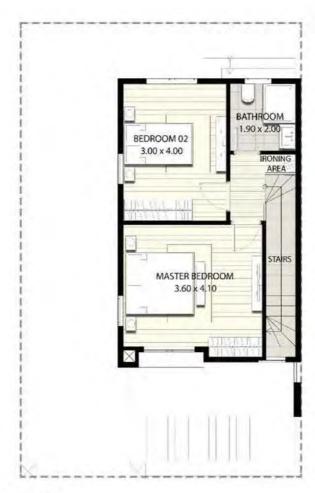

### THE NEEM

2 Bedroom Duplex

Ground Floor Plan
Floor Area 42 m2

First Floor Plan
Floor Area 43 m2

### First Floor

| 12.0 m2 |
|---------|
| 15.4 m2 |
| 3.8 m2  |
| 7.0 m2  |
| 4.8 m2  |
|         |

43.0 m2