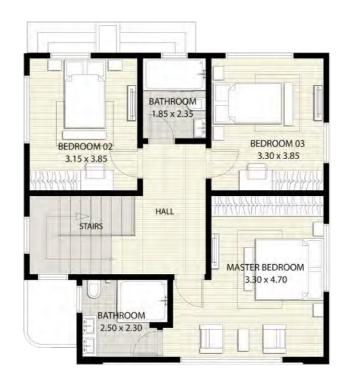

### THE OAK

3 Bedroom Duplex

Ground Floor Plan
Floor Area 57 m2

• First Floor Plan Floor Area 56 m2

### **Ground Floor**

|                  | 57.0 m2 |
|------------------|---------|
| Study            | 2.5 m2  |
| Dining Area      | 9.0 m2  |
| Living Area      | 29.4 m2 |
| Washroom         | 2.0 m2  |
| Kitchen          | 10.0 m2 |
| Entrance Terrace | 4.1 m2  |
|                  |         |

Total area: 113.0 m2