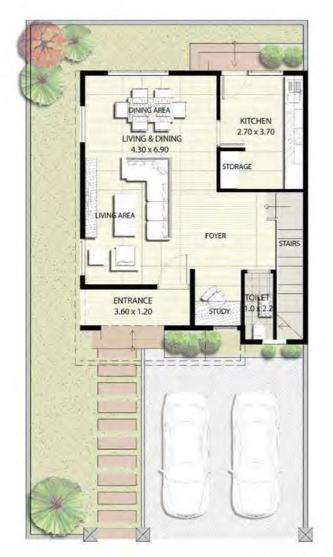

### THE OAK

3 Bedroom Duplex

Ground Floor Plan
Floor Area 57 m2

• First Floor Plan Floor Area 56 m2

### **Ground Floor**

|                  | 57.0 m2 |
|------------------|---------|
| Study            | 2.5 m2  |
| Dining Area      | 9.0 m2  |
| Living Area      | 29.4 m2 |
| Washroom         | 2.0 m2  |
| Kitchen          | 10.0 m2 |
| Entrance Terrace | 4.1 m2  |
|                  |         |

Total area: 113.0 m2