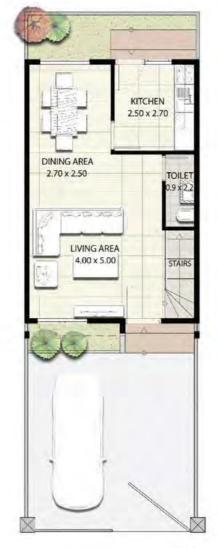

### **Ground Floor**

|                  | 57.0 m2 |
|------------------|---------|
| Study            | 2.5 m2  |
| Dining Area      | 9.0 m2  |
| Living Area      | 29.4 m2 |
| Washroom         | 2.0 m2  |
| Kitchen          | 10.0 m2 |
| Entrance Terrace | 4.1 m2  |
|                  |         |

Total area: 113.0 m2