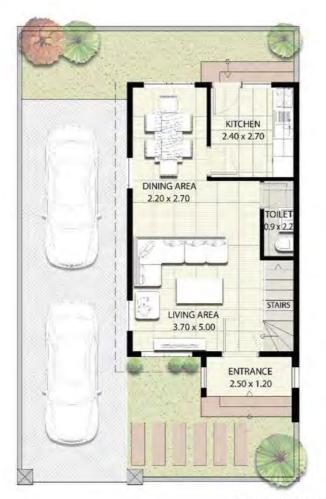

### THE NEEM

2 Bedroom Duplex

Ground Floor Plan
Floor Area 42 m2

First Floor Plan
Floor Area 43 m2

### Ground Floor

|                  | 42.0 m2 |
|------------------|---------|
| Dining Area      | 6.0 m2  |
| Living Area      | 24.3 m2 |
| Washroom         | 1.8 m2  |
| Kitchen          | 7.0 m2  |
| Entrance Terrace | 2.9 m2  |