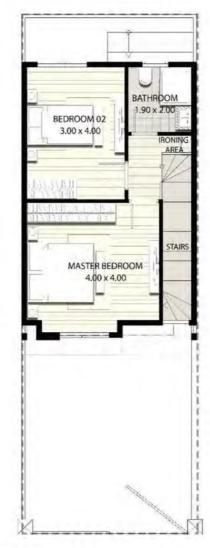

### First Floor

| 9.2 | m2          |
|-----|-------------|
|     | 2 1 1 1 1 1 |
| 3.4 | m2          |
| 5.5 | m2          |
| 2.8 | m2          |
| 2.3 | m2          |
|     | m2          |
|     | 128         |