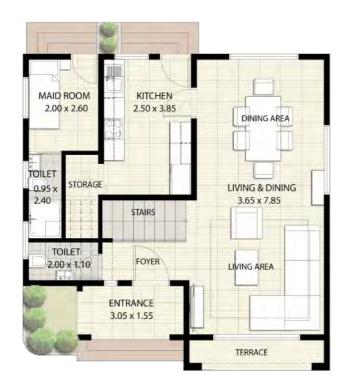

#### 3 Bedroom Detached

• Ground Floor Plan Floor Area 62.9 m2 • First Floor Plan Floor Area 70.1 m2

### First Floor

| Master Bedroom  | 21 m2   |
|-----------------|---------|
| Bedroom 1       | 14.1 m2 |
| Bedroom 2       | 14.4 m2 |
| Bathroom        | 5.2 m2  |
| Master Bathroom | 6.2 m2  |
| Family Area     | 9.2 m2  |
|                 | 70.1 m2 |

### **Ground Floor**

| Entrance Terrace | 12 m2   |
|------------------|---------|
| Kitchen          | 10 m2   |
| Living Area      | 32.3 m2 |
| Maid's Room      | 8.6 m2  |
|                  | 62.9 m2 |
| Total area:      | 133 m2  |