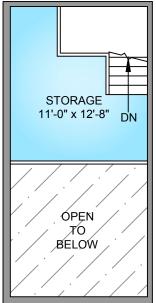

MAIN FLOOR 1100 SQ. FT.

9'-0" - 10'-5" CEILING HEIGHT

## STORAGE LOFT 153 SQ. FT.

5'-8" CEILING HEIGHT





## 6348 HERONS PLACE JANUARY 17, 2021

PREPARED FOR THE EXCLUSIVE USE OF KIM JOHANNSEN. PLANS MAY NOT BE 100% ACCURATE, IF CRITICAL BUYER TO VERIFY

| FLOOR | TOTAL | AREA (SQ. FT.) |            |        |              |  |
|-------|-------|----------------|------------|--------|--------------|--|
|       |       | FINISHED       | UNFINISHED | GARAGE | DECK / PATIO |  |
| MAIN  | 1100  | 1100           |            | 292    | 455          |  |
| LOWER | 1058  | 894            | 164        |        | 1            |  |
|       |       |                |            |        |              |  |
| TOTAL | 2158  | 1994           | 164        | 292    | 455          |  |





| 6348 HERONS PLACE                                            |       |                |            |        |