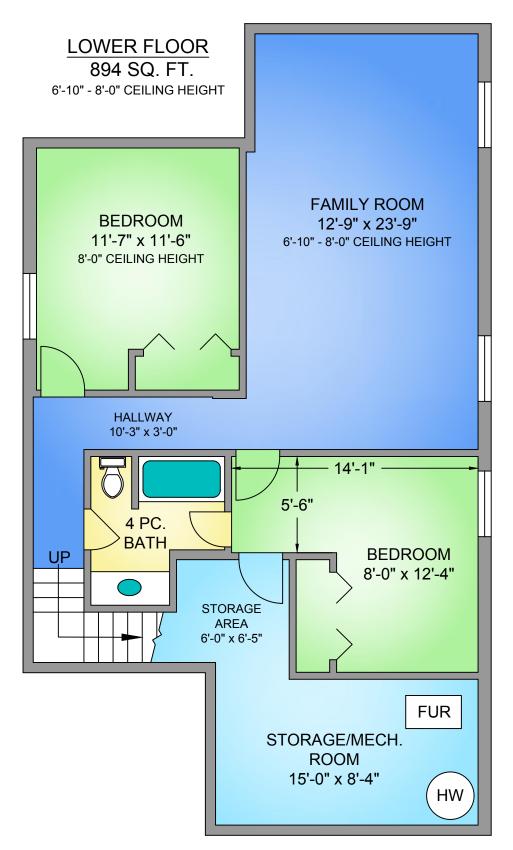

## 6348 HERONS PLACE JANUARY 17, 2021

PREPARED FOR THE EXCLUSIVE USE OF KIM JOHANNSEN. PLANS MAY NOT BE 100% ACCURATE, IF CRITICAL BUYER TO VERIFY

| FLOOR | TOTAL | AREA (SQ. FT.) |            |        |              |  |
|-------|-------|----------------|------------|--------|--------------|--|
|       |       | FINISHED       | UNFINISHED | GARAGE | DECK / PATIO |  |
| MAIN  | 1100  | 1100           |            | 292    | 455          |  |
| LOWER | 1058  | 894            | 164        |        | 1            |  |
|       |       |                |            |        |              |  |
| TOTAL | 2158  | 1994           | 164        | 292    | 455          |  |

| 6348 HERONS PLACE                                            |       |                |            |        |              |  |  |  |  |
|--------------------------------------------------------------|-------|----------------|------------|--------|--------------|--|--|--|--|
| JANUARY 17, 2021                                             |       |                |            |        |              |  |  |  |  |
| PREPARED FOR THE EXCLUSIVE USE OF KIM JOHANNSEN.             |       |                |            |        |              |  |  |  |  |
| PLANS MAY NOT BE 100% ACCURATE, IF CRITICAL BUYER TO VERIFY. |       |                |            |        |              |  |  |  |  |
| FLOOR                                                        | TOTAL | AREA (SQ. FT.) |            |        |              |  |  |  |  |
|                                                              |       | FINISHED       | UNFINISHED | GARAGE | DECK / PATIO |  |  |  |  |
| MAIN                                                         | 1100  | 1100           |            | 292    | 455          |  |  |  |  |
| LOWER                                                        | 1058  | 894            | 164        |        | -            |  |  |  |  |
|                                                              |       |                |            |        |              |  |  |  |  |
| TOTAL                                                        | 2158  | 1994           | 164        | 292    | 455          |  |  |  |  |