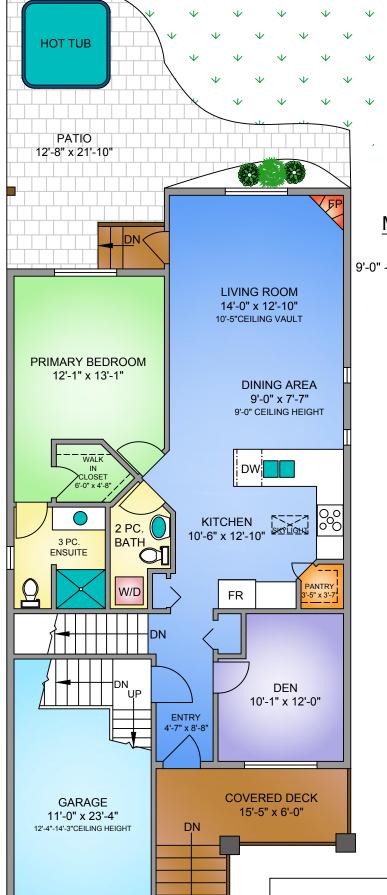

MAIN FLOOR 1100 SQ. FT.

9'-0" - 10'-5" CEILING HEIGHT

## STORAGE LOFT 153 SQ. FT.

5'-8" CEILING HEIGHT





## 6348 HERONS PLACE JANUARY 17, 2021

PREPARED FOR THE EXCLUSIVE USE OF KIM JOHANNSEN. PLANS MAY NOT BE 100% ACCURATE, IF CRITICAL BUYER TO VERIFY

| FLOOR | TOTAL | AREA (SQ. FT.) |            |        |              |  |
|-------|-------|----------------|------------|--------|--------------|--|
|       |       | FINISHED       | UNFINISHED | GARAGE | DECK / PATIO |  |
| MAIN  | 1100  | 1100           |            | 292    | 455          |  |
| LOWER | 1058  | 894            | 164        |        | 1            |  |
|       |       |                |            |        |              |  |
| TOTAL | 2158  | 1994           | 164        | 292    | 455          |  |





| 6348 H