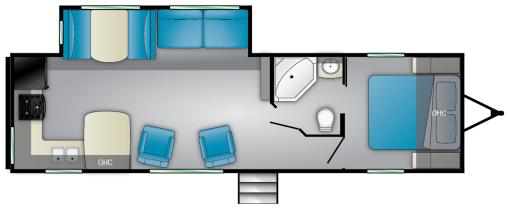

# **PIONEER RK280**

#### **TOP EXTERIOR FEATURES**

Flip Down Storage Rack

King Kong Pass Thru Storage

Hybrid Aluminum Front Profile

Pioneer Power Pack

EZ Camp Package

### **TOP INTERIOR FEATURES**

Ultimate Kitchen

Ready Prep Go

Pioneer Master Suite

**Crossflow Windows** 

**Expect More Standards** 

#### **PRODUCT SPECS**

| GVWR           | 9,000 lbs     |
|----------------|---------------|
| DRY WEIGHT     | 6,580 lbs     |
| HITCH WEIGHT   | 716 lbs       |
| LENGTH         | 34'-5-5/8"    |
| SLEEP CAPACITY | 5-6           |
| AXLES          | 2 x 4,400 lbs |
| FRESH TANK     | 41 gal        |
| BLACK TANK     | 40 gal        |

| FURNACE          | 30,000 BTU |
|------------------|------------|
| NUMBER OF SLIDES | 1          |
| BEDROOM HEIGHT   | 6'-8"      |
| AWNING LENGTH    | 15'        |
| соок тор         | 3 Burner   |
| TRADITIONAL OVEN | Yes        |