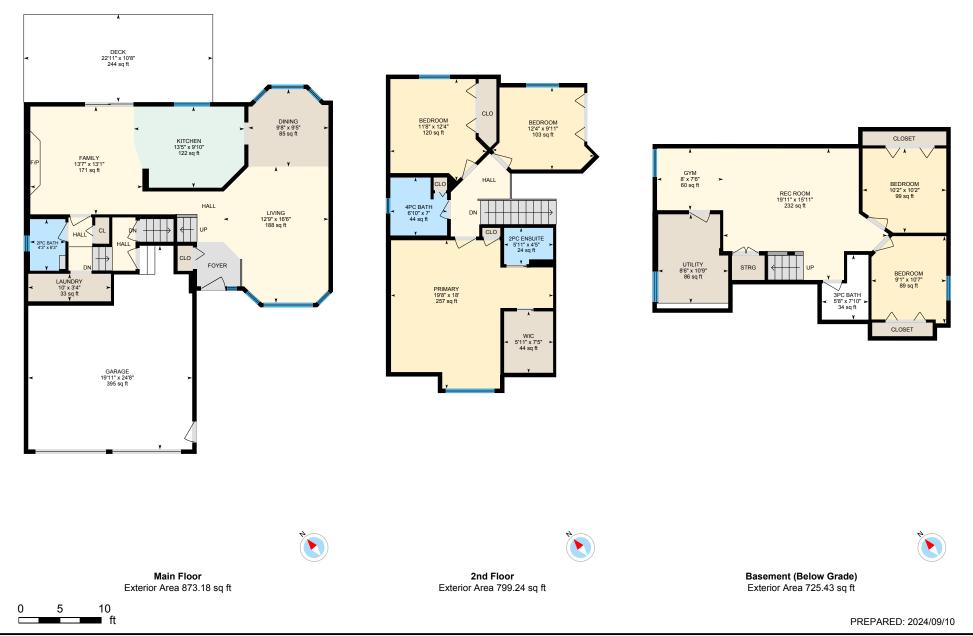

Main Building: Total Exterior Area Above Grade 1672.42 sq ft

Main Floor Exterior Area 873.18 sq ft Interior Area 800.19 sq ft Excluded Area 426.95 sq ft

0

2nd Floor Exterior Area 799.24 sq ft Interior Area 727.62 sq ft

White regions are excluded from total floor area in iGUIDE floor plans. All room dimensions and floor areas must be considered approximate and are subject to independent verification.

0

Basement (Below Grade)Exterior Area 725.43 sq ftInterior Area 656.79 sq ftExcluded Area 33.75 sq ft

White regions are excluded from total floor area in iGUIDE floor plans. All room dimensions and floor areas must be considered approximate and are subject to independent verification.

0

2

⊡iGUIDE