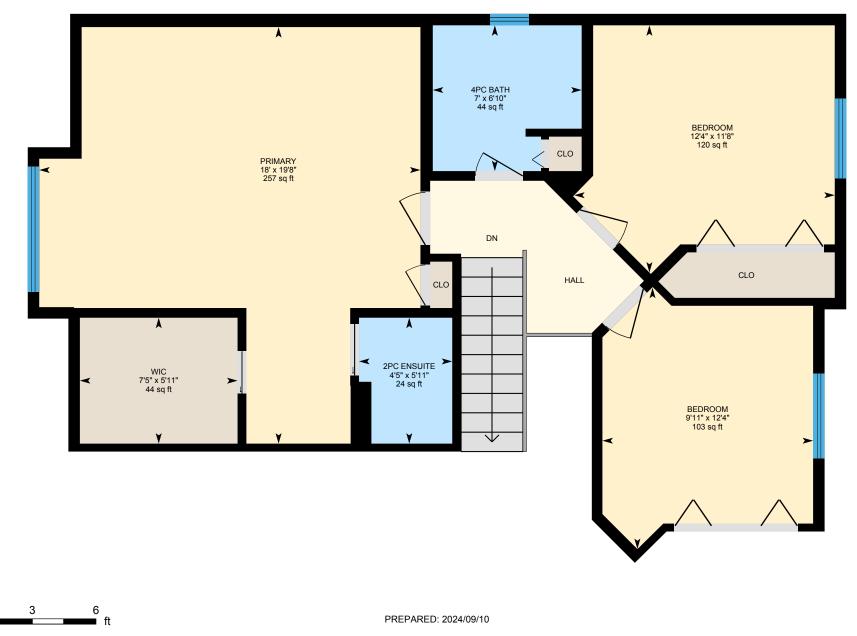

Main Building: Total Exterior Area Above Grade 1672.42 sq ft

Main Floor Exterior Area 873.18 sq ft Interior Area 800.19 sq ft Excluded Area 426.95 sq ft

0

2nd Floor Exterior Area 799.24 sq ft Interior Area 727.62 sq ft