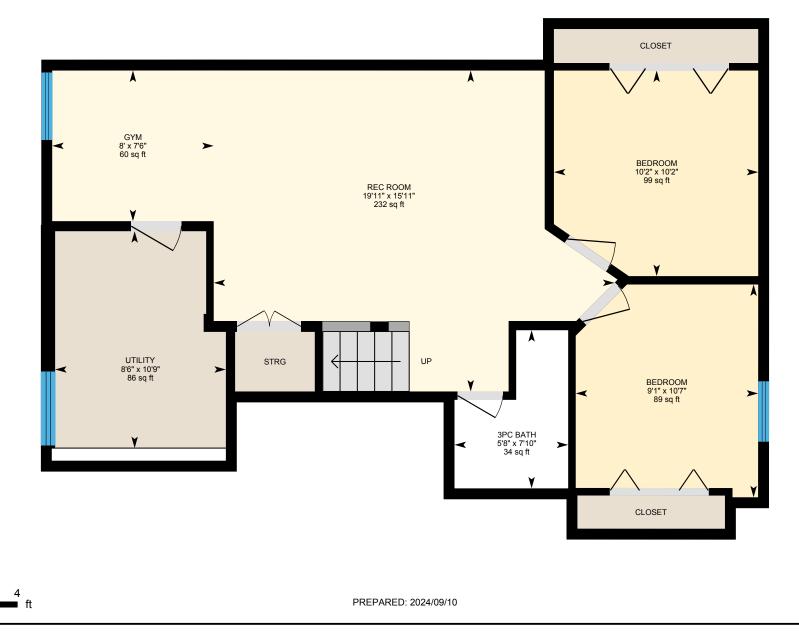

White regions are excluded from total floor area in iGUIDE floor plans. All room dimensions and floor areas must be considered approximate and are subject to independent verification.

0

Basement (Below Grade)Exterior Area 725.43 sq ftInterior Area 656.79 sq ftExcluded Area 33.75 sq ft