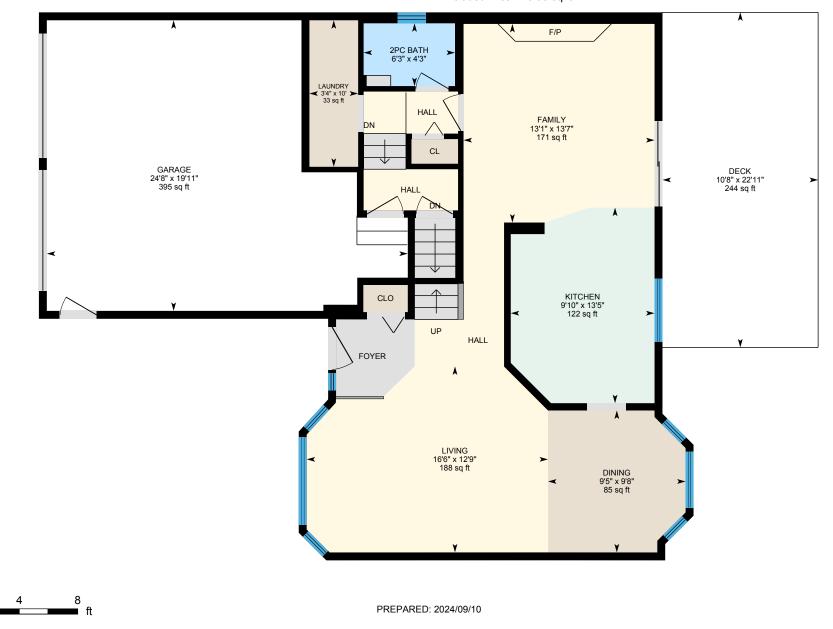

Main Building: Total Exterior Area Above Grade 1672.42 sq ft

Main Floor Exterior Area 873.18 sq ft Interior Area 800.19 sq ft Excluded Area 426.95 sq ft

0

2nd Floor Exterior Area 799.24 sq ft Interior Area 727.62 sq ft