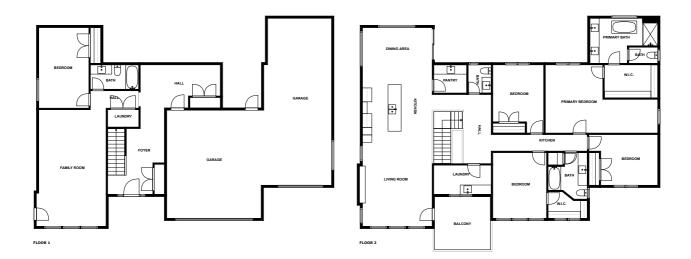

## Floor plan

STITUEN PERSONAL

MEASUREMENTS ARE CALCULATED BY CUBICASA TECHNOLOGY. DEEMED HIGHLY RELIABLE BUT NOT GUARANTEED.

## **Appendix 1: Data sheet**

| Utility - 2             | Utility - Laundry - 2 | Bedroom - 5         |  |
|-------------------------|-----------------------|---------------------|--|
| Bedroom - Master - 1    | Bath - 5              | Bath - Toilet - 2   |  |
| Bath - Master - 1       | Entry - 1             | Entry - Foyer - 1   |  |
| Hall - 3                | Garage - 2            | LivingRoom - 2      |  |
| LivingRoom - Family - 1 | Closet - 2            | Closet - Walkin - 2 |  |
| Pantry - 1              | Kitchen - 2           | Outdoor - 1         |  |
| Outdoor - Balcony - 1   | Dining - 1            | Dining - Open - 1   |  |