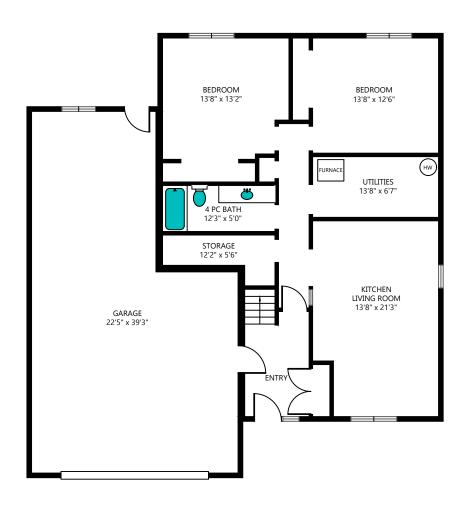

## 1,165 SQ. FT.

| LEVEL       | AREA<br>(SQ. FT.) | AREA<br>(SQ. FT.) | AREA<br>(SQ. FT.) | AREA<br>(SQ. FT.) |
|-------------|-------------------|-------------------|-------------------|-------------------|
|             | FINISHED          | UNFINISHED        | GARAGE            | DECK              |
| LOWER LEVEL | 120               | 1,045             | 766               |                   |
| MAIN LEVEL  | 1,671             |                   |                   | 360               |
| TOTAL       | 1,871             | 1,045             | 766               | 360               |