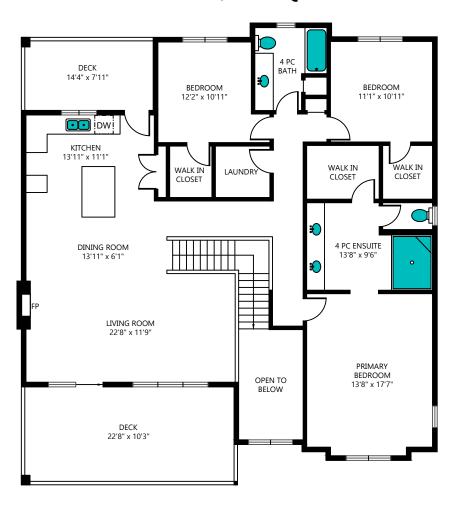

## MAIN LEVEL 1,671 SQ. FT.

| LEVEL       | AREA<br>(SQ. FT.) | AREA<br>(SQ. FT.) | AREA<br>(SQ. FT.) | AREA<br>(SQ. FT.) |
|-------------|-------------------|-------------------|-------------------|-------------------|
|             | FINISHED          | UNFINISHED        | GARAGE            | DECK              |
| LOWER LEVEL | 120               | 1,045             | 766               |                   |
| MAIN LEVEL  | 1,671             |                   |                   | 360               |
| TOTAL       | 1,871             | 1,045             | 766               | 360               |