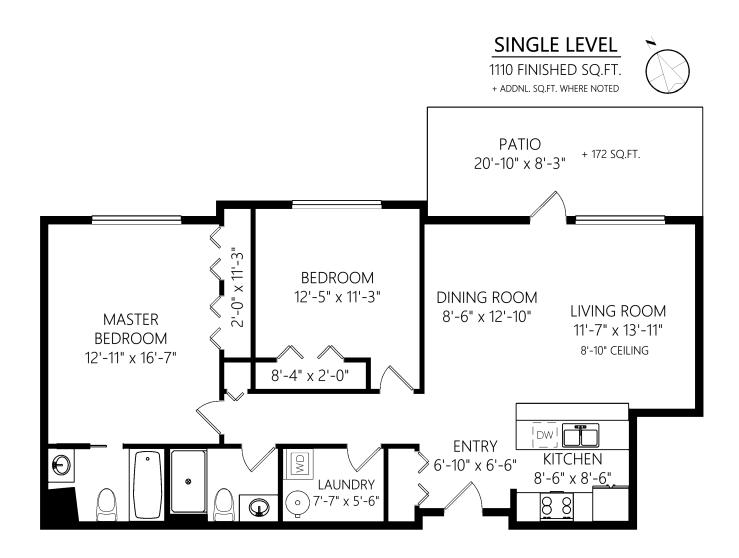

## 102-10421 Resthaven Dr

Shown length and width dimensions are approximate. Area sq.ft. is representative of the on-site measurements. (1" accuracy)

standardres.ca

Figures, Calculations, and Representations are for indicative and promotional purpose only. VI Standard Real Estate Services Inc. will not be liable for any damages of any kind arising from the mis-use of this information.

|              |       | Fin. Sq.Ft. | UnFin. Sq.Ft. | Total Sq.Ft. |
|--------------|-------|-------------|---------------|--------------|
| Single Level |       | 1110        | 0             | 1110         |
|              | Total | 1110        | 0             | 1110         |