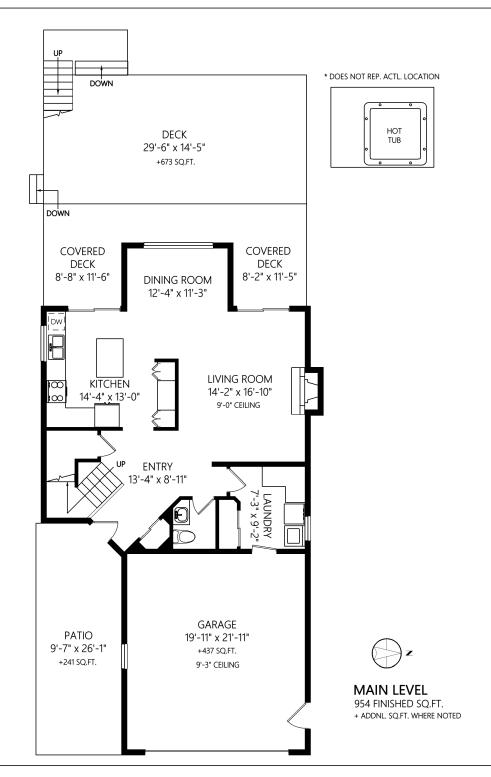

4504 Lanes Rd David Fast

Shown length and width dimensions are approximate. Area sq.ft. is representative of the on-site measurements. (1" accuracy)

|                  |       | Fin. Sq.Ft. | UnFin. Sq.Ft. | Total Sq.Ft. |
|------------------|-------|-------------|---------------|--------------|
| Main Level       |       | 954         | 0             | 954          |
| Garage           |       | 0           | 437           | 437          |
| Upper Level      |       | 1159        | 0             | 1159         |
| Crawlspace Level |       | 0           | 0             | 0            |
|                  | Total | 2113        | 437           | 2550         |

4504 Lanes Rd David Fast

|                  |       | Fin. Sq.Ft. | UnFin. Sq.Ft. | Total Sq.Ft. |
|------------------|-------|-------------|---------------|--------------|
| Main Level       |       | 954         | 0             | 954          |
| Garage           |       | 0           | 437           | 437          |
| Upper Level      |       | 1159        | 0             | 1159         |
| Crawlspace Level |       | 0           | 0             | 0            |
|                  | Total | 2113        | /37           | 2550         |

Shown length and width dimensions are approximate. Area sq.ft. is representative of the on-site measurements. (1" accuracy)

4504 Lanes Rd David Fast

|                  |       | Fin. Sq.Ft. | UnFin. Sq.Ft. | Total Sq.Ft. |
|------------------|-------|-------------|---------------|--------------|
| Main Level       |       | 954         | 0             | 954          |
| Garage           |       | 0           | 437           | 437          |
| Upper Level      |       | 1159        | 0             | 1159         |
| Crawlspace Level |       | 0           | 0             | 0            |
|                  | Total | 2113        | 437           | 2550         |

Shown length and width dimensions are approximate. Area sq.ft. is representative of the on-site measurements. (1" accuracy)