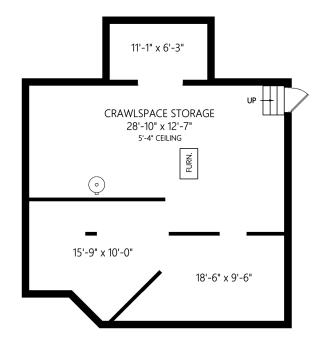

4504 Lanes Rd David Fast

Shown length and width dimensions are approximate. Area sq.ft. is representative of the on-site measurements. (1" accuracy)

|                  |       | Fin. Sq.Ft. | UnFin. Sq.Ft. | Total Sq.Ft. |
|------------------|-------|-------------|---------------|--------------|
| Main Level       |       | 954         | 0             | 954          |
| Garage           |       | 0           | 437           | 437          |
| Upper Level      |       | 1159        | 0             | 1159         |
| Crawlspace Level |       | 0           | 0             | 0            |
|                  | Total | 2113        | 437           | 2550         |

4504 Lanes Rd David Fast

|                  |       | Fin. Sq.Ft. | UnFin. Sq.Ft. | Total Sq.Ft. |
|------------------|-------|-------------|---------------|--------------|
| Main Level       |       | 954         | 0             | 954          |
| Garage           |       | 0           | 437           | 437          |
| Upper Level      |       | 1159        | 0             | 1159         |
| Crawlspace Level |       | 0           | 0             | 0            |
|                  | Total | 2113        | /37           | 2550         |

Shown length and width dimensions are approximate. Area sq.ft. is representative of the on-site measurements. (1" accuracy)

4504 Lanes Rd David Fast

|                  |       | Fin. Sq.Ft. | UnFin. Sq.Ft. | Total Sq.Ft. |
|------------------|-------|-------------|---------------|--------------|
| Main Level       |       | 954         | 0             | 954          |
| Garage           |       | 0           | 437           | 437          |
| Upper Level      |       | 1159        | 0             | 1159         |
| Crawlspace Level |       | 0           | 0             | 0            |
|                  | Total | 2113        | 437           | 2550         |

Shown length and width dimensions are approximate. Area sq.ft. is representative of the on-site measurements. (1" accuracy)