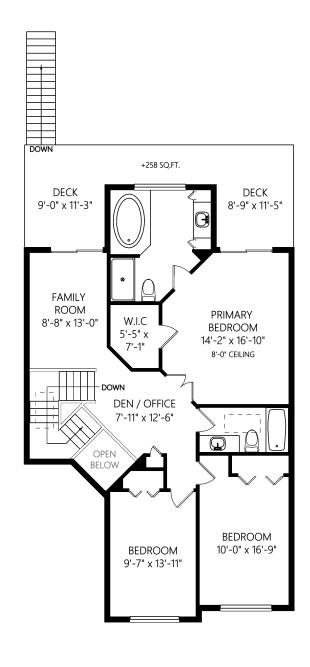

4504 Lanes Rd David Fast

Shown length and width dimensions are approximate. Area sq.ft. is representative of the on-site measurements. (1" accuracy)

|                  |       | Fin. Sq.Ft. | UnFin. Sq.Ft. | Total Sq.Ft. |
|------------------|-------|-------------|---------------|--------------|
| Main Level       |       | 954         | 0             | 954          |
| Garage           |       | 0           | 437           | 437          |
| Upper Level      |       | 1159        | 0             | 1159         |
| Crawlspace Level |       | 0           | 0             | 0            |
|                  | Total | 2113        | 437           | 2550         |

4504 Lanes Rd David Fast

|                  |       | Fin. Sq.Ft. | UnFin. Sq.Ft. | Total Sq.Ft. |
|------------------|-------|-------------|---------------|--------------|
| Main Level       |       | 954         | 0             | 954          |
| Garage           |       | 0           | 437           | 437          |
| Upper Level      |       | 1159        | 0             | 1159         |
| Crawlspace Level |       | 0           | 0             | 0            |
|                  | Total | 2113        | /37           | 2550         |

Shown length and width dimensions are approximate. Area sq.ft. is representative of the on-site measurements. (1" accuracy)

4504 Lanes Rd David Fast

|                  |       | Fin. Sq.Ft. | UnFin. Sq.Ft. | Total Sq.Ft. |
|------------------|-------|-------------|---------------|--------------|
| Main Level       |       | 954         | 0             | 954          |
| Garage           |       | 0           | 437           | 437          |
| Upper Level      |       | 1159        | 0             | 1159         |
| Crawlspace Level |       | 0           | 0             | 0            |
|                  | Total | 2113        | 437           | 2550         |

Shown length and width dimensions are approximate. Area sq.ft. is representative of the on-site measurements. (1" accuracy)