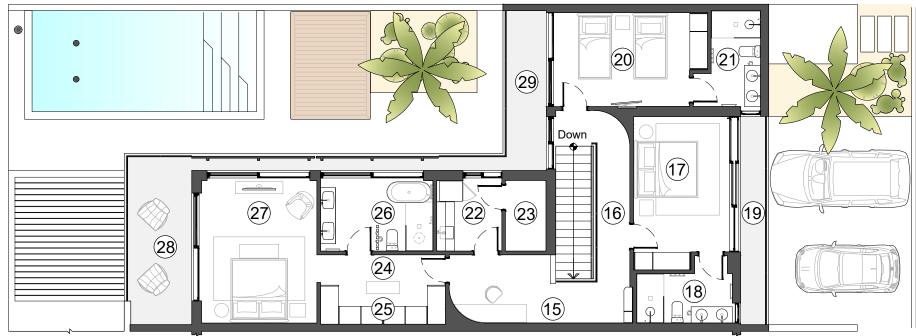

## UPPER FLOOR PLAN / LOT#01

**Exterior Area** Area Under Air Conditioning : 374 Sq.Ft. :1504 Sq.Ft.

- 15 HALL/DESK 20'-0"x7'-8"
- 16 HALL/STAIRS 8'-3"x16'-0"
- 17 BEDROOM #02 10'-8"x15'-0"
- BATHROOM #02 10'-8"x5'-6"

- 20 BEDROOM #03 15'-2"x10'-6"
- ②1) BATHROOM #03 5'-6"x10'-8"
- 22 LAUNDRY ROOM 7'-3"x7'-10"
- OWNERS CLOSET 4'-6"x7'-10"
- 19 FRENCH BALCONY 24 WALK-IN HALL 13'-2"x23'-2"

- 25 WALK-IN HER/HIS 13'-10"x4'-6"
- 26 BATHROOM #04 12'-6"x7'-10"
- 27 BEDROOM #04 12'-10"x15'-10"
- **BALCONY** 7'-6"x19'-0"