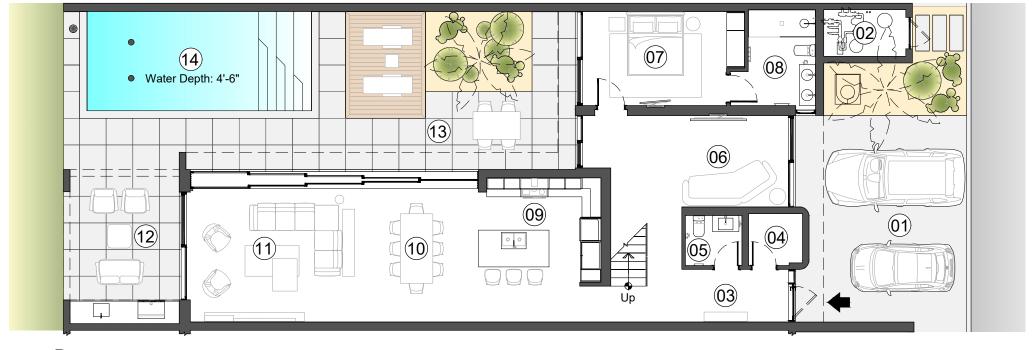

TOTAL :5591 Sq.Ft.

GROUND FLOOR PLAN / LOT#01

Exterior Area + Mechanical Room Area Under Air Conditioning :2014 Sq.Ft. :1699 Sq.Ft.

- ①1 PARKING 18'-0"x23'-6"
- ©2 MECH. ROOM 9'-2"x'5-3"
- 03 ENTRANCE 15'-5"x5'-10"
- 04 STORAGE 6'-0"x5'-9"
- 05 POWDER ROOM 6'-4"x5'-7"

- 06 TV ROOM 19'-8"x10'-2"
- 07 BEDROOM #01 16'-0"x10'-6"
- BATHROOM #01
   7'-6"x10'-8"
- 09 KITCHEN 15'-2"x16'-0"
- 10 DINING ROOM 11'-8"x14'-10"

- 11) LIVING ROOM 18'-10"x14'-10"
- 12) DECK / TERRACE 12'-10"x17'-2"
- 13 DECK / PATIO 30'-0"x17'-10"
- POOL 24'-2"x11'-0"