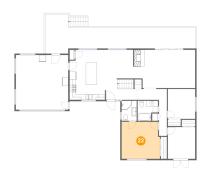

#### Floor 1 - Kitchen

Dimensions: 12'10" x 7'3" Area: 93 sq. ft

Counted as Living Area:

Yes

Heated: Yes Finished: Yes Enclosed: Yes **Contiguous:** 

Yes

Floor 1 - Sitting Room

Dimensions: 14'1" x 18'1" Area: 217 sq. ft Counted as Living Area: Yes