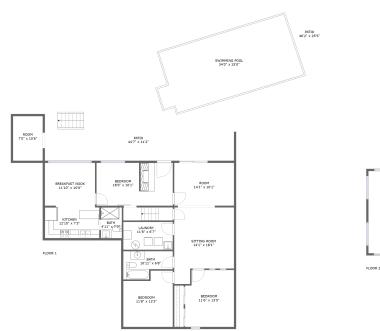

#### **Room Dimensions**

Floor 1 Total sqft: 2736 Living area: 1234

| #  | Room name     | Dimensions    | Area (sqft) | Counted as Living Area |
|----|---------------|---------------|-------------|------------------------|
| 1  | Bedroom       | 18'0" x 10'1" | 180 sq. ft  | Yes                    |
| 2  | Kitchen       | 12'10" x 7'3" | 93 sq. ft   | Yes                    |
| 3  | Sitting Room  | 14'1" x 18'1" | 217 sq. ft  | Yes                    |
| 4  | Laundry       | 11'8" x 6'7"  | 77 sq. ft   | No                     |
| 5  | Swimming Pool | 34'0" x 15'0" | 478 sq. ft  | No                     |
| 6  | Bedroom       | 11'6" x 13'5" | 149 sq. ft  | Yes                    |
| 7  | Bath          | 10'11" x 6'8" | 65 sq. ft   | No                     |
| 8  | Bedroom       | 11'8" x 13'3" | 139 sq. ft  | Yes                    |
| 9  | Room          | 7'0" x 10'6"  | 74 sq. ft   | No                     |
| 10 | Bath          | 4'11" x 7'3"  | 36 sq. ft   | Yes                    |
| 11 | Patio         | 46'2" x 25'5" | 1200 sq. ft | No                     |

| #  | Room name      | Dimensions     | Area (sqft) | Counted as Living Area |
|----|----------------|----------------|-------------|------------------------|
| 12 | Breakfast Nook | 11'10" x 10'6" | 123 sq. ft  | Yes                    |
| 13 | Room           | 14'1" x 10'1"  | 143 sq. ft  | Yes                    |
| 14 | Patio          | 44'7" x 11'2"  | 498 sq. ft  | No                     |