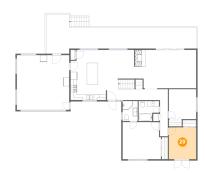

# Floor 2 - Primary Bedroom

Dimensions: 13'7" x 13'2"

**Area:** 175 sq. ft

Counted as Living Area:

Yes

Heated: Yes Finished: Yes Enclosed: Yes Contiguous:

Yes

Permitted: Yes Wet Space: No Addition: No Conversion: No