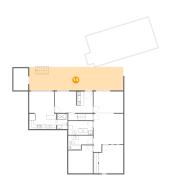

#### Floor 1 - Kitchen

Dimensions: 12'10" x 7'3" Area: 93 sq. ft

Counted as Living Area:

Yes

Heated: Yes Finished: Yes Enclosed: Yes **Contiguous:** 

Yes

Floor 1 - Sitting Room

Dimensions: 14'1" x 18'1" Area: 217 sq. ft Counted as Living Area: Yes