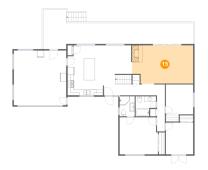

# <sup>10</sup> Floor 2 - Bedroom

Dimensions: 9'8" x 10'7" Area: 103 sq. ft

Counted as Living Area:

Yes

Heated: Yes Finished: Yes Enclosed: Yes Contiguous:

Yes

Permitted: Yes Wet Space: No Addition: No Conversion: No