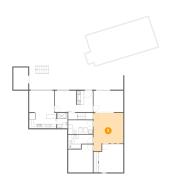

# Floor 1 - Bedroom

Dimensions: 11'6" x 13'5" Area: 149 sq. ft

Counted as Living Area:

Yes

Heated: Yes Finished: Yes Enclosed: Yes **Contiguous:** 

Yes

Permitted: Yes Wet Space: No Addition: No Conversion: No