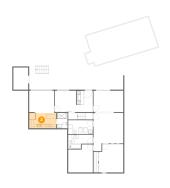

# Floor 1 - Breakfast Nook

Dimensions: 11'10" x 10'6" Area: 123 sq. ft Counted as Living Area:

Yes

Heated: Yes Finished: Yes Enclosed: Yes **Contiguous:** 

Yes

Permitted: Yes Wet Space: No Addition: No Conversion: No