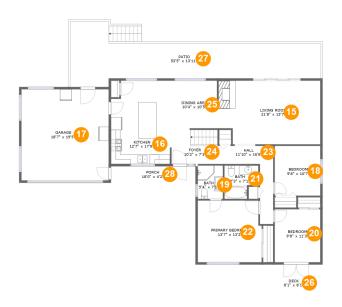

#### **Room Dimensions**

Floor 2 Total sqft: 2406 Living area: 1423

| #  | Room name       | Dimensions     | Area (sqft) | Counted as Living Area |
|----|-----------------|----------------|-------------|------------------------|
| 15 | Living Room     | 21'8" x 13'7"  | 284 sq. ft  | Yes                    |
| 16 | Kitchen         | 12'7" x 17'9"  | 215 sq. ft  | Yes                    |
| 17 | Garage          | 18'7" x 19'5"  | 361 sq. ft  | No                     |
| 18 | Bedroom         | 9'8" x 10'7"   | 103 sq. ft  | Yes                    |
| 19 | Bath            | 5'4" x 7'1"    | 38 sq. ft   | Yes                    |
| 20 | Bedroom         | 9'8" x 11'3"   | 110 sq. ft  | Yes                    |
| 21 | Bath            | 7'3" x 7'1"    | 44 sq. ft   | Yes                    |
| 22 | Primary Bedroom | 13'7" x 13'2"  | 175 sq. ft  | Yes                    |
| 23 | Hall            | 11'10" x 16'8" | 82 sq. ft   | Yes                    |
| 24 | Foyer           | 10'2" x 7'3"   | 73 sq. ft   | Yes                    |
| 25 | Dining Area     | 10'4" x 10'5"  | 104 sq. ft  | Yes                    |

| #  | Room name | Dimensions     | Area (sqft) | Counted as Living Area |
|----|-----------|----------------|-------------|------------------------|
| 26 | Deck      | 8'1" x 8'1"    | 66 sq. ft   | No                     |
| 27 | Patio     | 53'5" x 13'11" | 451 sq. ft  | No                     |
| 28 | Porch     | 18'0" x 4'2"   | 75 sq. ft   | No                     |