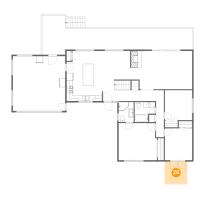

# <sup>10</sup> Floor 2 - Bedroom

Dimensions: 9'8" x 10'7" Area: 103 sq. ft

Counted as Living Area:

Yes

Heated: Yes Finished: Yes Enclosed: Yes Contiguous:

Yes

Permitted: Yes Wet Space: No Addition: No Conversion: No