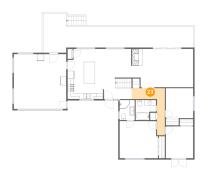

Heated: Yes Finished: Yes Enclosed: Yes **Contiguous:** Yes

> Permitted: Yes Wet Space: No

Addition: No Conversion: No

Floor 1 - Laundry

**Dimensions:** 11'8" x 6'7"

Area: 77 sq. ft

Counted as Living Area: No