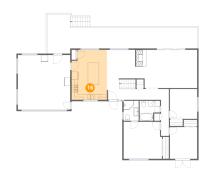

## Floor 2 - Living Room

Dimensions: 21'8" x 13'7" Area: 284 sq. ft

Counted as Living Area:

Yes

Heated: Yes Finished: Yes Enclosed: Yes **Contiguous:** 

Yes

Permitted: Yes Wet Space: No Addition: No Conversion: No