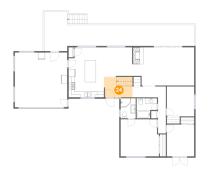

Heated: Yes Finished: Yes Enclosed: Yes Contiguous: Yes Permitted: Yes Wet Space: No Addition: No Conversion: No

Floor 1 - Swimming Pool

Dimensions: 34'0" x 15'0"

Area: 478 sq. ft

Counted as Living Area: No