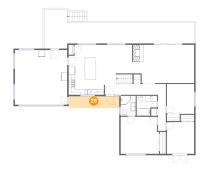

# Floor 1 - Breakfast Nook

Dimensions: 11'10" x 10'6" Area: 123 sq. ft Counted as Living Area:

Yes

Heated: Yes Finished: Yes Enclosed: Yes **Contiguous:** 

Yes

Permitted: Yes Wet Space: No Addition: No Conversion: No