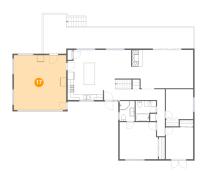

## Floor 1 - Bedroom

Dimensions: 18'0" x 10'1" **Area:** 180 sq. ft Counted as Living Area:

Yes

Heated: Yes Finished: Yes Enclosed: Yes Contiguous:

Yes

Permitted: Yes Wet Space: No Addition: No Conversion: No