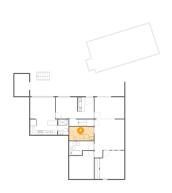

## Floor 1 - Bedroom

Dimensions: 11'8" x 13'3" Area: 139 sq. ft

Counted as Living Area:

Yes

Heated: Yes Finished: Yes Enclosed: Yes Contiguous:

Yes