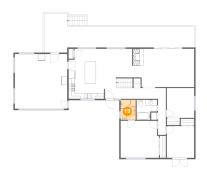

## Floor 2 - Bedroom

**Dimensions:** 9'8" x 11'3"

Area: 110 sq. ft

Counted as Living Area:

Yes

Heated: Yes Finished: Yes Enclosed: Yes Contiguous:

Yes