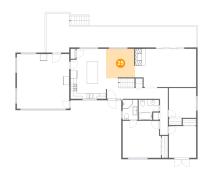

#### Floor 1 - Kitchen

Dimensions: 12'10" x 7'3" Area: 93 sq. ft

Counted as Living Area:

Yes

Heated: Yes Finished: Yes Enclosed: Yes **Contiguous:** 

Yes

Floor 1 - Sitting Room

Dimensions: 14'1" x 18'1" Area: 217 sq. ft Counted as Living Area: Yes