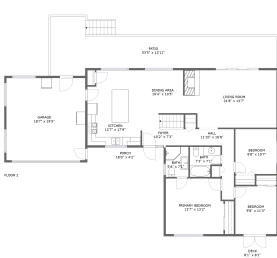

#### **Room Dimensions**

Floor 2 Total sqft: 2406 Living area: 1423

| #  | Room name       | Dimensions     | Area (sqft) | Counted as Living Area |
|----|-----------------|----------------|-------------|------------------------|
| 15 | Living Room     | 21'8" x 13'7"  | 284 sq. ft  | Yes                    |
| 16 | Kitchen         | 12'7" x 17'9"  | 215 sq. ft  | Yes                    |
| 17 | Garage          | 18'7" x 19'5"  | 361 sq. ft  | No                     |
| 18 | Bedroom         | 9'8" x 10'7"   | 103 sq. ft  | Yes                    |
| 19 | Bath            | 5'4" x 7'1"    | 38 sq. ft   | Yes                    |
| 20 | Bedroom         | 9'8" x 11'3"   | 110 sq. ft  | Yes                    |
| 21 | Bath            | 7'3" x 7'1"    | 44 sq. ft   | Yes                    |
| 22 | Primary Bedroom | 13'7" x 13'2"  | 175 sq. ft  | Yes                    |
| 23 | Hall            | 11'10" x 16'8" | 82 sq. ft   | Yes                    |
| 24 | Foyer           | 10'2" x 7'3"   | 73 sq. ft   | Yes                    |
| 25 | Dining Area     | 10'4" x 10'5"  | 104 sq. ft  | Yes                    |

| #  | Room name | Dimensions     | Area (sqft) | Counted as Living Area |
|----|-----------|----------------|-------------|------------------------|
| 26 | Deck      | 8'1" x 8'1"    | 66 sq. ft   | No                     |
| 27 | Patio     | 53'5" x 13'11" | 451 sq. ft  | No                     |
| 28 | Porch     | 18'0" x 4'2"   | 75 sq. ft   | No                     |