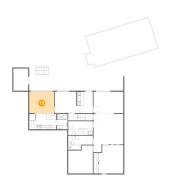

## Floor 1 - Bedroom

Dimensions: 18'0" x 10'1" **Area:** 180 sq. ft Counted as Living Area:

Yes

Heated: Yes Finished: Yes Enclosed: Yes Contiguous:

Yes

Permitted: Yes Wet Space: No Addition: No Conversion: No