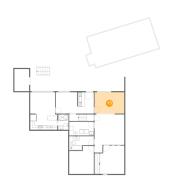

## Floor 1 - Bedroom

Dimensions: 18'0" x 10'1" **Area:** 180 sq. ft Counted as Living Area:

Yes

Heated: Yes Finished: Yes Enclosed: Yes Contiguous:

Yes

Permitted: Yes Wet Space: No Addition: No Conversion: No