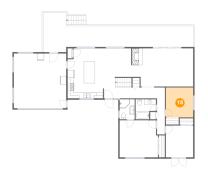

# <sup>10</sup> Floor 2 - Bedroom

Dimensions: 9'8" x 10'7" Area: 103 sq. ft

Counted as Living Area:

Yes

Heated: Yes Finished: Yes Enclosed: Yes Contiguous:

Yes

Permitted: Yes Wet Space: No Addition: No Conversion: No