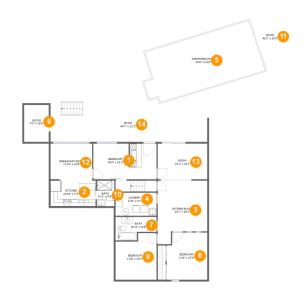

#### **Room Dimensions**

Floor 1 Total sqft: 2736 Living area: 1234

| #  | Room name     | Dimensions    | Area (sqft) | Counted as Living Area |
|----|---------------|---------------|-------------|------------------------|
| 1  | Bedroom       | 18'0" x 10'1" | 180 sq. ft  | Yes                    |
| 2  | Kitchen       | 12'10" x 7'3" | 93 sq. ft   | Yes                    |
| 3  | Sitting Room  | 14'1" x 18'1" | 217 sq. ft  | Yes                    |
| 4  | Laundry       | 11'8" x 6'7"  | 77 sq. ft   | No                     |
| 5  | Swimming Pool | 34'0" x 15'0" | 478 sq. ft  | No                     |
| 6  | Bedroom       | 11'6" x 13'5" | 149 sq. ft  | Yes                    |
| 7  | Bath          | 10'11" x 6'8" | 65 sq. ft   | No                     |
| 8  | Bedroom       | 11'8" x 13'3" | 139 sq. ft  | Yes                    |
| 9  | Room          | 7'0" x 10'6"  | 74 sq. ft   | No                     |
| 10 | Bath          | 4'11" x 7'3"  | 36 sq. ft   | Yes                    |
| 11 | Patio         | 46'2" x 25'5" | 1200 sq. ft | No                     |

| #  | Room name      | Dimensions     | Area (sqft) | Counted as Living Area |
|----|----------------|----------------|-------------|------------------------|
| 12 | Breakfast Nook | 11'10" x 10'6" | 123 sq. ft  | Yes                    |
| 13 | Room           | 14'1" x 10'1"  | 143 sq. ft  | Yes                    |
| 14 | Patio          | 44'7" x 11'2"  | 498 sq. ft  | No                     |