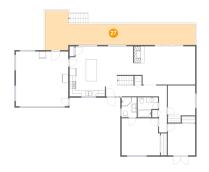

#### Floor 2 - Patio

**Dimensions:** 53'5" x 13'11"

**Area**: 451 sq. ft

Counted as Living Area: No

Heated: No Finished: Yes Enclosed: No Contiguous: Yes Permitted: Yes Wet Space: No Addition: No Conversion: No