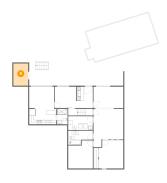

## Floor 1 - Bedroom

Dimensions: 18'0" x 10'1" **Area:** 180 sq. ft Counted as Living Area:

Yes

Heated: Yes Finished: Yes Enclosed: Yes Contiguous:

Yes

Permitted: Yes Wet Space: No Addition: No Conversion: No