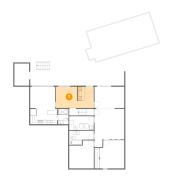

## Floor 1 - Bedroom

Dimensions: 18'0" x 10'1" **Area:** 180 sq. ft Counted as Living Area:

Yes

Heated: Yes Finished: Yes Enclosed: Yes Contiguous:

Yes

Permitted: Yes Wet Space: No Addition: No Conversion: No

#### Floor 1 - Kitchen

Dimensions: 12'10" x 7'3" Area: 93 sq. ft

Counted as Living Area:

Yes

Heated: Yes Finished: Yes Enclosed: Yes **Contiguous:** 

Yes

Floor 1 - Sitting Room

Dimensions: 14'1" x 18'1" Area: 217 sq. ft Counted as Living Area: Yes