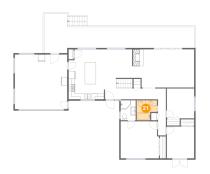

## Floor 1 - Bedroom

Dimensions: 18'0" x 10'1" **Area:** 180 sq. ft Counted as Living Area:

Yes

Heated: Yes Finished: Yes Enclosed: Yes Contiguous:

Yes

Permitted: Yes Wet Space: No Addition: No Conversion: No