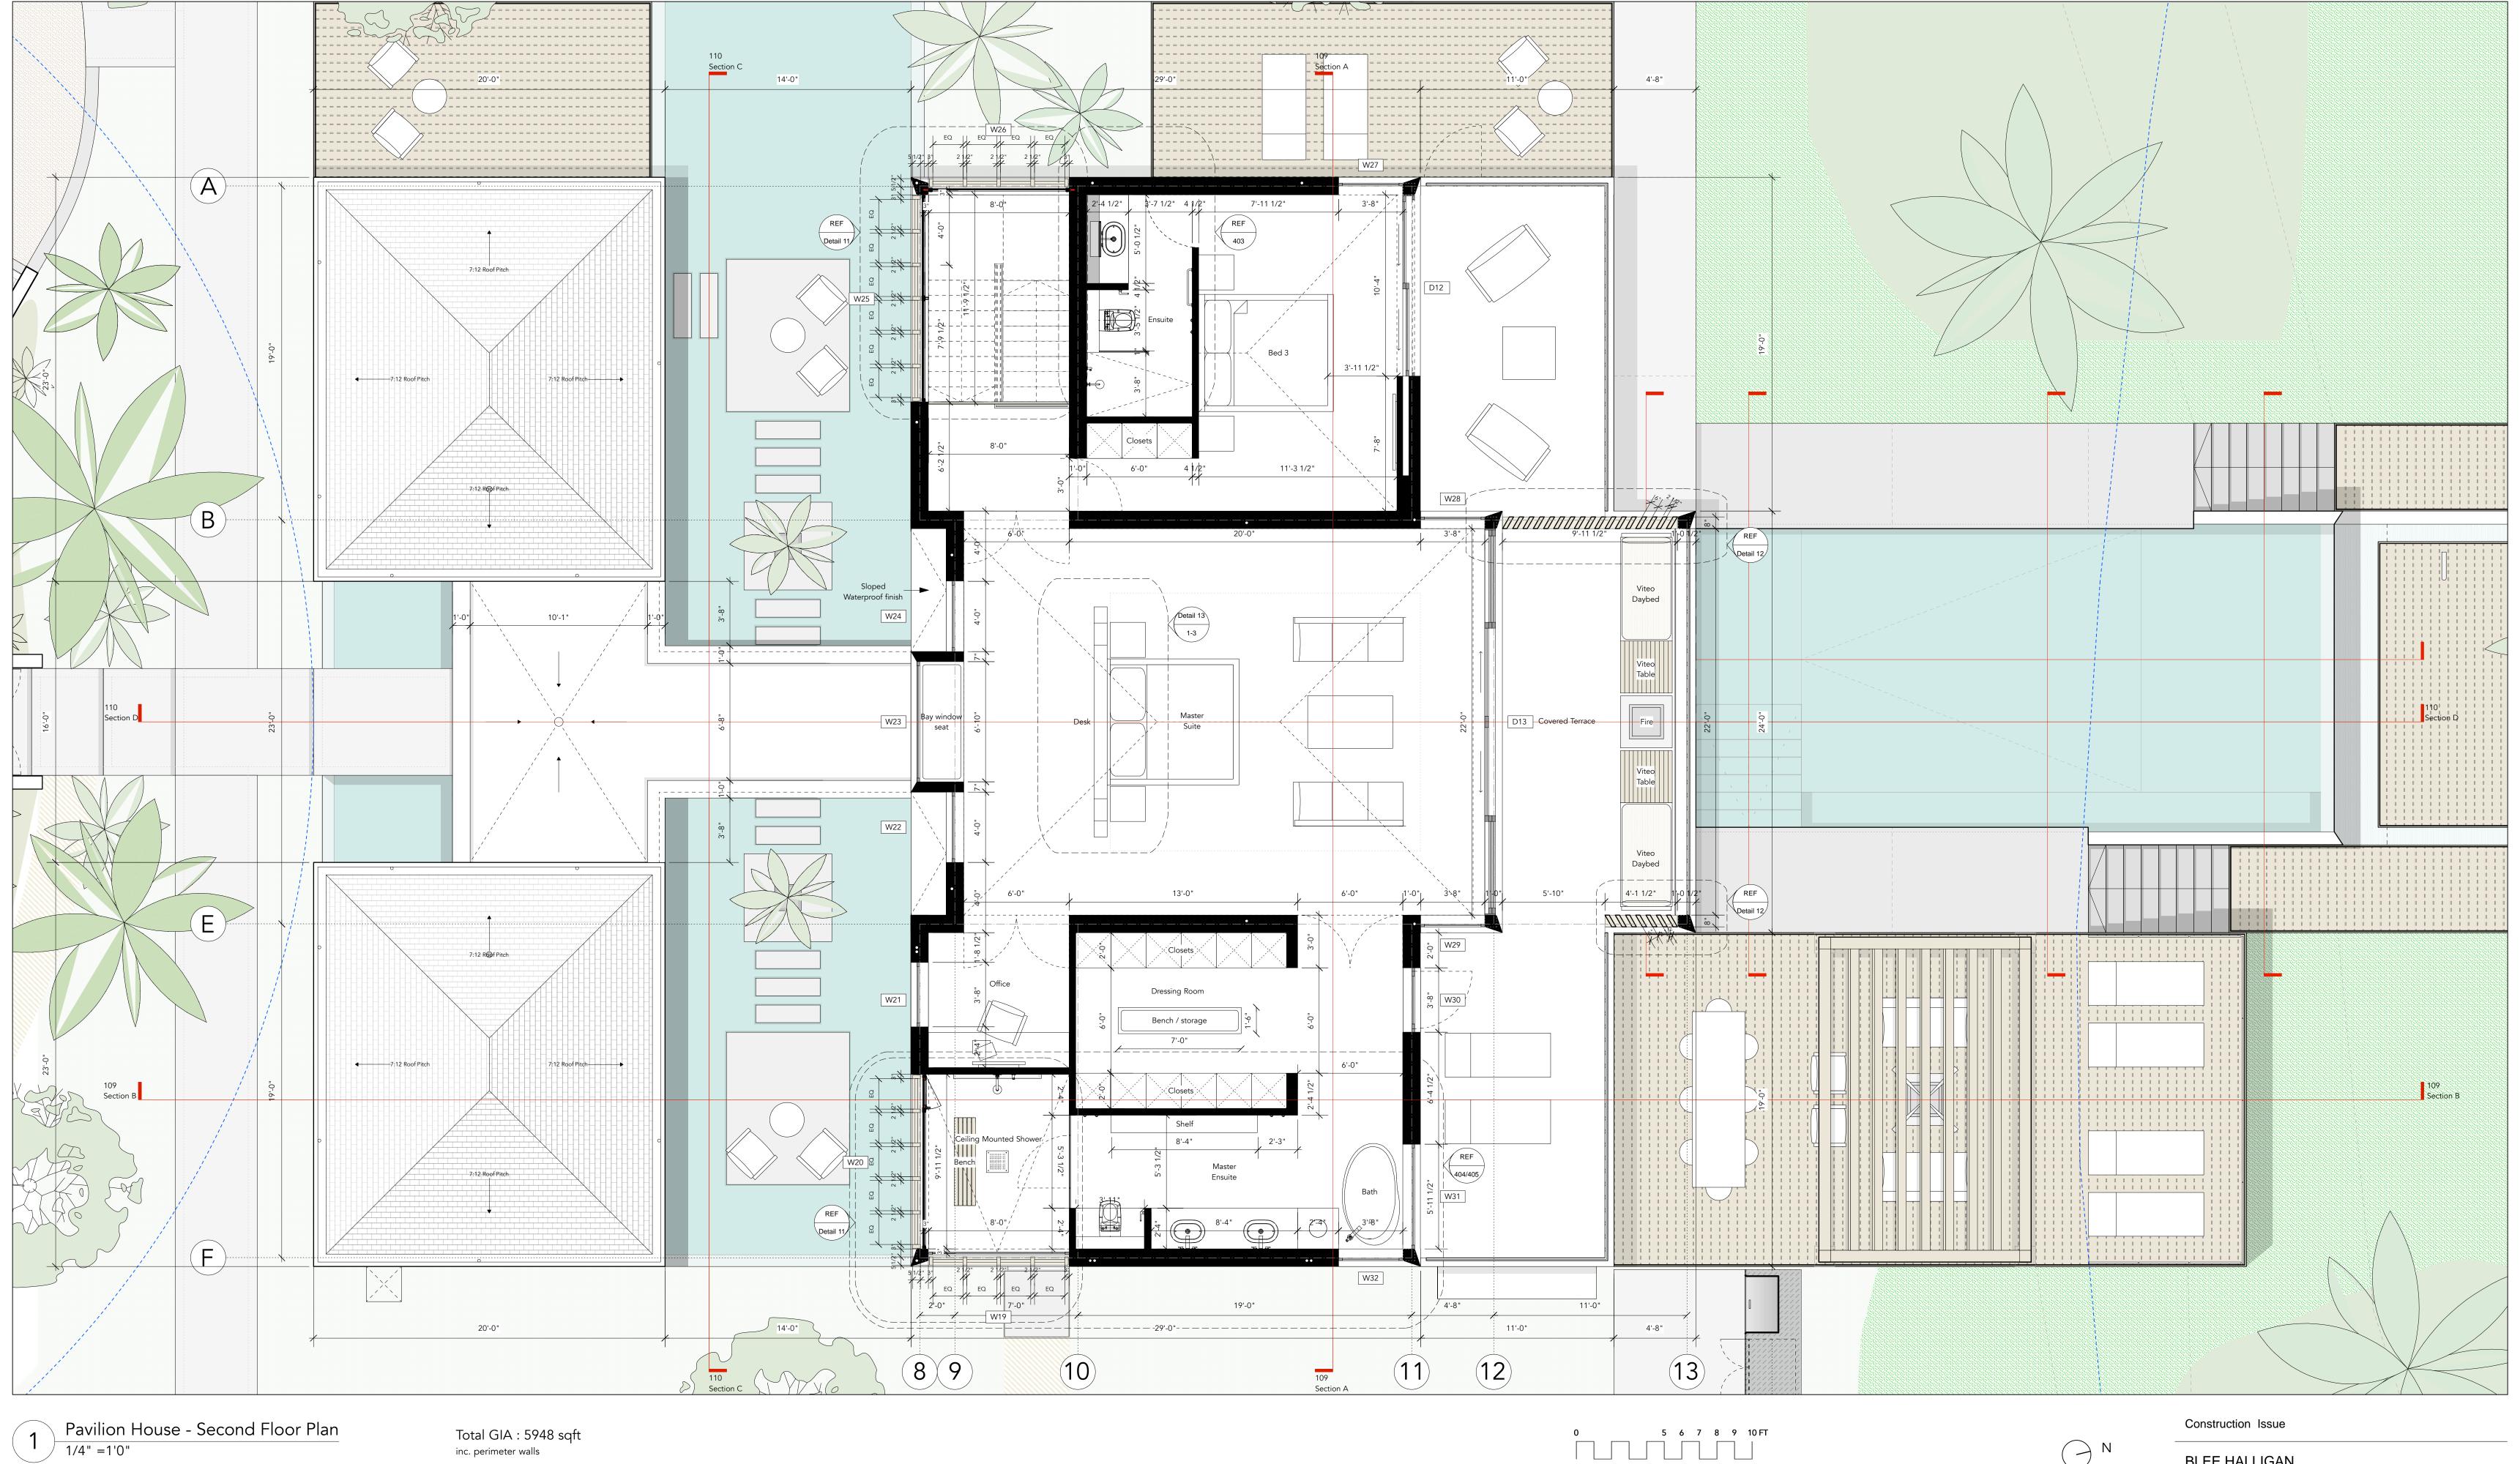

LOT 15: 1.40 Acre

BLEE HALLIGAN

Blue Cay Estate, Leeward, Providenciales client Windward Development LTD. C-105-D drawing number 1/4"=1'0" @ ARCH D scale Marcus Haworth drawn

Pavilion House - Second Floor Plan