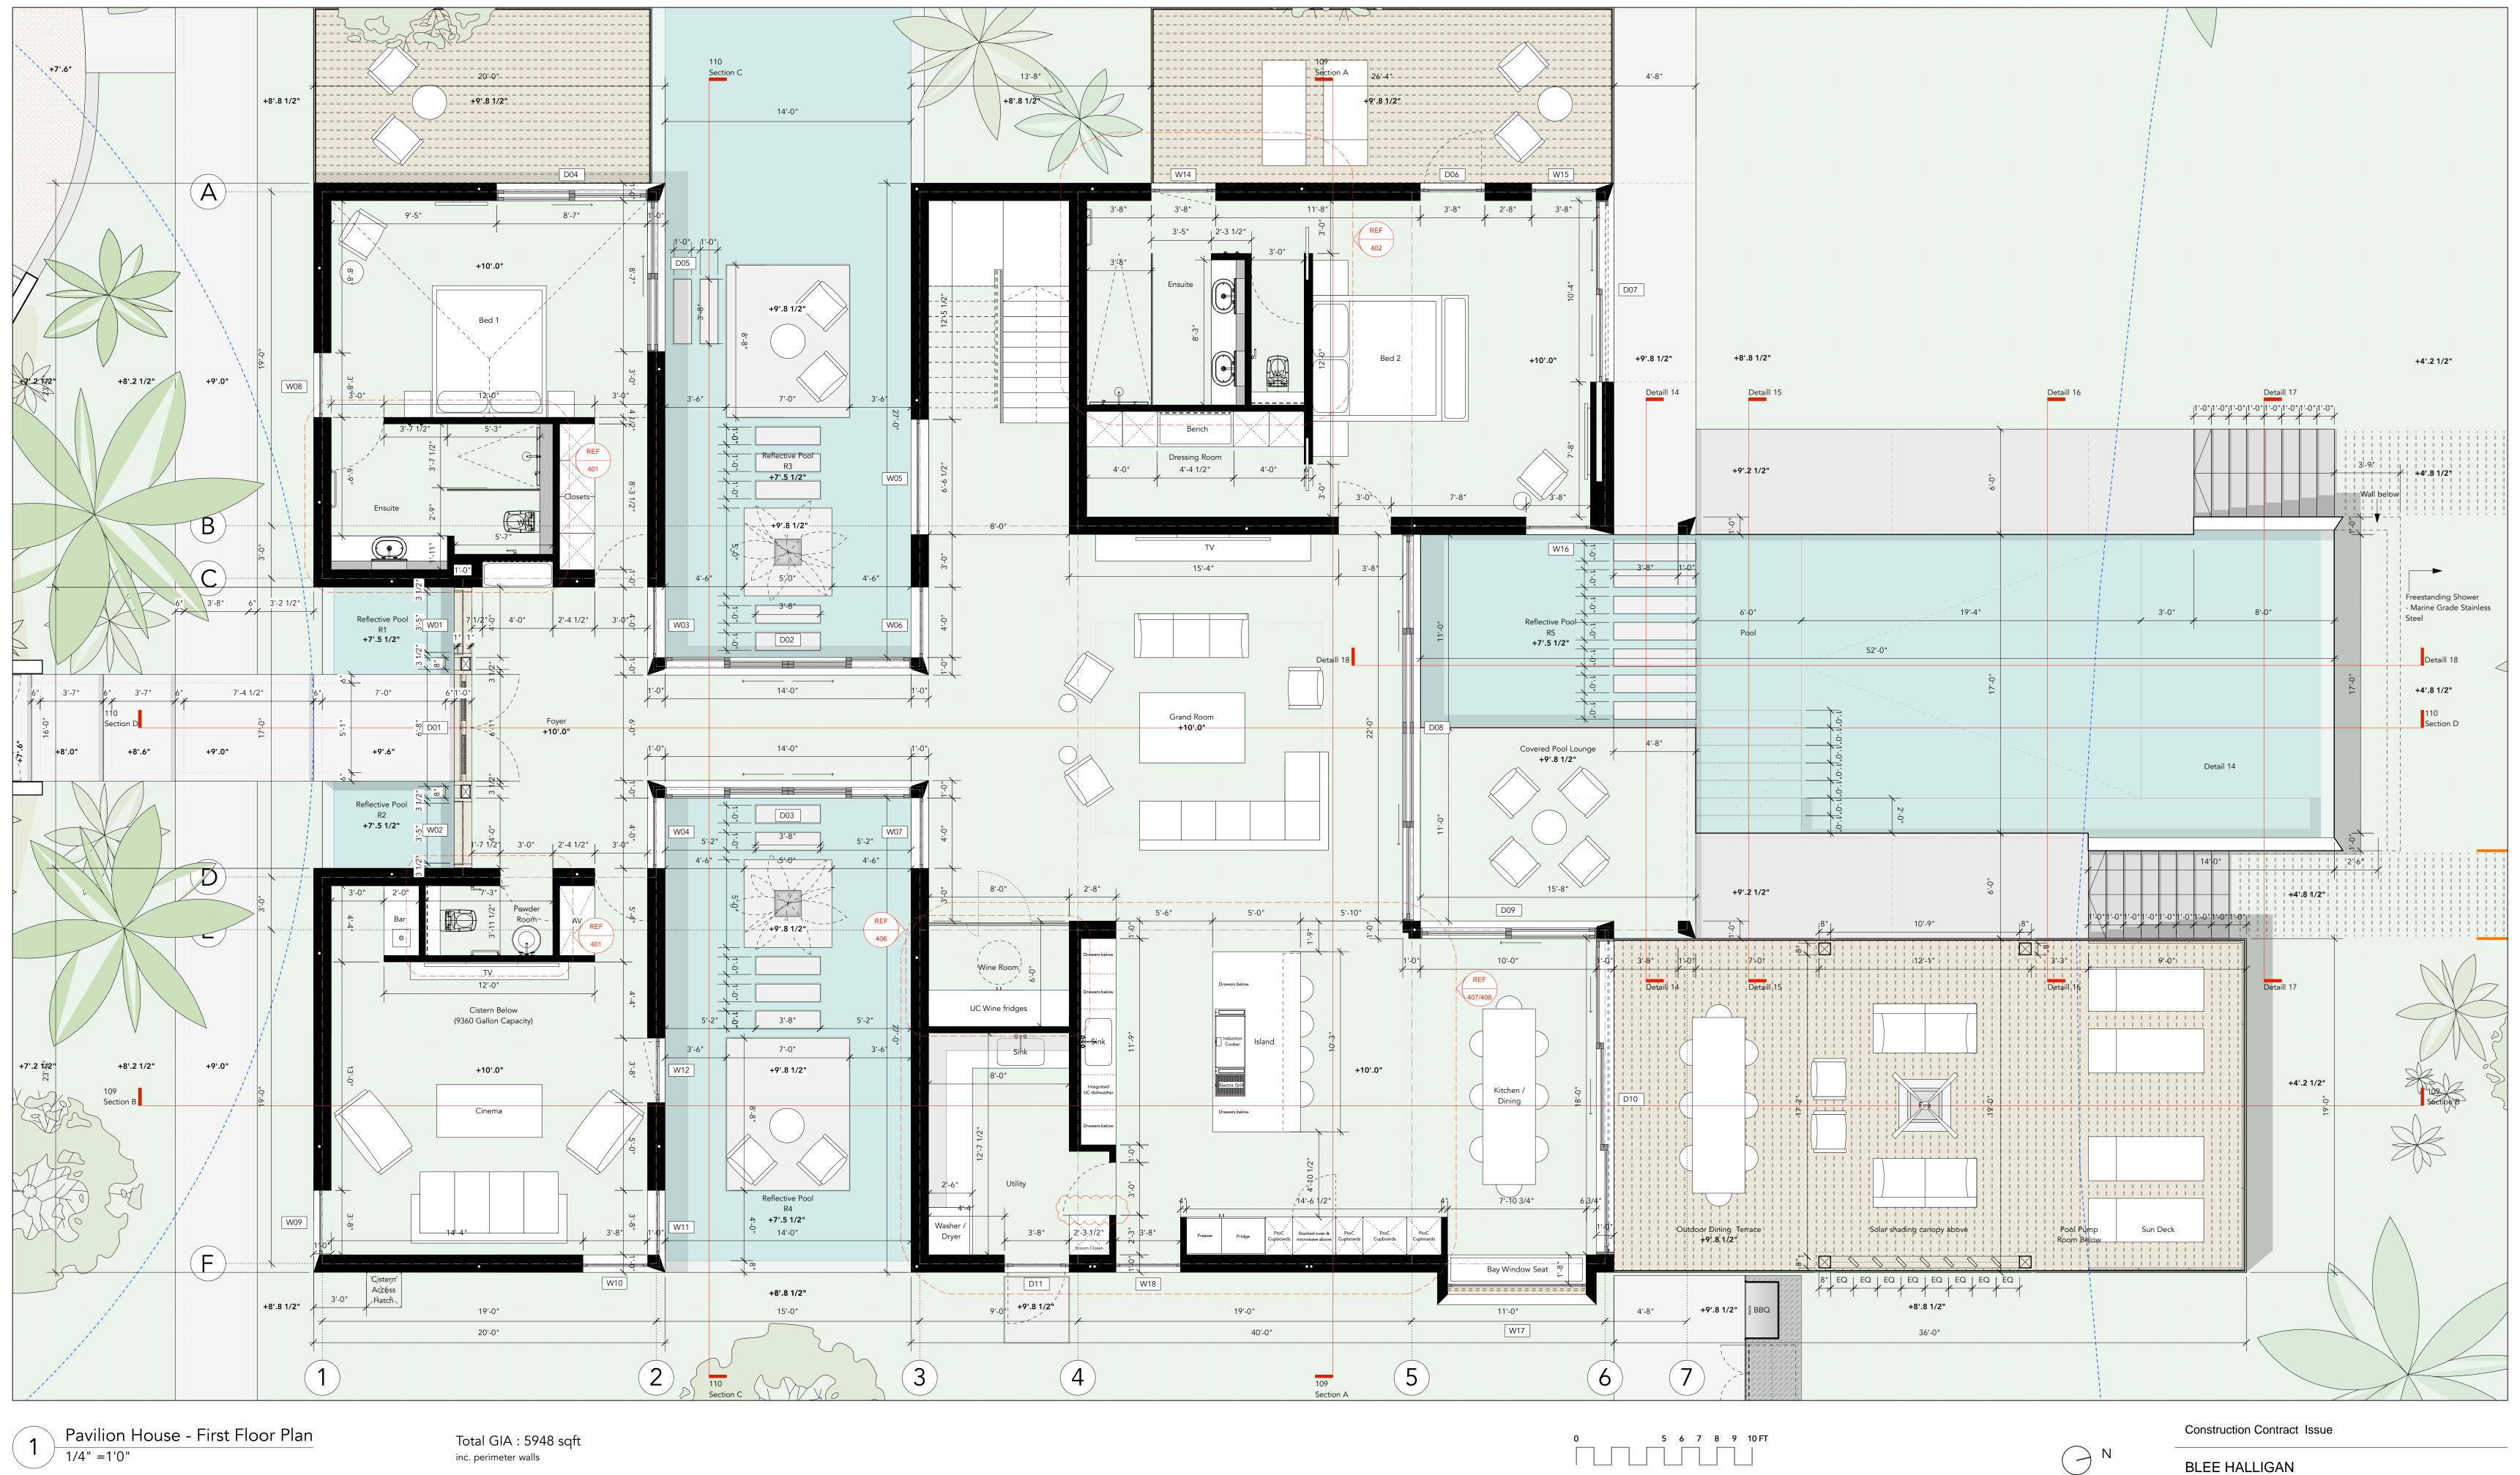

LOT 15: 1.40 Acre

Blue Cay Estate, Leeward, Providenciales client Windward Development LTD. C-104-C drawing number 1/4"=1'0" @ ARCH D scale Marcus Haworth drawn

Pavilion House - First Floor Plan

Do not scale from this drawing. All dimensions are to be checked on site prior to commencing works on site. Any discrepancy found between information given on this drawing and that given elsewhere or recorded on site shall be notified immediately to the