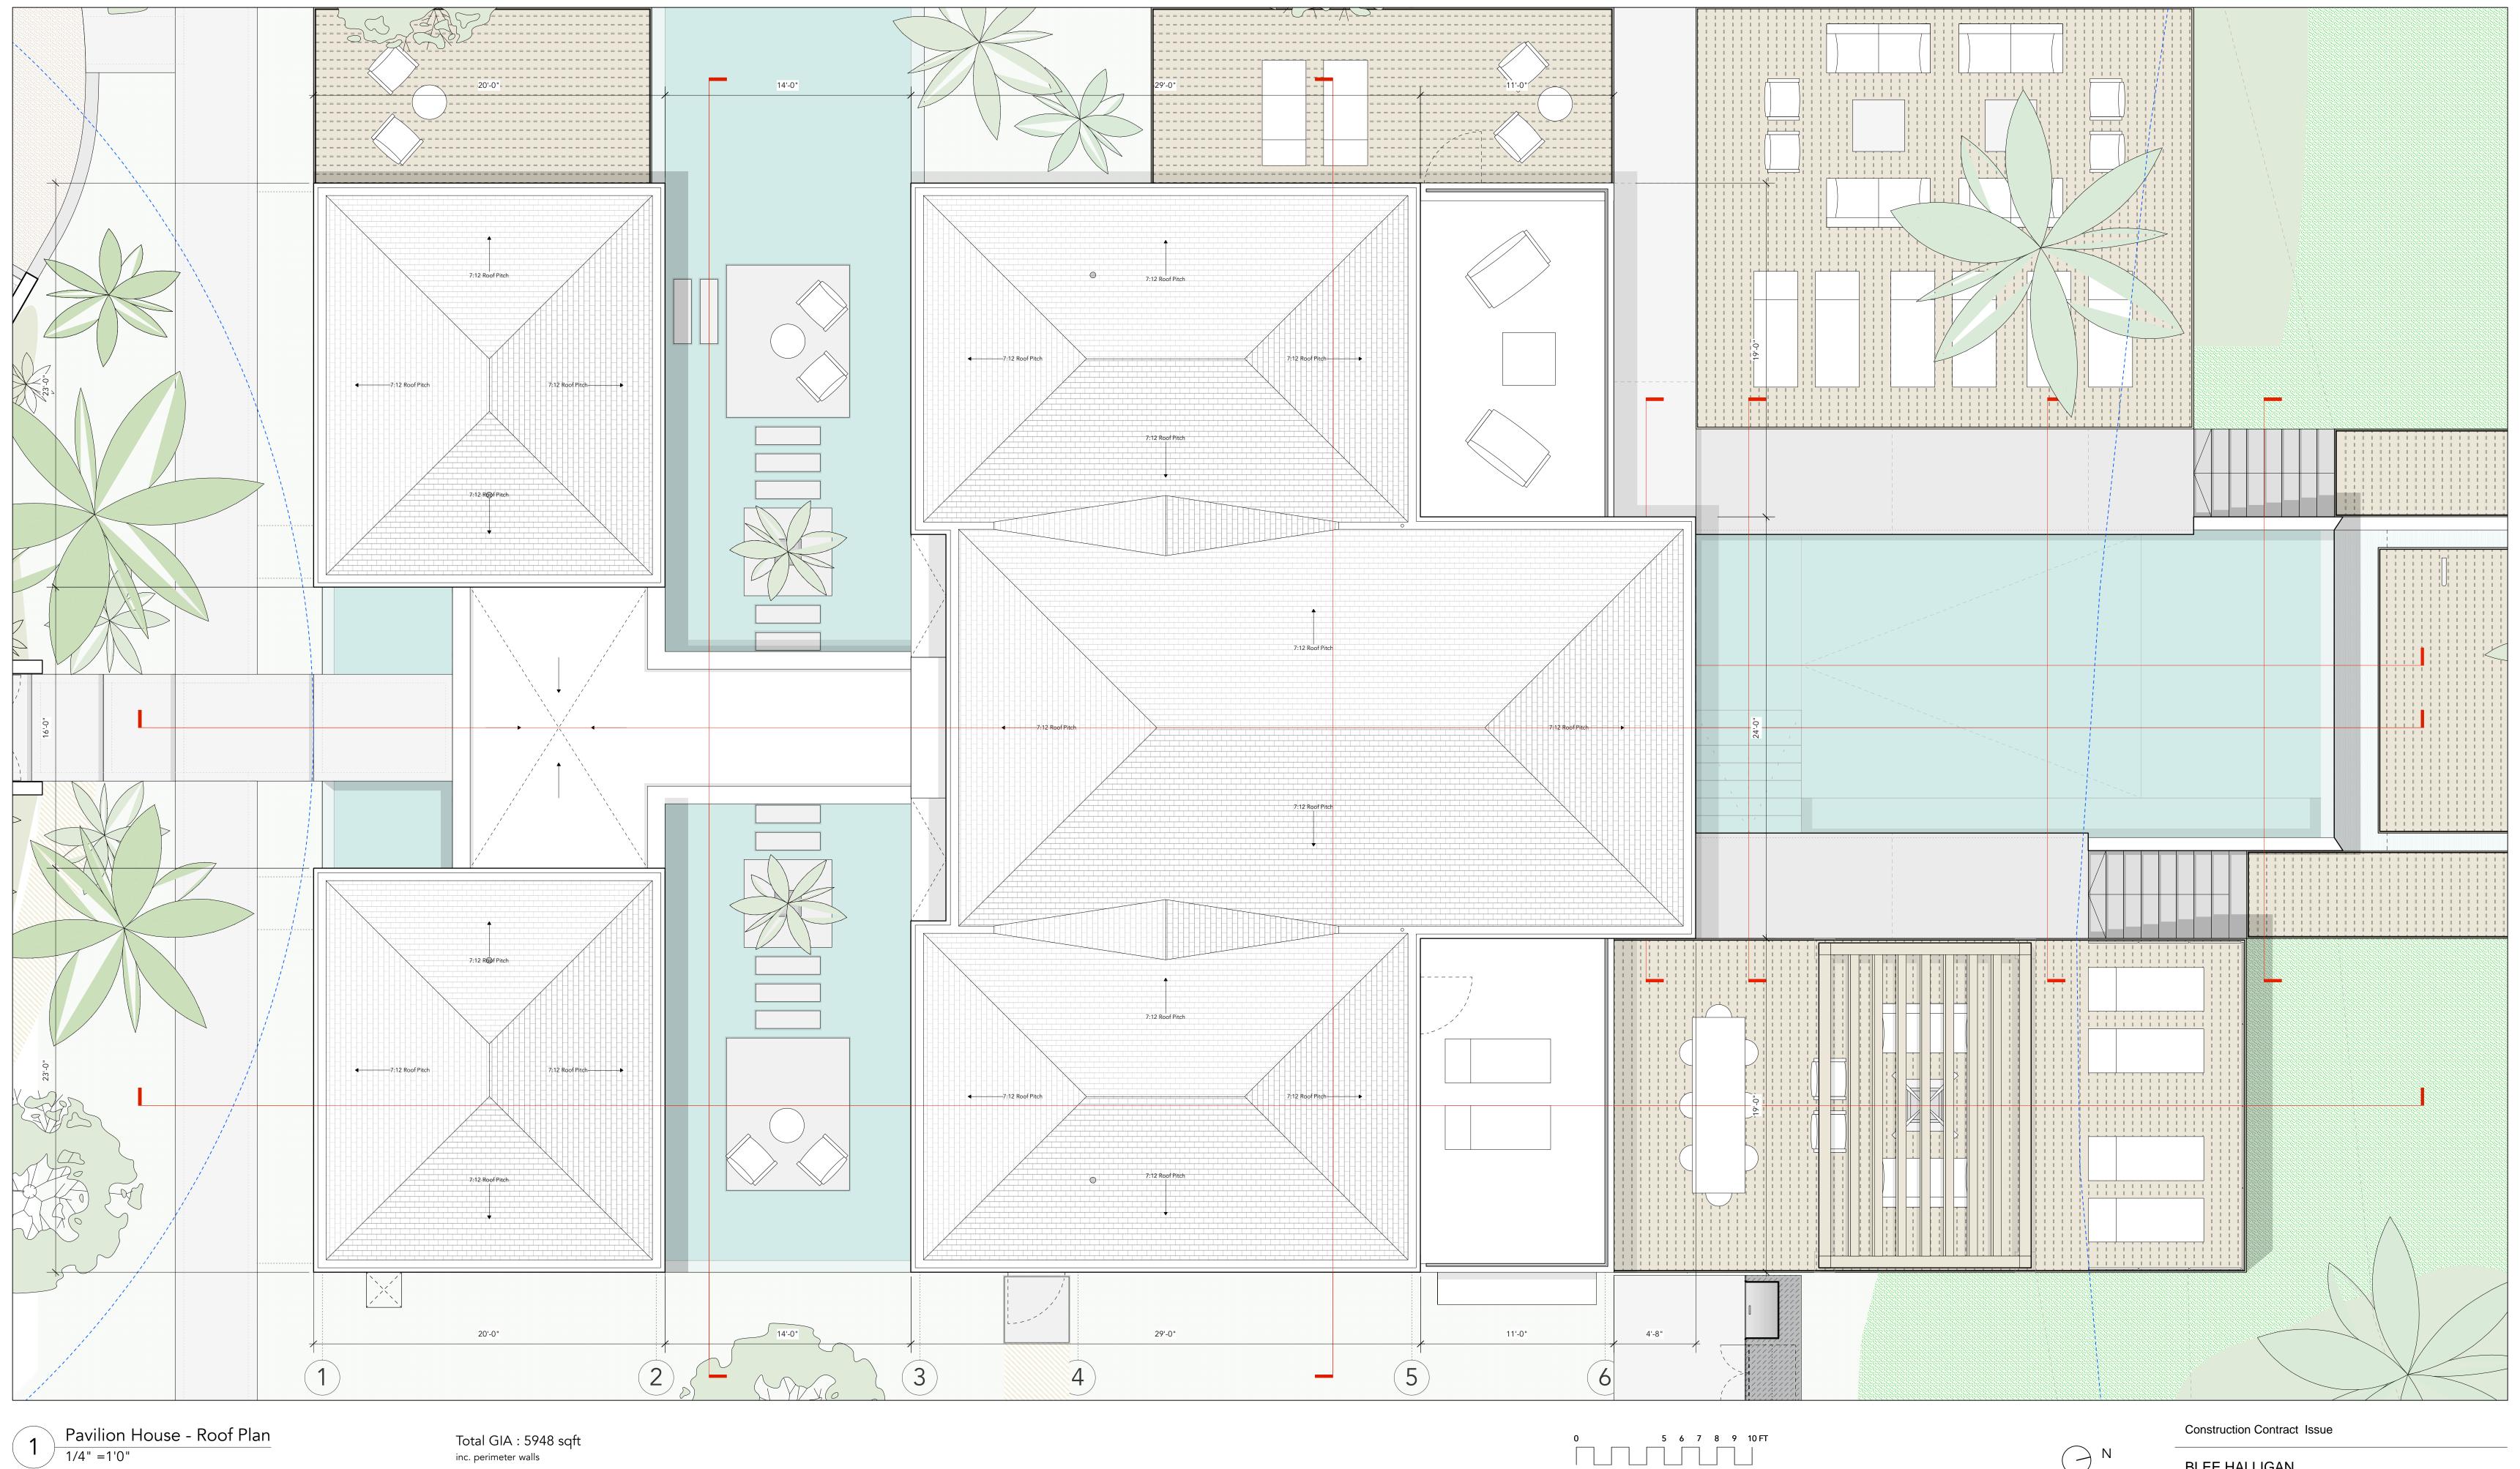

Pool & Pool Terraces (inc reflective pools)- 2220 sqft

LOT 15 : 1.40 Acre

| project        | Blue Cay Estate, Leeward, Providenciales |
|----------------|------------------------------------------|
| client         | Windward Development LTD.                |
| drawing number | C-106                                    |
| scale          | 1/4"=1'0" @ ARCH D                       |
|                |                                          |

Pavilion House - Roof Plan

Do not scale from this drawing. All dimensions are to be checked on site prior to commencing works on site. Any discrepancy found between information given on this drawing and that given elsewhere or recorded on site shall be notified immediately to the