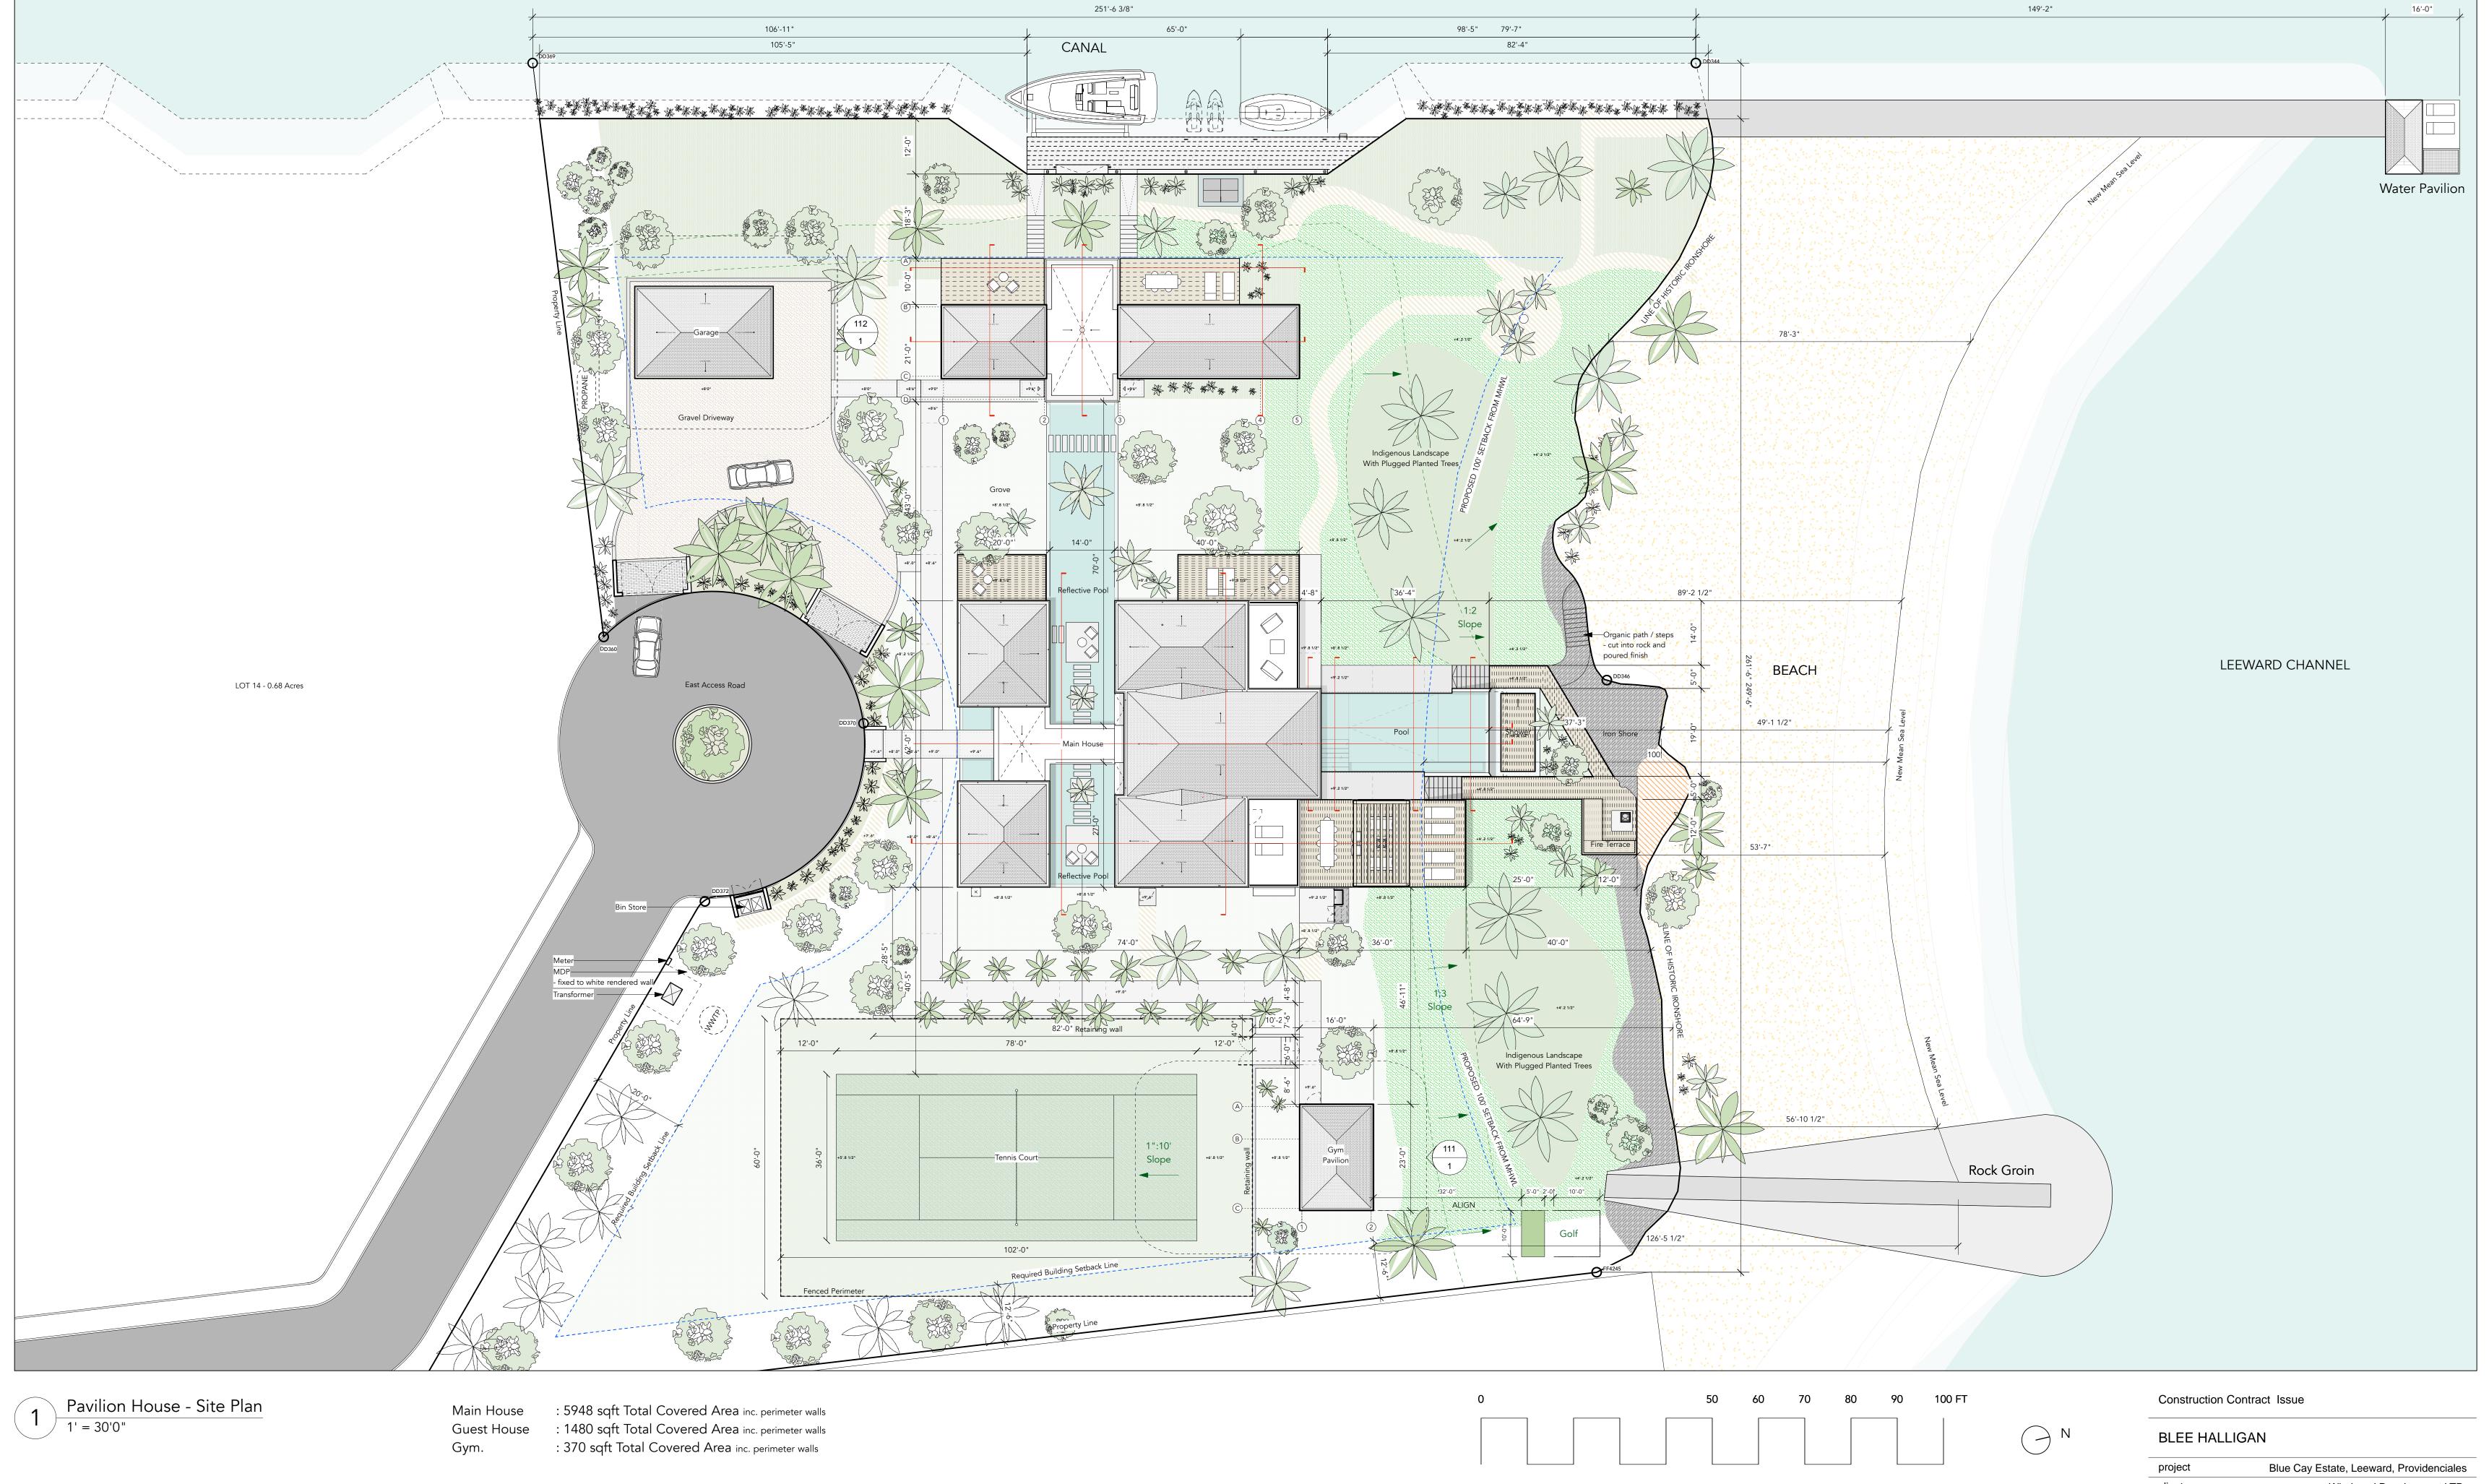

LOT 15 : 1.40 Acres

project Blue Cay Estate, Leeward, Providenciales

client Windward Development LTD.

drawing number C-103-D

scale 1"' = 30'0" @ ARCH D

drawn Marcus Haworth

Pavilion House - Site Plan

Do not scale from this drawing. All dimensions are to be checked on site prior to commencing works on site. Any discrepancy found between information given on this drawing and that given elsewhere or recorded on site shall be notified immediately to the project architect in writing.