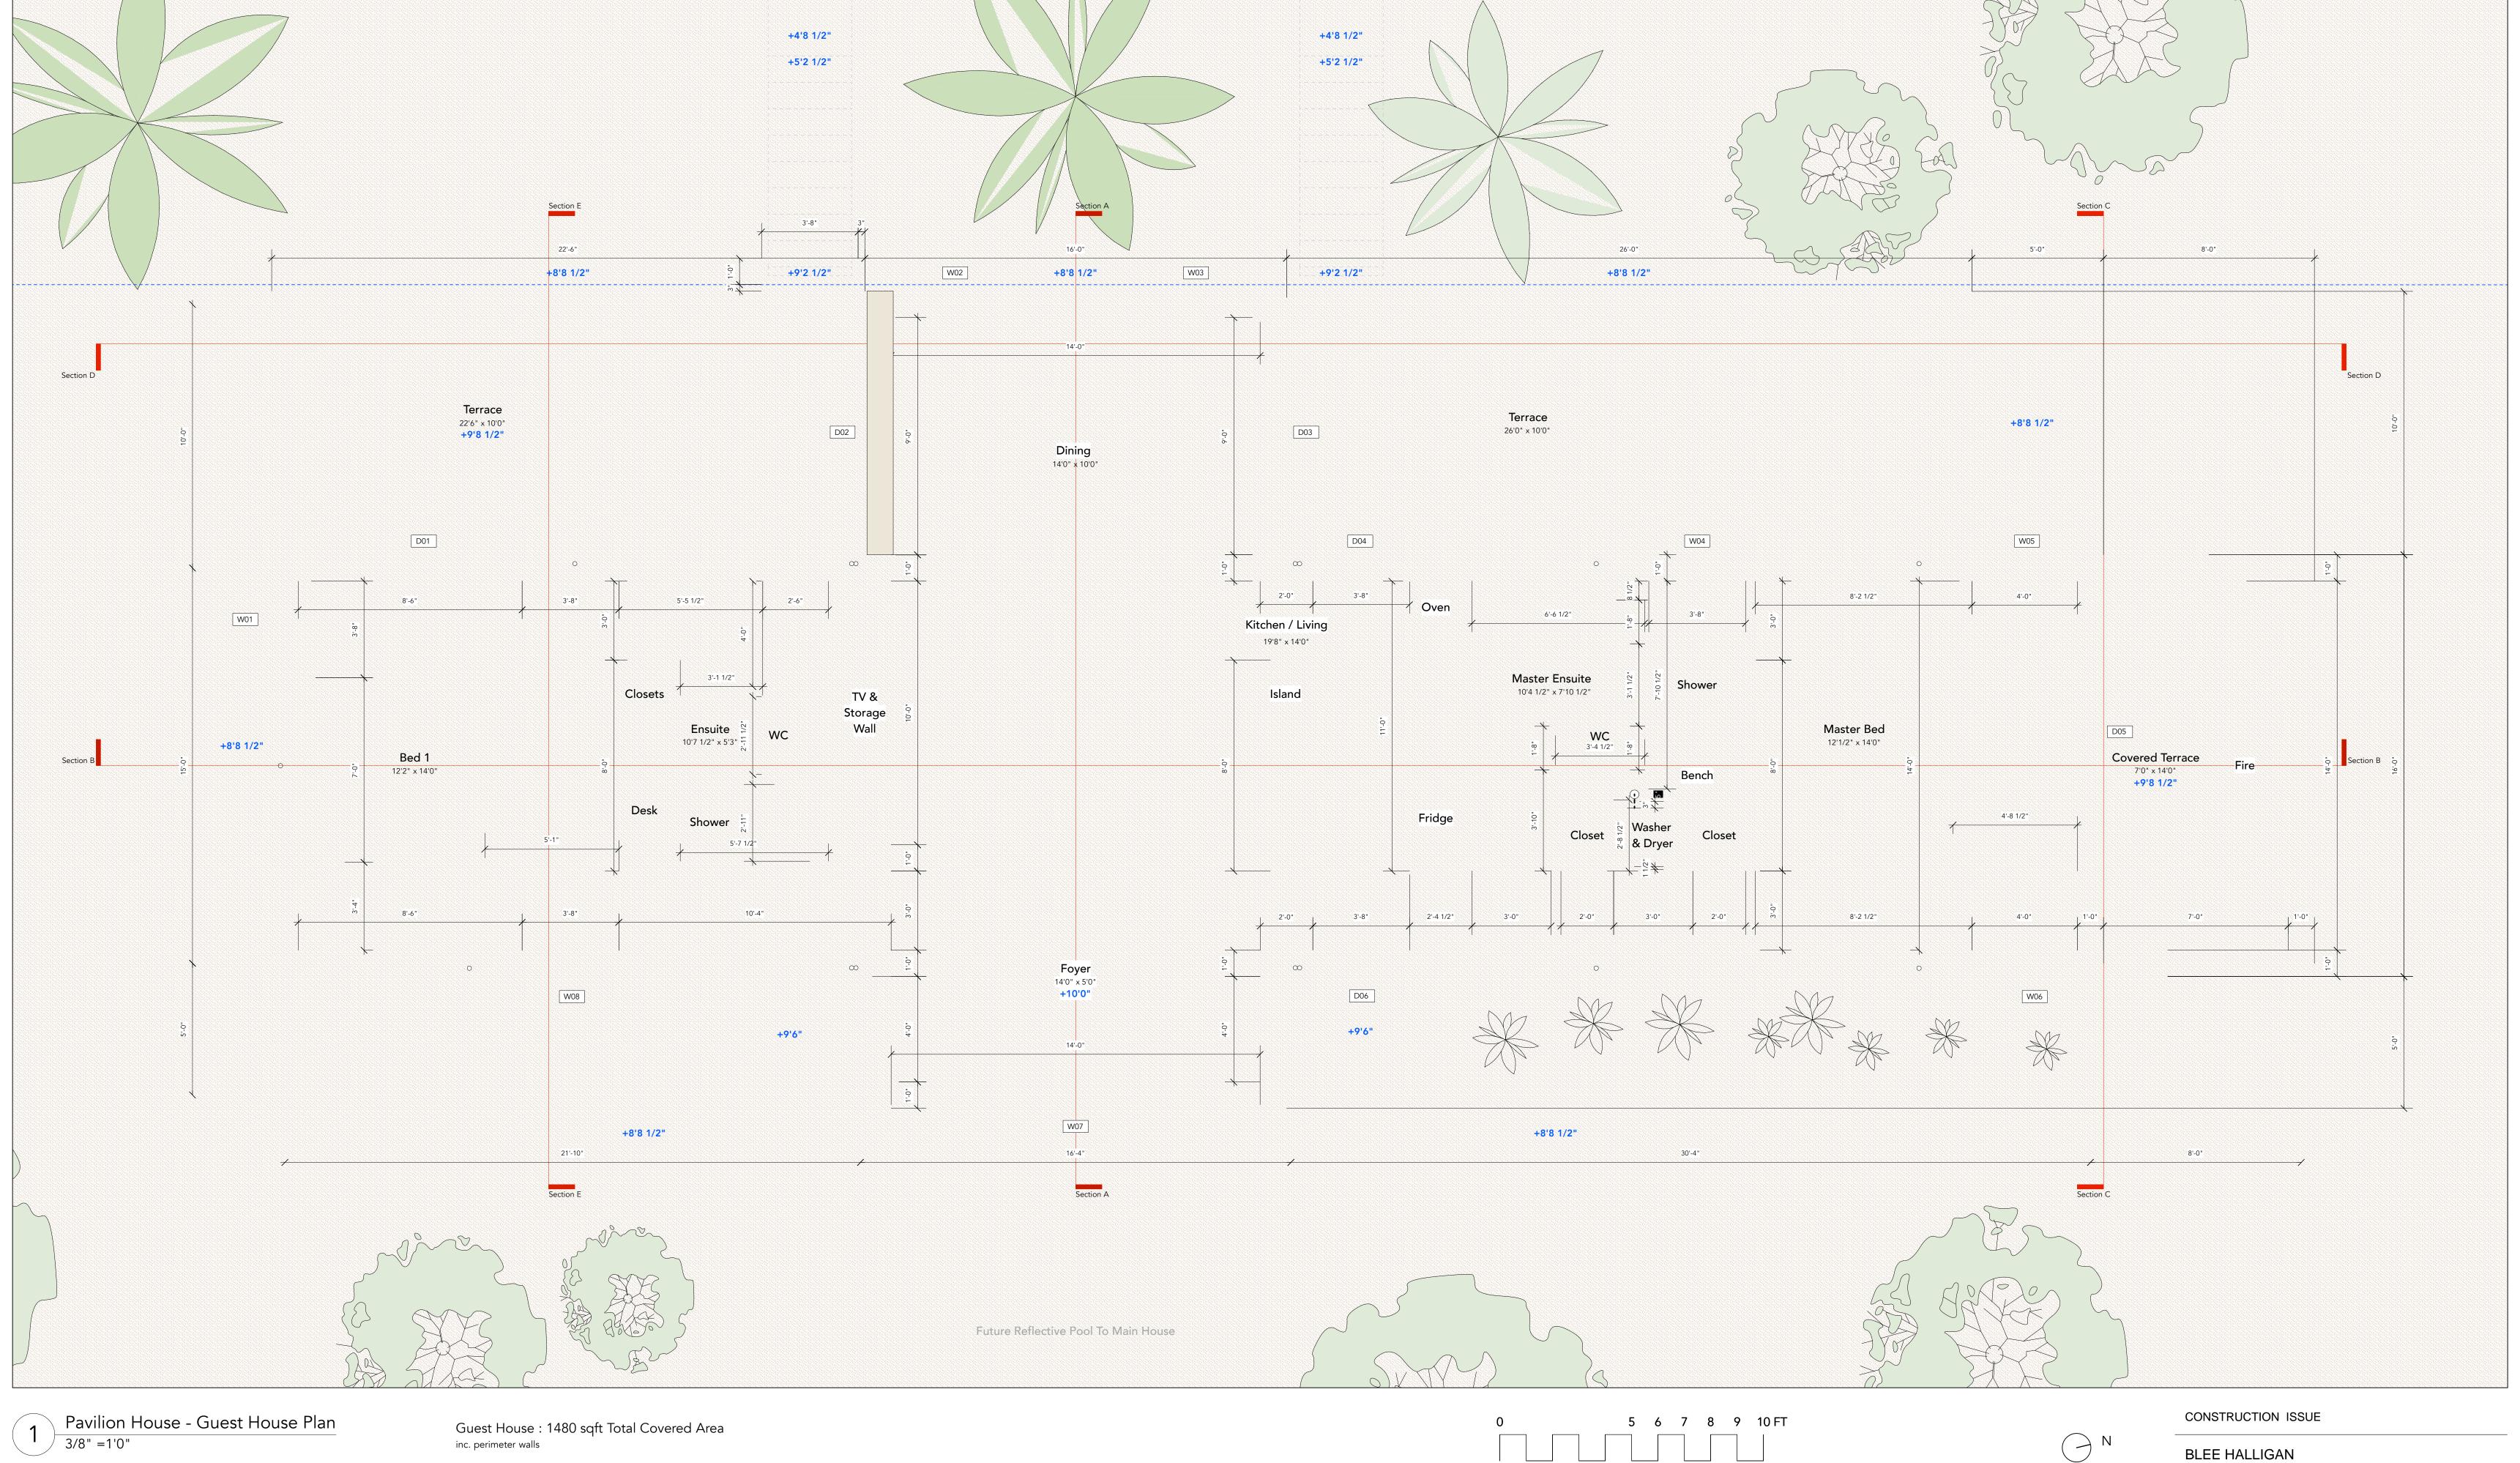

Marcus Haworth

LOT 15: 1.40 Acres

| BLEE HALLIGA   | AN                                       |
|----------------|------------------------------------------|
| project        | Blue Cay Estate, Leeward, Providenciales |
| client         | Windward Development LTD.                |
| drawing number | C-104-B                                  |
| scale          | 3/8"=1'0" @ ARCH D                       |
| drawn          | Marcus Haworth                           |

Pavilion House - Guest House Plan

Do not scale from this drawing. All dimensions are to be checked on site prior to commencing works on site. Any discrepancy found between information given on this drawing and that given elsewhere or recorded on site shall be notified immediately to the project architect in writing.