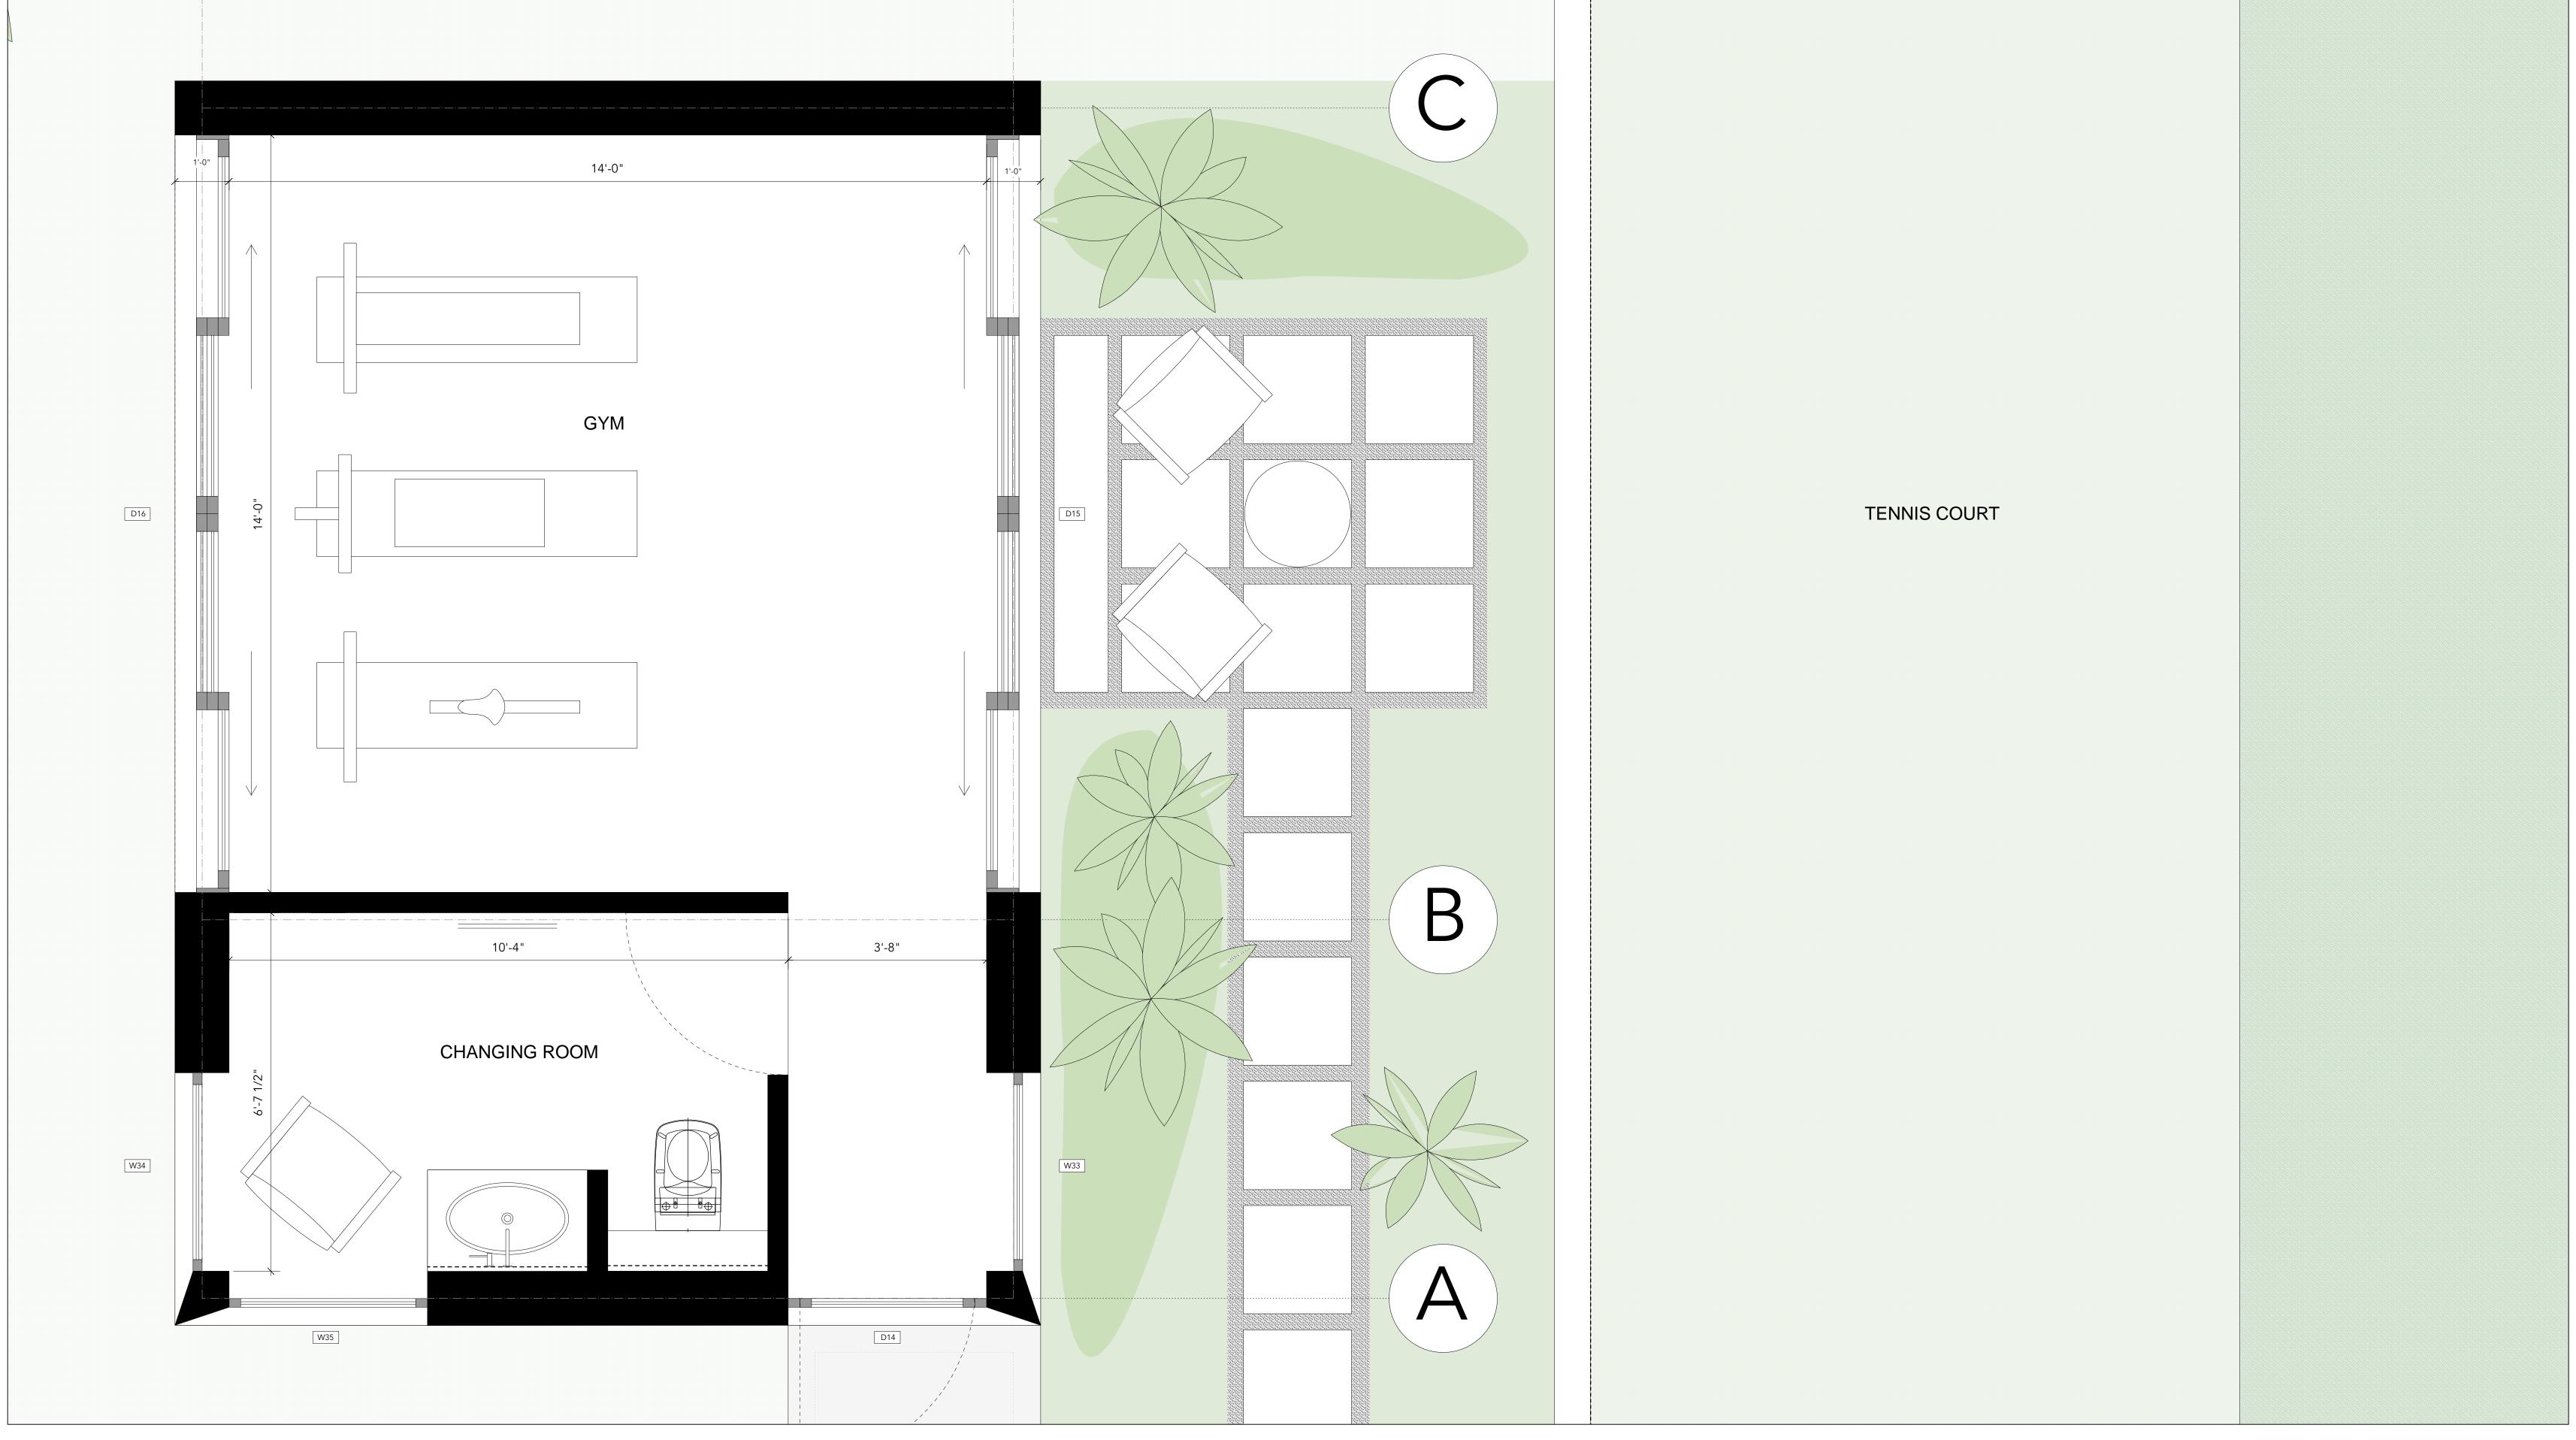

Pavilion House - Gym Pavilion

1/4" =1'0"

Gym Pavilion : 370 sqft Total Covered Area inc. perimeter walls

LOT 15 : 1.40 Acres

| project        | Blue Cay Estate, Leeward, Providenciales |
|----------------|------------------------------------------|
| client         | Windward Development LTD.                |
| drawing number | C-115-E                                  |
| scale          | 1/4"=1'0" @ ARCH D                       |
| drawn          | Marcus Haworth                           |
|                |                                          |

Pavilion House - Gym Pavilion

Do not scale from this drawing. All dimensions are to be checked on site prior to commencing works on site. Any discrepancy found between information given on this drawing and that given elsewhere or recorded on site shall be notified immediately to the project architect in writing.