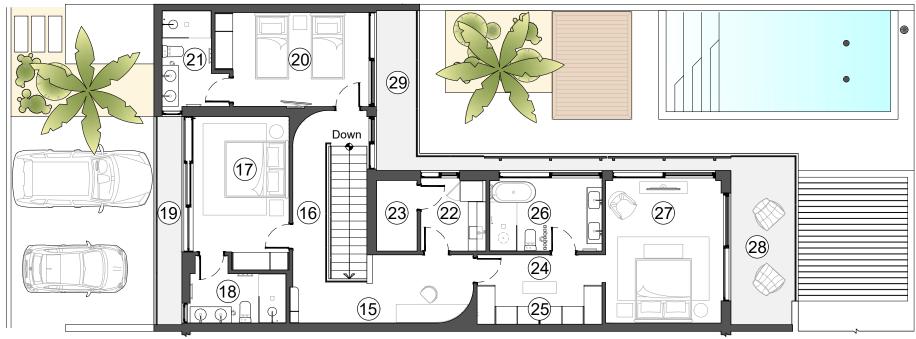

## UPPER FLOOR PLAN / LOT#02

**Exterior Area** Area Under Air Conditioning : 374 Sq.Ft. :1504 Sq.Ft.

- 15) HALL/DESK 20'-0"x7'-8"
- 16 HALL/STAIRS 8'-3"x16'-0"
- 17 BEDROOM #02 10'-8"x15'-0"
- BATHROOM #02 10'-8"x5'-6"
- 19 FRENCH BALCONY WALK-IN HALL 13'-10"x3'-6"

- BEDROOM #03 15'-2"x10'-6"
- BATHROOM #03 5'-6"x10'-8"
- 22 LAUNDRY ROOM 7'-3"x7'-10"
- OWNERS CLOSET 4'-6"x7'-10"

- WALK-IN HER/HIS 13'-10"x4'-6"
- BATHROOM #04 26 12'-6"x7'-10"
- BEDROOM #04 12'-10"x15'-10"
- **BALCONY** 7'-6"x19'-0"