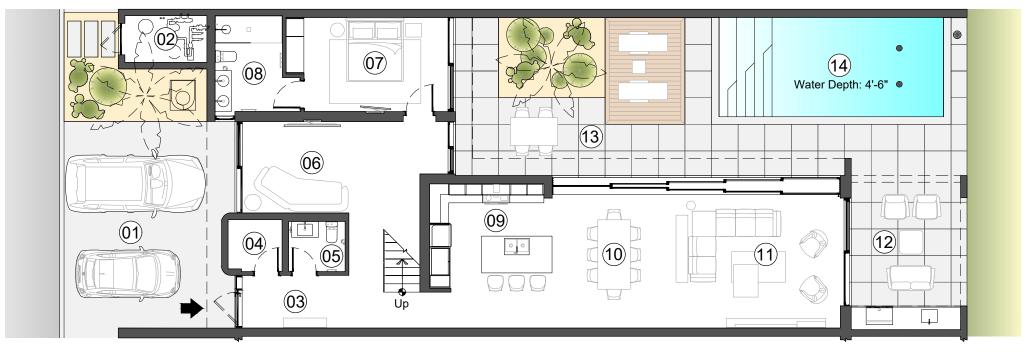

## TOTAL PROPERTY AREA / LOT#02 (BLOCK "B")

Total Exterior Area (Ground Floor+Mechanical Room+Upper Floor)
Total Area Under Air Conditioning (Ground Floor+Upper Floor)

**GROUND FLOOR PLAN / LOT#02** 

Exterior Area + Mechanical Room Area Under Air Conditioning :0.085 Acres

:2383 Sq.Ft. :3203 Sq.Ft.

TOTAL :5586 Sq.Ft.

:2009 Sq.Ft. :1699 Sq.Ft.

- ①1 PARKING 18'-0"x23'-6"
- ©2 MECH. ROOM 9'-2"x'5-3"
- ①3 ENTRANCE 15'-5"x5'-10"
- 04 STORAGE 6'-0"x5'-9"
- 05 6'-4"x5'-7"

- 06 TV ROOM 19'-8"x10'-2"
- 07 BEDROOM #01 16'-0"x10'-6"
- BATHROOM #01 7'-6"x10'-8"
- 09 KITCHEN 15'-2"x16'-0"
- 10 DINING ROOM 11'-8"x14'-10"

- 11) LIVING ROOM 18'-10"x14'-10"
- 12) DECK / TERRACE 12'-10"x17'-2"
- 13 DECK / PATIO 30'-0"x17'-10"
- POOL 24'-2"x11'-0"

The content of this floor plan does not form part of any contract, nor does any part constitute a representation or a warranty. The plans and renderings illustrated depict the overall style of the development and have been prepared for illustrative purposes and are indicative only. The exact dimensions may vary and shall be confirmed prior to legal transfer of the title to the plot. The plans depict the intended layout at the time of creating this document, however the developer reserves the right to make changes to the layouts shown at the sole discretion of the developer.