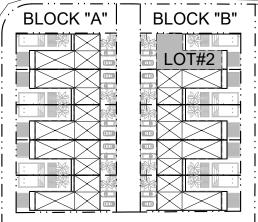

## TOTAL PROPERTY AREA / LOT#02 (BLOCK "B")

Total Exterior Area (Ground Floor+Mechanical Room+Upper Floor)
Total Area Under Air Conditioning (Ground Floor+Upper Floor)

**GROUND FLOOR PLAN / LOT#02** 

Exterior Area + Mechanical Room Area Under Air Conditioning :0.085 Acres