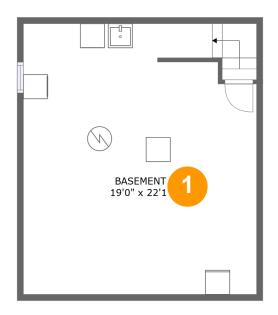

# **Room Dimensions**

| Floor 1 |           |            | <b>Total sqft:</b> 462 | Living area: 0         |  |
|---------|-----------|------------|------------------------|------------------------|--|
| #       | Room name | Dimensions | Area (soft)            | Counted as Living Area |  |

| # | Room name | Dimensions    | Area (sqft) | Counted as Living Area |
|---|-----------|---------------|-------------|------------------------|
| 1 | Basement  | 19'0" x 22'1" | 417 sq. ft  | No                     |

#### Floor 1 - Basement

Dimensions: 19'0" x 22'1" Area: 417 sq. ft Counted as Living Area: No Heated: No Finished: Yes Enclosed: Yes Contiguous: Yes Permitted: Yes Wet Space: No Addition: No Conversion: No