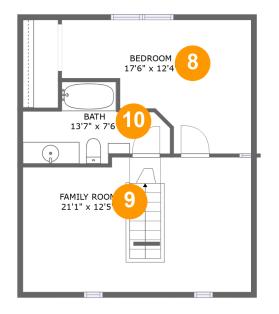

### **Room Dimensions**

| Floo | or 4      |               | Total sqft: 575 | Living area: 395       |
|------|-----------|---------------|-----------------|------------------------|
| #    | Room name | Dimensions    | Area (sqft)     | Counted as Living Area |
| 8    | Bedroom   | 17'6" x 12'4" | 119 sq. ft      | Yes                    |

| - 11 |    |             |               |            |     |
|------|----|-------------|---------------|------------|-----|
|      | 8  | Bedroom     | 17'6" x 12'4" | 119 sq. ft | Yes |
|      | 9  | Family Room | 21'1" x 12'5" | 186 sq. ft | Yes |
|      | 10 | Bath        | 13'7" x 7'6"  | 61 sq. ft  | Yes |

Dimensions: 17'6" x 12'4" Area: 119 sq. ft Counted as Living Area: Yes Heated: Yes Finished: Yes Enclosed: Yes Contiguous: Yes Permitted: Yes Wet Space: No Addition: No Conversion: No

Scan captured on Tue, 09 Jul 2024 15:45:04 GMT

Information is calculated by CubiCasa technology; deemed highly reliable but not guaranteed.

Floor 4 - Family Room

Dimensions: 21'1" x 12'5" Area: 186 sq. ft Counted as Living Area: Yes Heated: Yes Finished: Yes Enclosed: Yes Contiguous: Yes Permitted: Yes Wet Space: No Addition: No Conversion: No

CUBICASA

Dimensions: 13'7" x 7'6" Area: 61 sq. ft Counted as Living Area: Yes Heated: Yes Finished: Yes Enclosed: Yes Contiguous: Yes Permitted: Yes Wet Space: Yes Addition: No Conversion: No