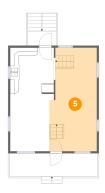

# 5 Floor 3 - Living Room

Dimensions: 11'6" x 25'1" Area: 271 sq. ft Counted as Living Area: Yes Heated: Yes Finished: Yes Enclosed: Yes Contiguous: Yes Permitted: Yes Wet Space: No Addition: No Conversion: No