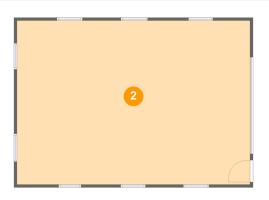

🕘 **Floor 2 -** Garage

Dimensions: 38'10" x 27'3" Area: 1058 sq. ft Counted as Living Area: No Heated: No Finished: No Enclosed: Yes Contiguous: Yes Permitted: Yes Wet Space: No Addition: No Conversion: No