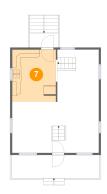

#### Floor 3 - Kitchen

Dimensions: 10'7" x 12'8" Area: 134 sq. ft Counted as Living Area: Yes Heated: Yes Finished: Yes Enclosed: Yes Contiguous: Yes Permitted: Yes Wet Space: No Addition: No Conversion: No