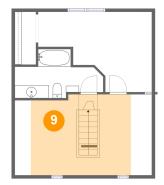

| - 11 |    |             |               |            |     |
|------|----|-------------|---------------|------------|-----|
|      | 8  | Bedroom     | 17'6" x 12'4" | 119 sq. ft | Yes |
|      | 9  | Family Room | 21'1" x 12'5" | 186 sq. ft | Yes |
|      | 10 | Bath        | 13'7" x 7'6"  | 61 sq. ft  | Yes |

Information is calculated by CubiCasa technology; deemed highly reliable but not guaranteed.

Floor 4 - Family Room

Dimensions: 21'1" x 12'5" Area: 186 sq. ft Counted as Living Area: Yes Heated: Yes Finished: Yes Enclosed: Yes Contiguous: Yes Permitted: Yes Wet Space: No Addition: No Conversion: No