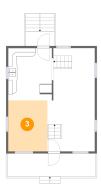

Floor 3 - Dining Area

Dimensions: 9'6" x 12'4" Area: 118 sq. ft Counted as Living Area: Yes Heated: Yes Finished: Yes Enclosed: Yes Contiguous: Yes Permitted: Yes Wet Space: No Addition: No Conversion: No

Dimensions: 6'11" x 3'6" Area: 24 sq. ft Counted as Living Area: No

Heated: No Finished: Yes Enclosed: No Contiguous: Yes Permitted: Yes Wet Space: No Addition: No Conversion: No