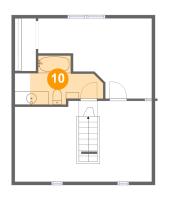

| - 11 |    |             |               |            |     |
|------|----|-------------|---------------|------------|-----|
|      | 8  | Bedroom     | 17'6" x 12'4" | 119 sq. ft | Yes |
|      | 9  | Family Room | 21'1" x 12'5" | 186 sq. ft | Yes |
|      | 10 | Bath        | 13'7" x 7'6"  | 61 sq. ft  | Yes |

CUBICASA

Dimensions: 13'7" x 7'6" Area: 61 sq. ft Counted as Living Area: Yes Heated: Yes Finished: Yes Enclosed: Yes Contiguous: Yes Permitted: Yes Wet Space: Yes Addition: No Conversion: No