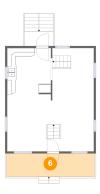

#### Floor 3 - Porch

Dimensions: 21'4" x 5'7" Area: 121 sq. ft Counted as Living Area: No Heated: No Finished: Yes Enclosed: No Contiguous: Yes Permitted: Yes Wet Space: No Addition: No Conversion: No