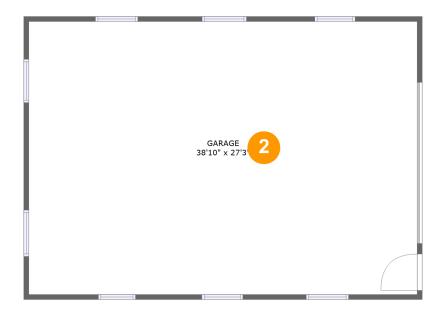

# **Room Dimensions**

| Floor 2 |                      |  | Total sqft: 1125 | Living area: 0         |  |
|---------|----------------------|--|------------------|------------------------|--|
| #       | Room name Dimensions |  | Area (sqft)      | Counted as Living Area |  |

| # | Room name | Dimensions     | Area (sqft) | Counted as Living Area |
|---|-----------|----------------|-------------|------------------------|
| 2 | Garage    | 38'10" x 27'3" | 1058 sq. ft | No                     |

🕘 **Floor 2 -** Garage

Dimensions: 38'10" x 27'3" Area: 1058 sq. ft Counted as Living Area: No Heated: No Finished: No Enclosed: Yes Contiguous: Yes Permitted: Yes Wet Space: No Addition: No Conversion: No