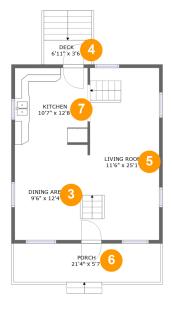

#### **Room Dimensions**

Floor 3

Total sqft: 721

Living area: 576

| # | Room name   | Dimensions    | Area (sqft) | Counted as Living Area |
|---|-------------|---------------|-------------|------------------------|
| 3 | Dining Area | 9'6" x 12'4"  | 118 sq. ft  | Yes                    |
| 4 | Deck        | 6'11" x 3'6"  | 24 sq. ft   | No                     |
| 5 | Living Room | 11'6" x 25'1" | 271 sq. ft  | Yes                    |
| 6 | Porch       | 21'4" x 5'7"  | 121 sq. ft  | No                     |
| 7 | Kitchen     | 10'7" x 12'8" | 134 sq. ft  | Yes                    |

Floor 3 - Dining Area

Dimensions: 9'6" x 12'4" Area: 118 sq. ft Counted as Living Area: Yes Heated: Yes Finished: Yes Enclosed: Yes Contiguous: Yes Permitted: Yes Wet Space: No Addition: No Conversion: No

Dimensions: 6'11" x 3'6" Area: 24 sq. ft Counted as Living Area: No

Heated: No Finished: Yes Enclosed: No Contiguous: Yes Permitted: Yes Wet Space: No Addition: No Conversion: No

# 5 Floor 3 - Living Room

Dimensions: 11'6" x 25'1" Area: 271 sq. ft Counted as Living Area: Yes Heated: Yes Finished: Yes Enclosed: Yes Contiguous: Yes Permitted: Yes Wet Space: No Addition: No Conversion: No

#### Floor 3 - Porch

Dimensions: 21'4" x 5'7" Area: 121 sq. ft Counted as Living Area: No Heated: No Finished: Yes Enclosed: No Contiguous: Yes Permitted: Yes Wet Space: No Addition: No Conversion: No

#### Floor 3 - Kitchen

Dimensions: 10'7" x 12'8" Area: 134 sq. ft Counted as Living Area: Yes Heated: Yes Finished: Yes Enclosed: Yes Contiguous: Yes Permitted: Yes Wet Space: No Addition: No Conversion: No