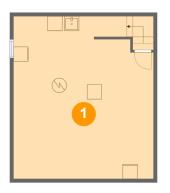

#### Floor 1 - Basement

Dimensions: 19'0" x 22'1" Area: 417 sq. ft Counted as Living Area: No Heated: No Finished: Yes Enclosed: Yes Contiguous: Yes Permitted: Yes Wet Space: No Addition: No Conversion: No