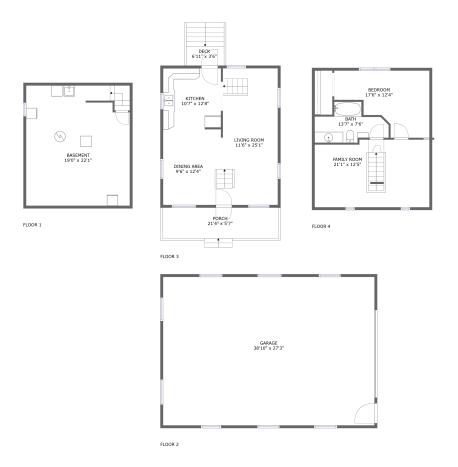

# **Room Dimensions**

| Floor 1 |           |            | <b>Total sqft:</b> 462 | Living area: 0         |  |
|---------|-----------|------------|------------------------|------------------------|--|
| #       | Room name | Dimensions | Area (soft)            | Counted as Living Area |  |

| # | Room name | Dimensions    | Area (sqft) | Counted as Living Area |
|---|-----------|---------------|-------------|------------------------|
| 1 | Basement  | 19'0" x 22'1" | 417 sq. ft  | No                     |

# **Room Dimensions**

| Floor 2 |                      |  | Total sqft: 1125 | Living area: 0         |  |
|---------|----------------------|--|------------------|------------------------|--|
| #       | Room name Dimensions |  | Area (sqft)      | Counted as Living Area |  |

| # | Room name | Dimensions     | Area (sqft) | Counted as Living Area |
|---|-----------|----------------|-------------|------------------------|
| 2 | Garage    | 38'10" x 27'3" | 1058 sq. ft | No                     |

#### **Room Dimensions**

Floor 3

Total sqft: 721

Living area: 576

| # | Room name   | Dimensions    | Area (sqft) | Counted as Living Area |
|---|-------------|---------------|-------------|------------------------|
| 3 | Dining Area | 9'6" x 12'4"  | 118 sq. ft  | Yes                    |
| 4 | Deck        | 6'11" x 3'6"  | 24 sq. ft   | No                     |
| 5 | Living Room | 11'6" x 25'1" | 271 sq. ft  | Yes                    |
| 6 | Porch       | 21'4" x 5'7"  | 121 sq. ft  | No                     |
| 7 | Kitchen     | 10'7" x 12'8" | 134 sq. ft  | Yes                    |

### **Room Dimensions**

| Floo | or 4      |               | Total sqft: 575 | Living area: 395       |
|------|-----------|---------------|-----------------|------------------------|
| #    | Room name | Dimensions    | Area (sqft)     | Counted as Living Area |
| 8    | Bedroom   | 17'6" x 12'4" | 119 sq. ft      | Yes                    |

| - 11 |    |             |               |            |     |
|------|----|-------------|---------------|------------|-----|
|      | 8  | Bedroom     | 17'6" x 12'4" | 119 sq. ft | Yes |
|      | 9  | Family Room | 21'1" x 12'5" | 186 sq. ft | Yes |
|      | 10 | Bath        | 13'7" x 7'6"  | 61 sq. ft  | Yes |