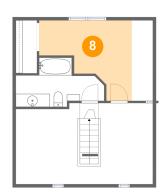

### **Room Dimensions**

| Floo | or 4      |               | Total sqft: 575 | Living area: 395       |
|------|-----------|---------------|-----------------|------------------------|
| #    | Room name | Dimensions    | Area (sqft)     | Counted as Living Area |
| 8    | Bedroom   | 17'6" x 12'4" | 119 sq. ft      | Yes                    |

Dimensions: 17'6" x 12'4" Area: 119 sq. ft Counted as Living Area: Yes Heated: Yes Finished: Yes Enclosed: Yes Contiguous: Yes Permitted: Yes Wet Space: No Addition: No Conversion: No

Scan captured on Tue, 09 Jul 2024 15:45:04 GMT