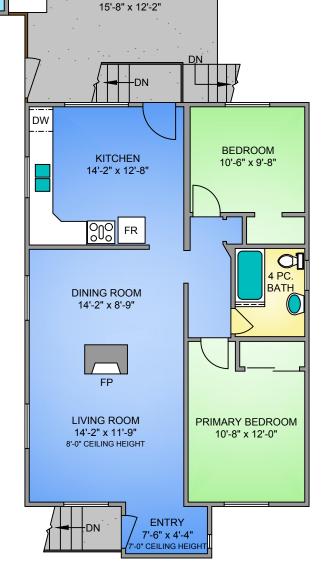

LOWER FLOOR
136 SQ. FT.
(UNFINISHED)

6'-6" CEILING HEIGHT

PATIO

MAIN FLOOR 1003 SQ. FT. 8'-0" CEILING HEIGHT

**NORTH** 