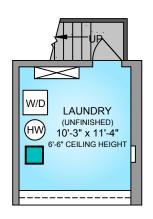

LOWER FLOOR
136 SQ. FT.
(UNFINISHED)

6'-6" CEILING HEIGHT

PATIO

MAIN FLOOR 1003 SQ. FT. 8'-0" CEILING HEIGHT

**NORTH** 