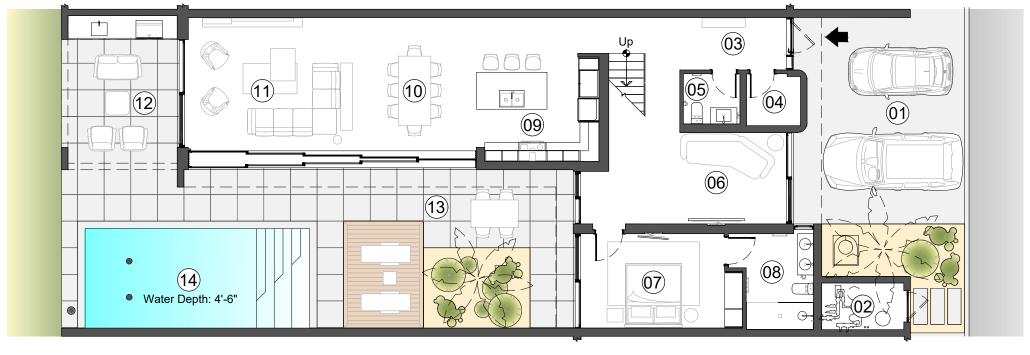

TOTAL PROPERTY AREA / LOT#03 / LOT#07 (BLOCK "A")

Total Exterior Area (Ground Floor+Mechanical Room+Upper Floor) Total Area Under Air Conditioning (Ground Floor+Upper Floor)

GROUND FLOOR PLAN / LOT#03 / LOT#07

Exterior Area + Mechanical Room Area Under Air Conditioning

:3184 Sq.Ft. **TOTAL** 

:5476 Sq.Ft.

:0.083 Acres

:2292 Sq.Ft.

:1919 Sq.Ft.

:1689 Sq.Ft.

- **PARKING** 18'-0"x23'-6"
- MECH. ROOM 02 9'-2"x'5-3"
- ENTRANCE 15'-5"x5'-10"
- **STORAGE** 6'-0"x5'-9"
- POWDER ROOM 6'-4"x5'-7"

- TV ROOM 19'-8"x10'-2"
- BEDROOM #01 07 16'-0"x10'-6"
- BATHROOM #01 7'-6"x10'-8"
- KITCHEN 15'-2"x16'-0"
- 10 DINING ROOM 11'-8"x14'-10"

- LIVING ROOM 18'-10"x14'-10"
- 12) DECK / TERRACE 12'-10"x17'-2"
- 13 DECK / PATIO 30'-0"x17'-10"
- POOL 24'-2"x11'-0"

The content of this floor plan does not form part of any contract, nor does any part constitute a representation or a warranty. The plans and renderings illustrated depict the overall style of the development and have been prepared for illustrative purposes and are indicative only. The exact dimensions may vary and shall be confirmed prior to legal transfer of the title to the plot. The plans depict the intended layout at the time of creating this document, however the developer reserves the right to make changes to the layouts shown at the sole discretion of the developer.