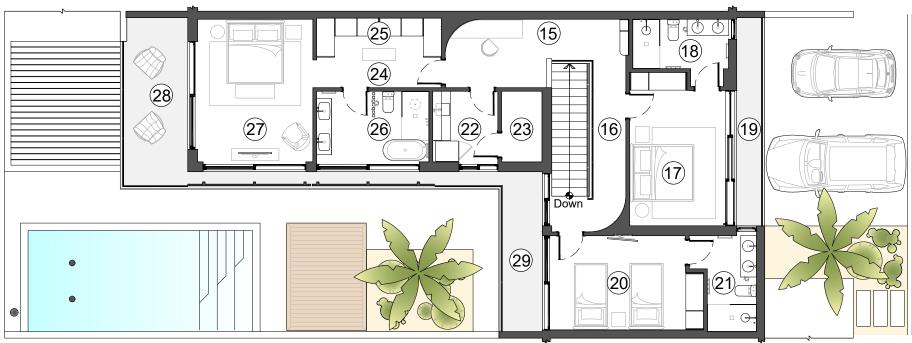

## UPPER FLOOR PLAN / LOT#03 / LOT#07

**Exterior Area** Area Under Air Conditioning : 373 Sq.Ft. :1495 Sq.Ft.

- HALL/DESK 20'-0"x7'-8"
- 16 HALL/STAIRS 8'-3"x16'-0"
- 17 BEDROOM #02 10'-8"x15'-0"
- BATHROOM #02 10'-8"x5'-6"
- 19 FRENCH BALCONY WALK-IN HALL 13'-10"x3'-6"

- 20 BEDROOM #03 15'-2"x10'-6"
- BATHROOM #03 21 5'-6"x10'-8"
- 22 LAUNDRY ROOM 7'-3"x7'-10"
- OWNERS CLOSET 4'-6"x7'-10"

- WALK-IN HER/HIS 13'-10"x4'-6"
- 26 BATHROOM #04 12'-6"x7'-10"
- 27 BEDROOM #04 12'-10"x15'-10"
- **BALCONY** 7'-6"x19'-0"

The content of this floor plan does not form part of any contract, nor does any part constitute a representation or a warranty. The plans and renderings illustrated depict the overall style of the development and have been prepared for illustrative purposes and are indicative only. The exact dimensions may vary and shall be confirmed prior to legal transfer of the title to the plot. The plans depict the intended layout at the time of creating this document, however the developer reserves the right to make changes to the layouts shown at the sole discretion of the developer.