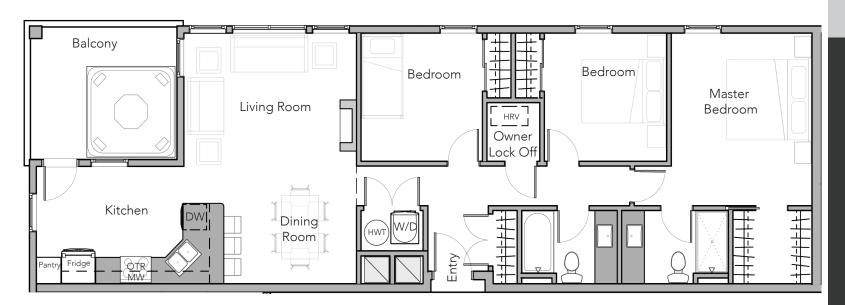

## FLOOR PLAN C

3 BEDROOM // 2 BATHROOM

| INTERNAL AREA 1195 sq.ft | TOTAL AREA 1195 sq.ft |
|--------------------------|-----------------------|
| EXTERNAL AREA 126 sq.ft  |                       |

The Burfield West building includes 1 apartments with this 3 bedroom / 2 bathroom layout

Spacious bedrooms | Built in Wardrobes | Bathrooms finished with quality tiling, fixtures and fittings | Sophisticated open plan | Fire place | Kitchen complete with appliances | Outdoor Deck

**Suite No. Nominal Ceiling Height** 403 10 Ft and Vaulted