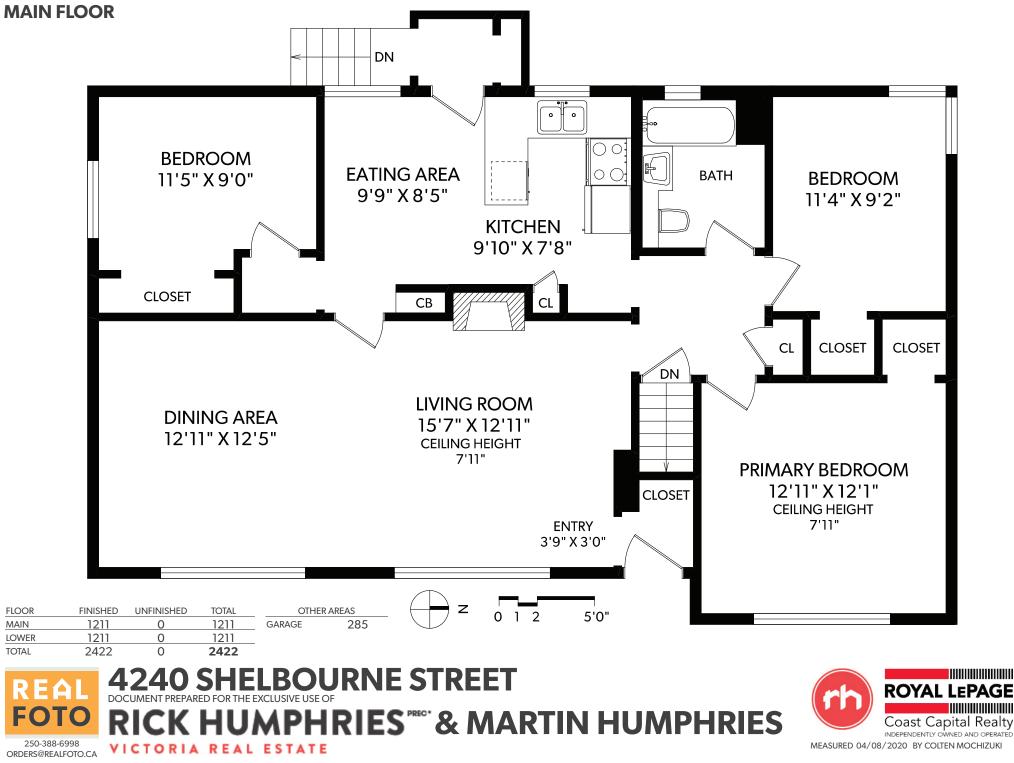

## LOWER FLOOR

| FLOOR | FINISHED | UNFINISHED | TOTAL | OTHER AREAS |     |
|-------|----------|------------|-------|-------------|-----|
| MAIN  | 1211     | 0          | 1211  | GARAGE      | 285 |
| LOWER | 1211     | 0          | 1211  | _           |     |
| TOTAL | 2422     | 0          | 2422  |             |     |