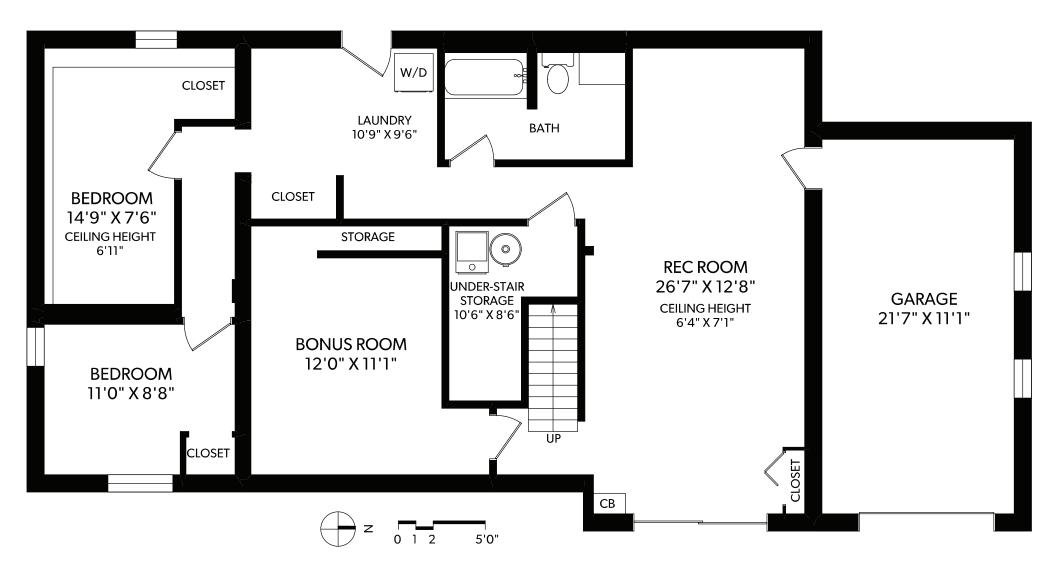

## LOWER FLOOR

| FLOOR | FINISHED | UNFINISHED | TOTAL | OTHER AREAS |     |
|-------|----------|------------|-------|-------------|-----|
| MAIN  | 1211     | 0          | 1211  | GARAGE      | 285 |
| LOWER | 1211     | 0          | 1211  | _           |     |
| TOTAL | 2422     | 0          | 2422  |             |     |